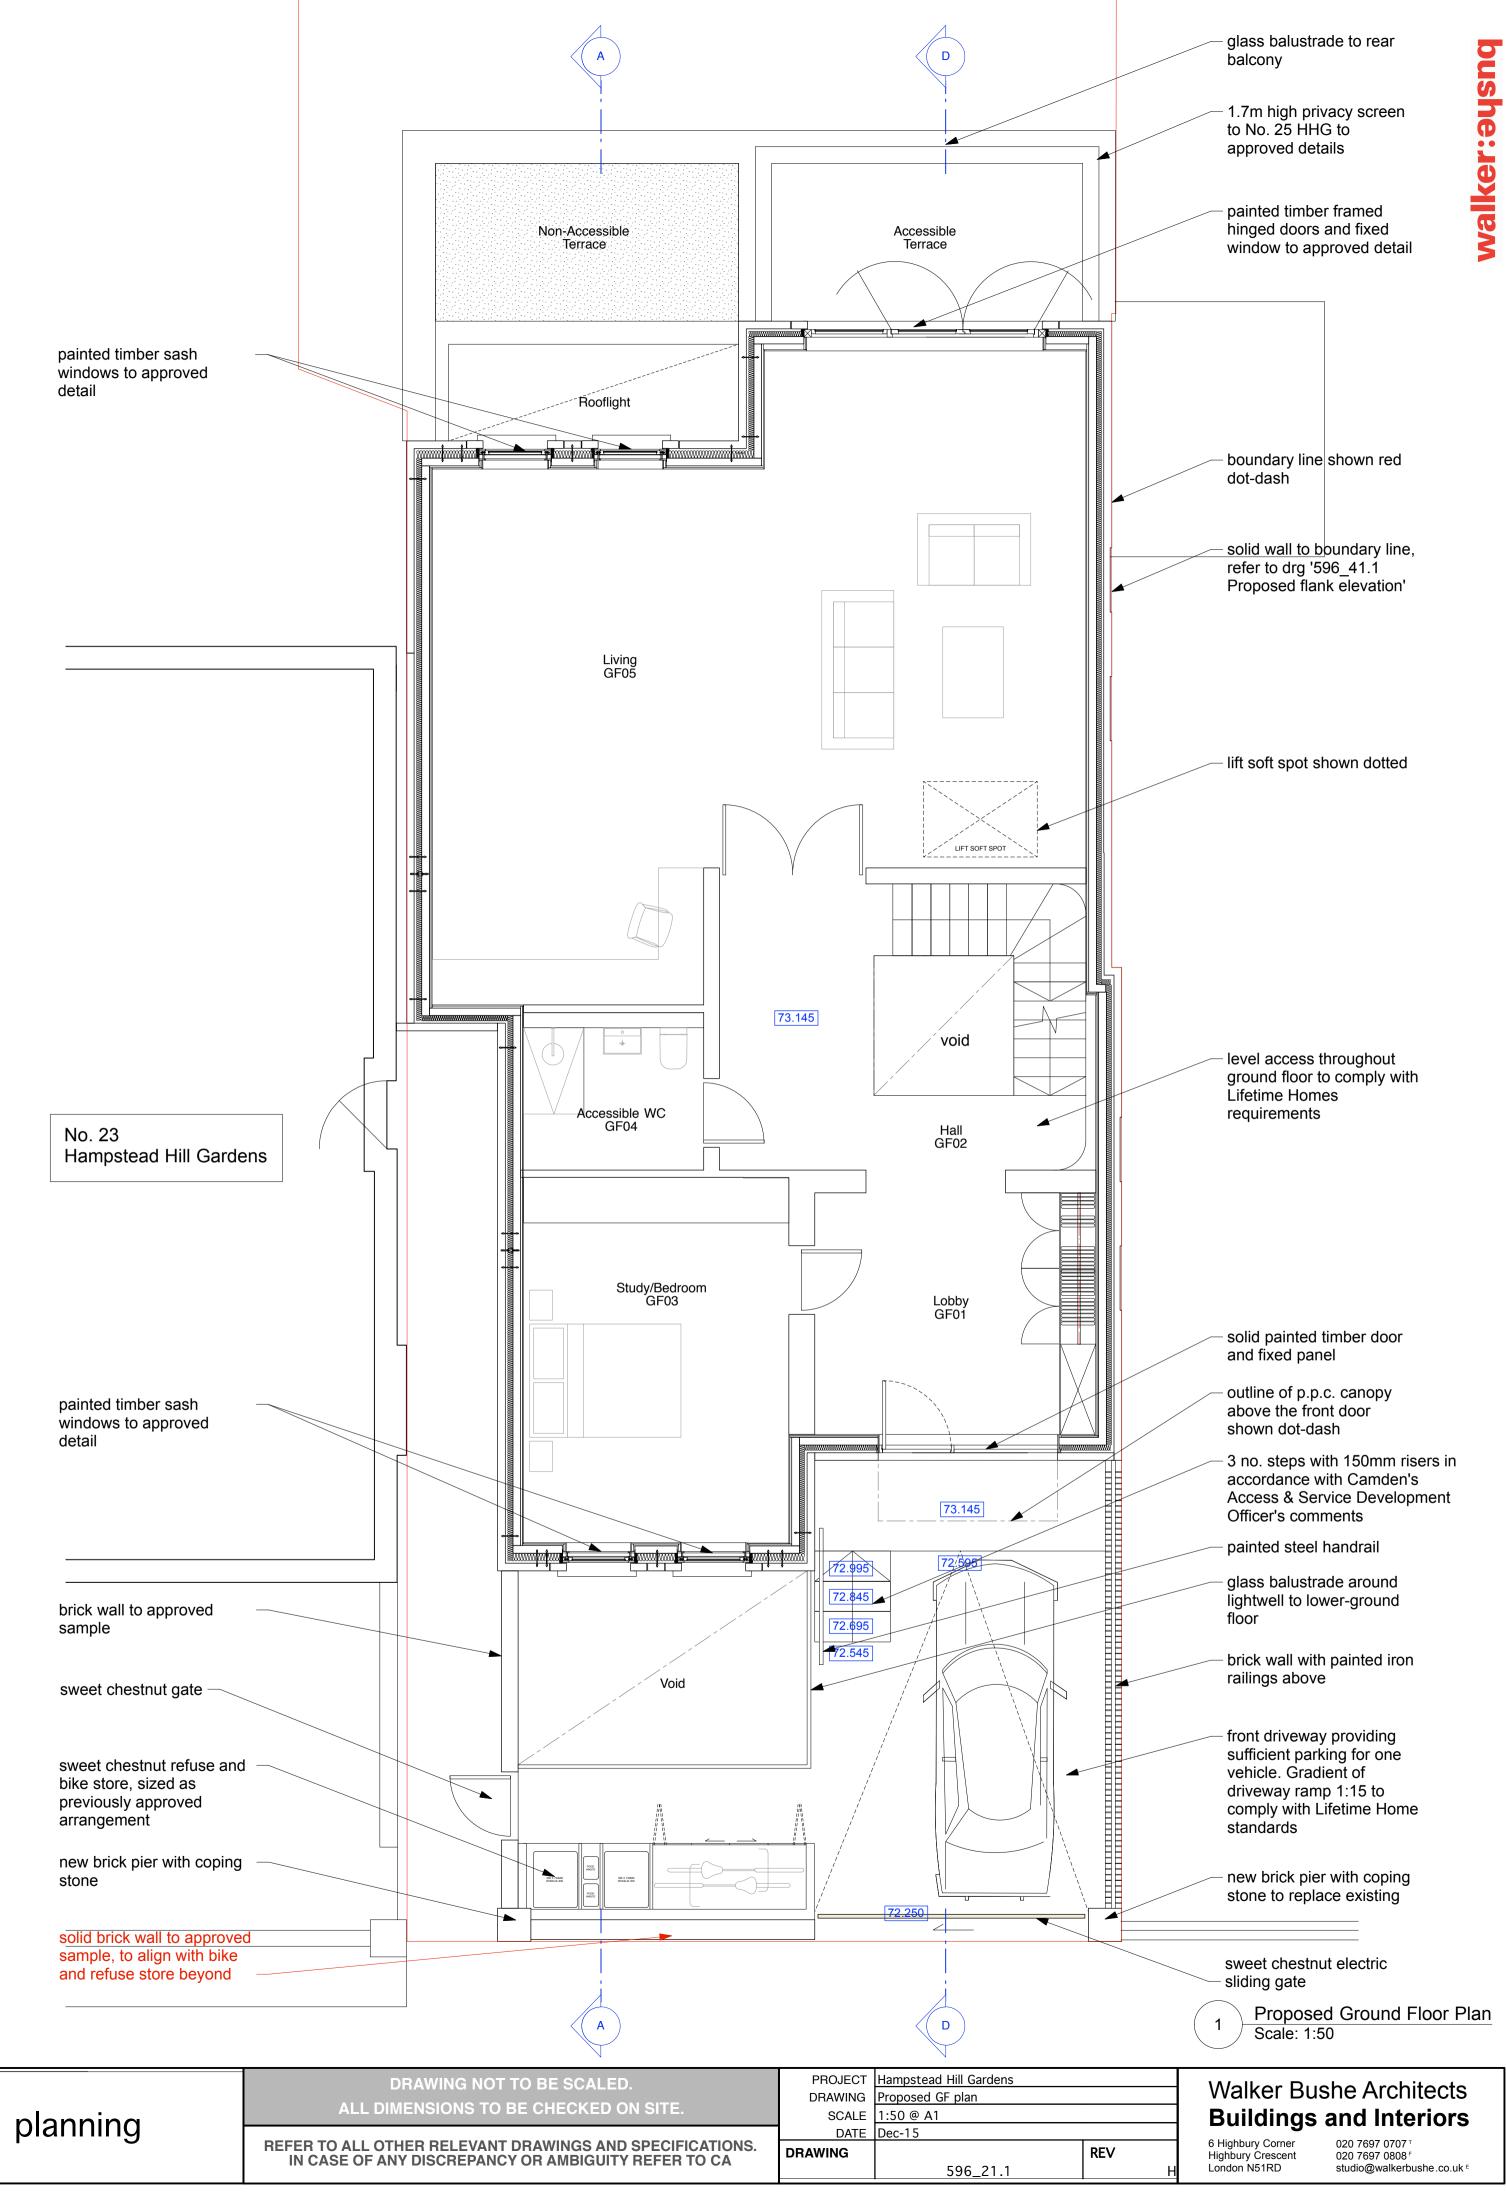

 19/10/15
 minor material amendment

REVISIONS 18/11/15 minor material amendment privacy screen to 25 HHG added 19/11/15 minor material amendment\_doors to GF rooms 'GF03 study/bedroom' & 'GF04 WC' have been amended in accordance with Camden's Access & Services Development Officer's comments 14/12/15 minor material amendment\_sweet chestnut fence removed and replaced with a solid brick wall