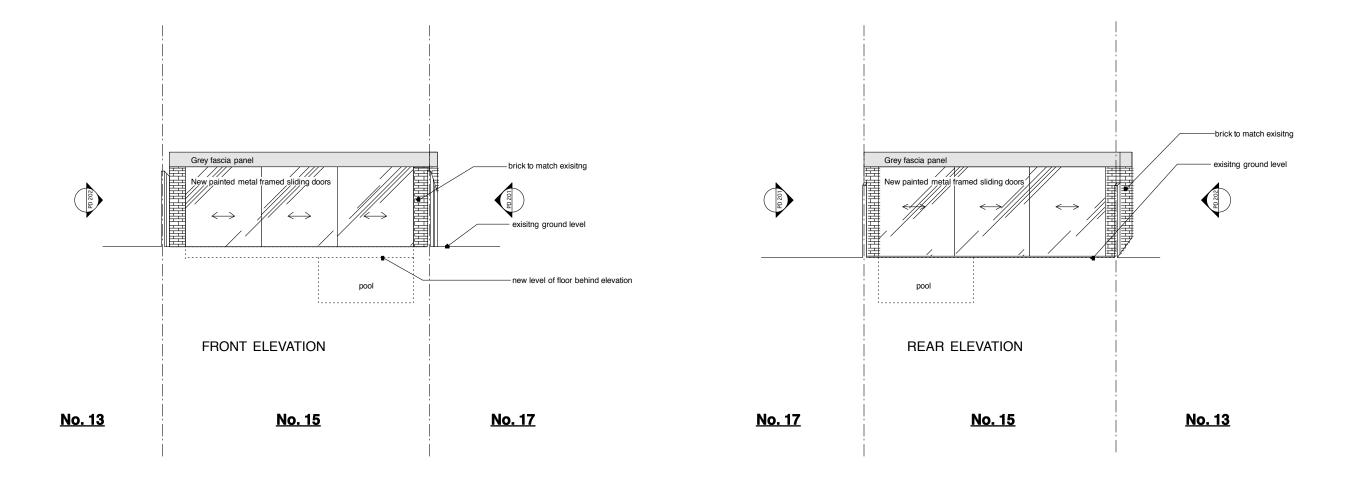

| Notes                                   | robert <b>dye</b>                                                    |                                                |                                   |
|-----------------------------------------|----------------------------------------------------------------------|------------------------------------------------|-----------------------------------|
| evised as agreed with<br>anning officer | Robert Dye Architects LLP<br>4 Ella Mews, Cressy Road London NW3 2NH |                                                |                                   |
|                                         | tel: 020 7267 9388<br>fax: 020 7267 9345                             | www.robertdye.com<br>email: info@robertdye.com |                                   |
|                                         | project                                                              |                                                | project no                        |
|                                         | 15 Platts Lane                                                       |                                                | 255                               |
|                                         | drawing Proposed Pool Enclosure Elevations                           |                                                | scale<br>1:100@A3<br>drawn by     |
|                                         | Elevations                                                           |                                                | MC                                |
|                                         | drawing no PD 204                                                    | rev A                                          | Nov 2015                          |
|                                         | FU 204                                                               | A                                              | <sup>dwg status</sup><br>Planning |
|                                         |                                                                      |                                                |                                   |