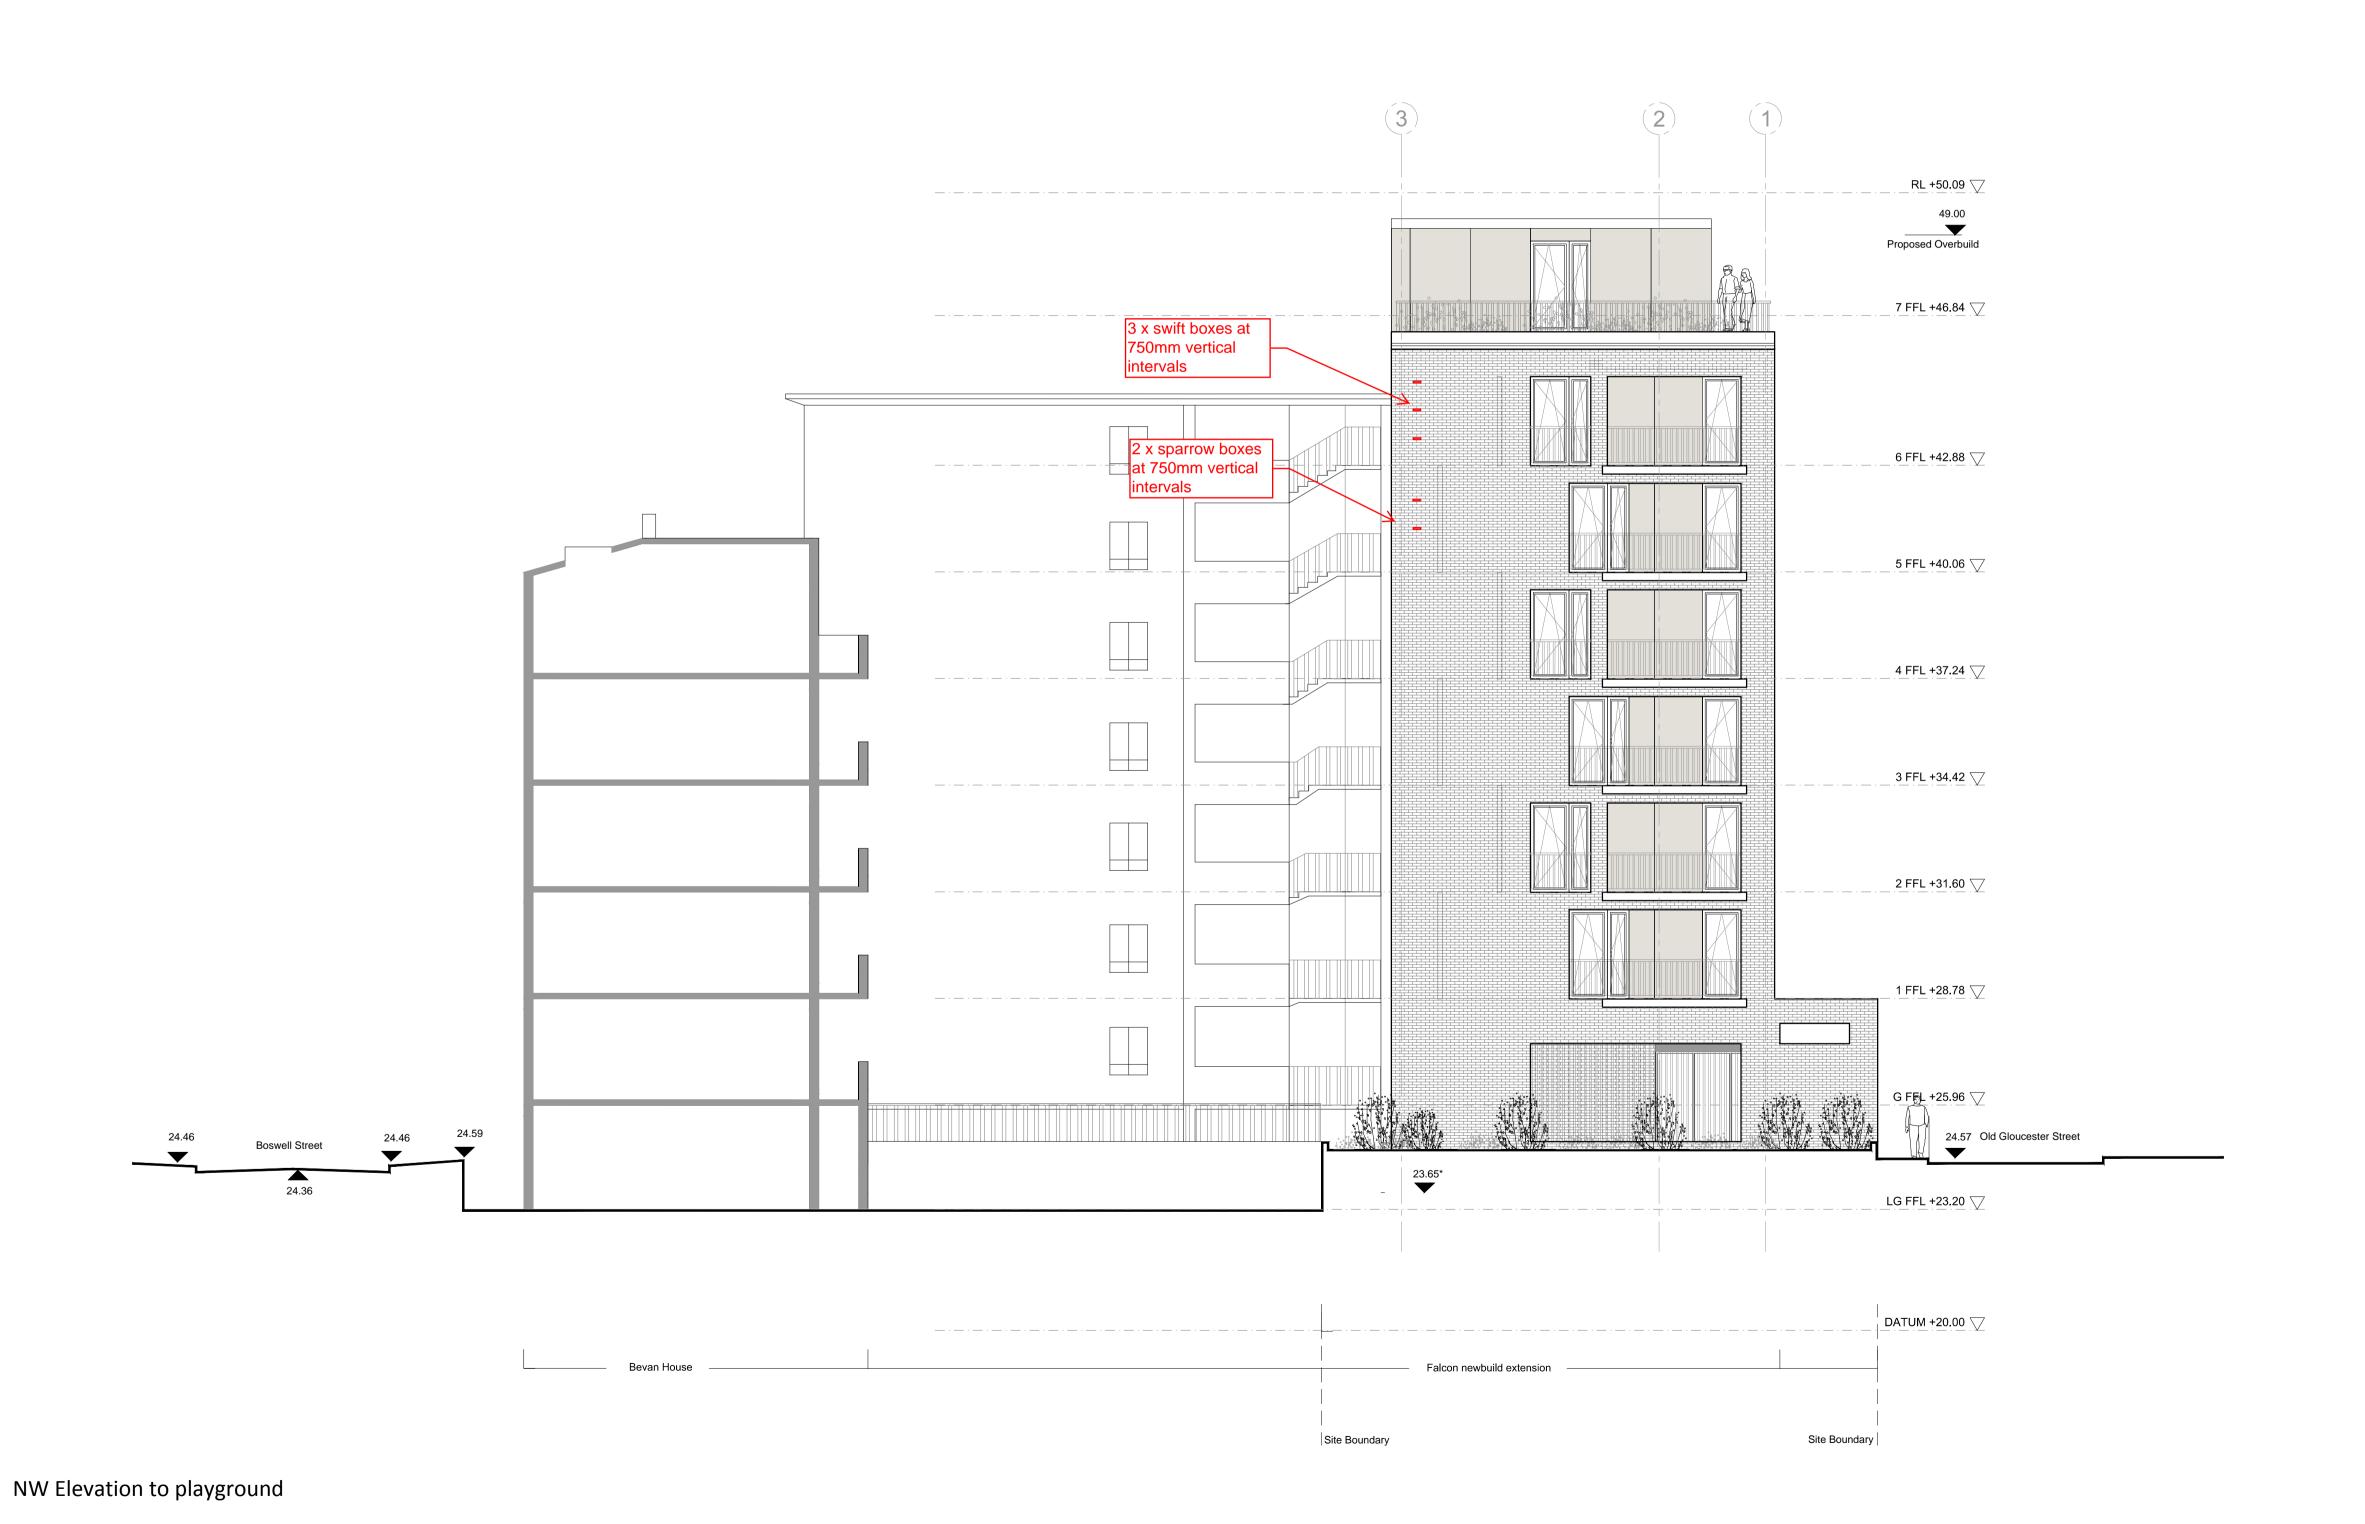

Notes

BUILDING KEY
02-Blemundsbury
03-Devonshire
04-Windmill
5A-Richbell
5B-Springwater
06-Falcon

N.B Sections/Elevations to be updated to suit additional and amended survey information post estimating issue.

MARKUP SHOWING PROPOSED LOCATIONS
OF NESTING BOXES
REVISION
DATE: 21.12.15

FALCON SIDE EXTENSION - NORTH-WEST FACING ELEVATION

revisions - bat box omitted (moved to block)

Scale Size Date First Issue

1:100 A1 10/07/15

Drawn by Checked by IMA/SJ AM

Project
Tybald's Estate
FALCON

Drawing
NW ELEVATION

Drawing number 12026-T-06-EL-02

> Status PRELIMINARY

> > \ AVANTI ARCHITECTS

© Avanti Architects ltd www.avantiarchitects.co.uk
361-373 City Road + 44 (0) 20 7278 3060
London EC1V 1AS aa@avantiarchitects.co.uk