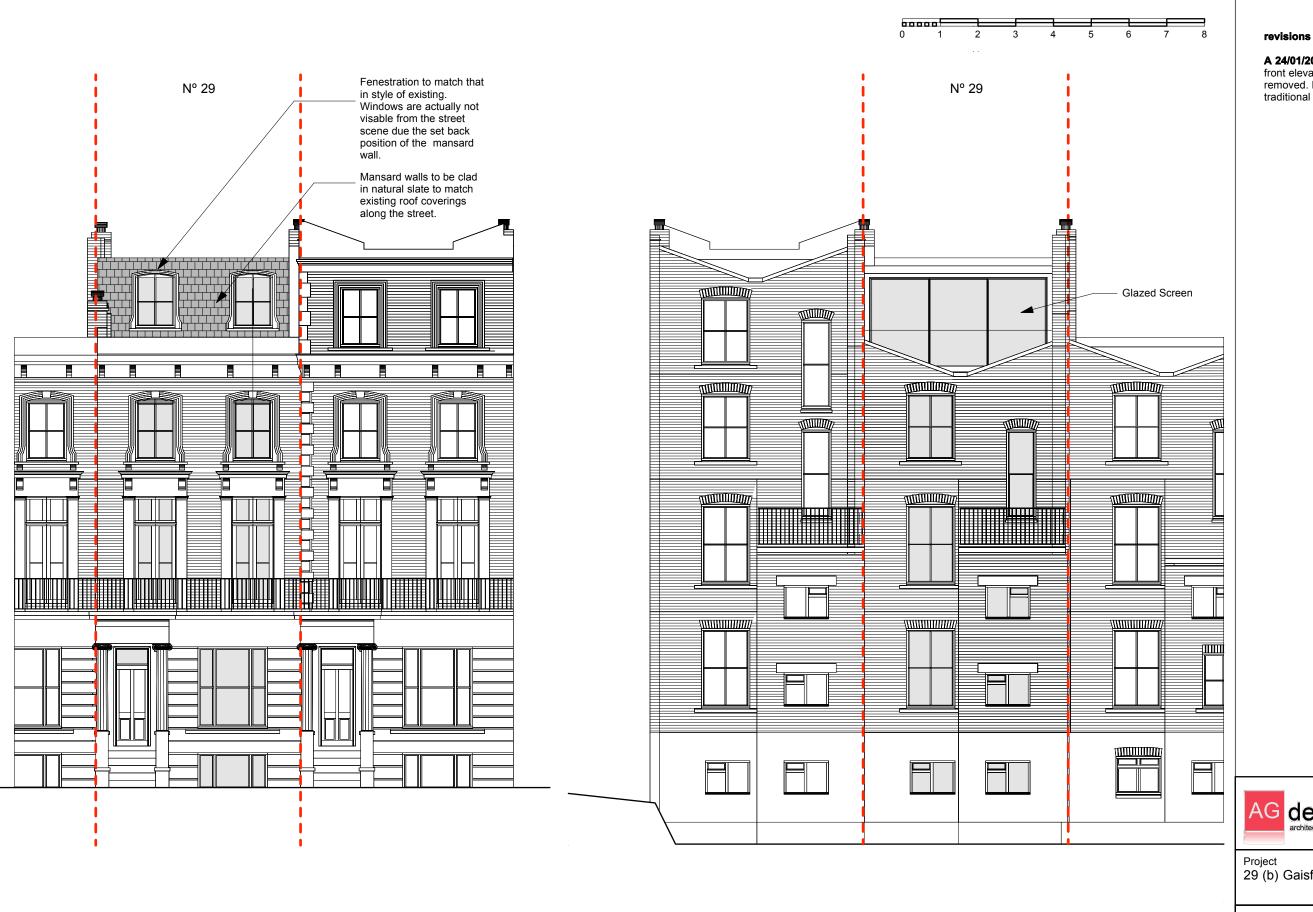

**Proposed Front Elevation 1:100** 

**Proposed Rear Elevation 1:100** 

A 24/01/2016 Third floor reduced in size with front elevation pulled back, and roof terrace removed. Front elevation amended to show a traditional mansard roof.

AG Design Ltd International House, 124 AG design Cromwell Road, London, SW7 4ET (+44) 07515651778 E: amy@amyguydesign.co.uk

29 (b) Gaisford Street, London, NW5 2EB

Proposed Front & Rear Elevations

Drawing No 170 / 14