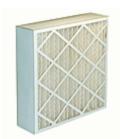

## **Description/Application**

V Line - Disposable pleated panel filters

#### Description

Disposable pleated panel filter made with both a water resistant card frame and retaining face. The V Line panel filters use a flame retardant, 100% thermally bonded polyester filter media backed with an expanded galvanised steel mesh.