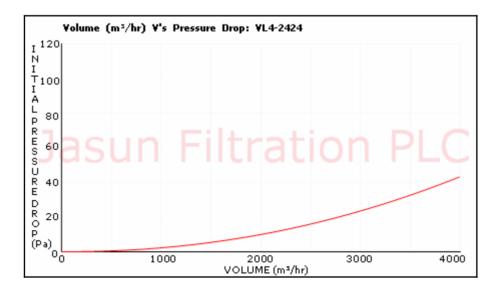

# **Specification**

**EU Grade** 

G4

Efficiency (>95%)

5 Micron

Capacity

Rated Capacity (CFM): 2018 Rated Capacity (M³/hr): 3430

Resistance

Initial Resistance: 1"/25MM: 40Pa 2"/50MM: 40Pa 4"/95MM: 40Pa Final Resistance: 1"/25MM: 150Pa 2"/50MM: 150Pa 4"/95MM: 150Pa

### **Dimensions**

Nominal (Inches): 24x24x4 Actual (mm): 594x594x95