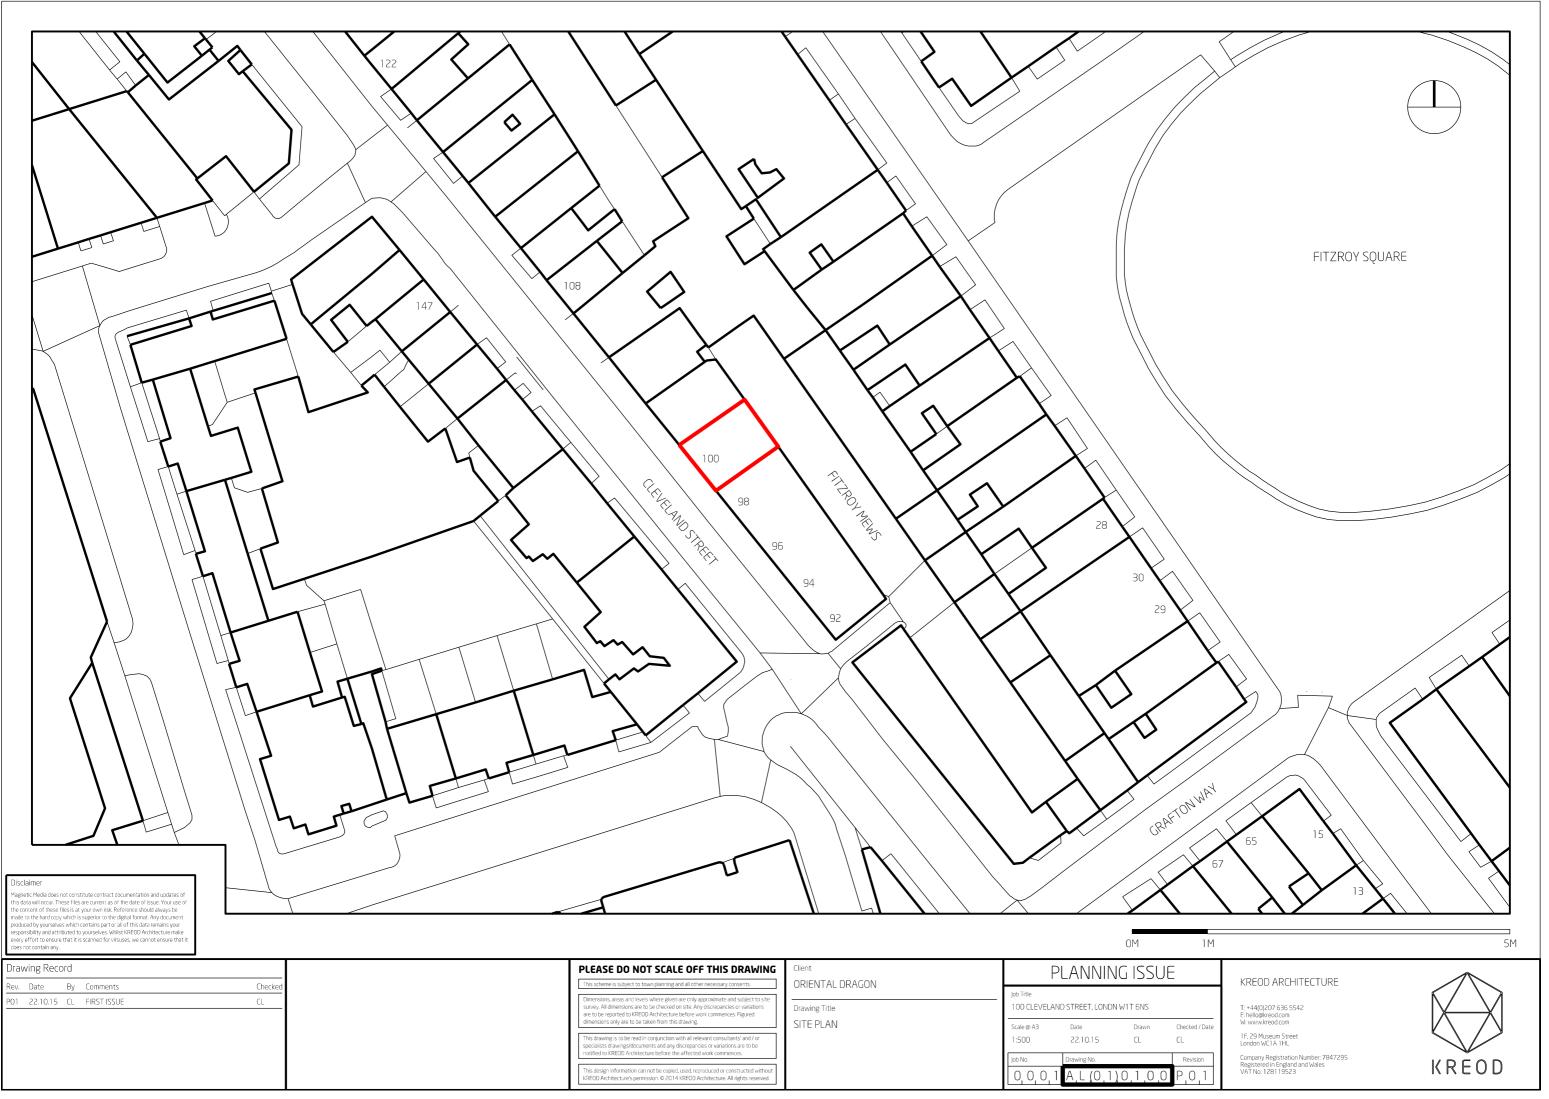

| es not contain any.                              |         |         |                                                                                                                                                                                                                                                                                                         |                            |                                     |             | UΜ      |       |
|--------------------------------------------------|---------|---------|---------------------------------------------------------------------------------------------------------------------------------------------------------------------------------------------------------------------------------------------------------------------------------------------------------|----------------------------|-------------------------------------|-------------|---------|-------|
| awing Record                                     |         | <u></u> | PLEASE DO NOT SCALE OFF THIS DRAWING                                                                                                                                                                                                                                                                    | Client<br>ORIENTAL DRAGON  | PLANNING ISSUE                      |             |         |       |
| v. Date By Comments<br>1 22.10.15 CL FIRST ISSUE | Checked |         | Dimensions, areas and levels where given are only approximate and subject to site<br>survey. All dimensions are to be checked on site. Any discregancies or variations<br>are to be reported to KREOD Architecture before work commences. Figured<br>dimensions only are to be taken from this drawing. |                            | Job Title                           |             |         |       |
|                                                  | CL      |         |                                                                                                                                                                                                                                                                                                         | Drawing Title<br>SITE PLAN | 100 CLEVELAND STREET, LONDN W1T 6NS |             |         |       |
|                                                  |         |         |                                                                                                                                                                                                                                                                                                         |                            | Scale @ A3                          | Date        | Drawn   | Check |
|                                                  |         |         | This drawing is to be read in conjunction with all relevant consultants' and / or<br>specialists drawings/documents and any discrepancies or variations are to be<br>notified to KREOD Architecture before the affected work commences.                                                                 |                            | 1:500                               | 22.10.15    | CL      | CL    |
|                                                  |         |         |                                                                                                                                                                                                                                                                                                         |                            | Job No.                             | Drawing No. |         | Re    |
|                                                  |         |         | This design information can not be copied, used, reproduced or constructed without<br>KREOD Architecture's permission. © 2014 KREOD Architecture. All rights reserved.                                                                                                                                  |                            |                                     | 1 A.L (0,1) | 0,1,0,0 | P     |
|                                                  |         |         |                                                                                                                                                                                                                                                                                                         |                            |                                     |             |         |       |