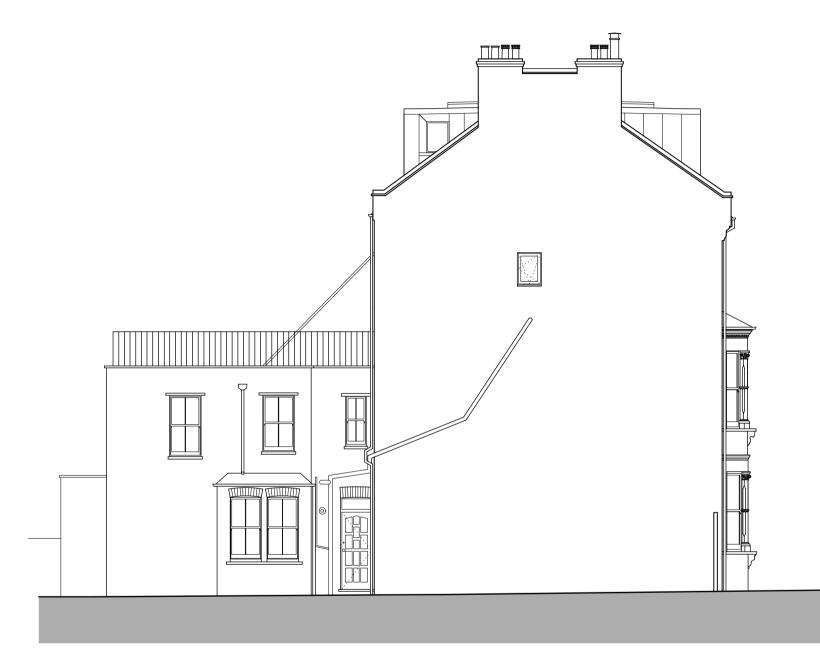

1/100 Scale Bar - Metres 

Revisions A - 21/01/16 - Updated for Planning

|         | Upgrade to Loft & Alterations<br>at 25 Rona Road,<br>London, NW3 2HY |         |          | Neil Kahawatte Architect                                            |
|---------|----------------------------------------------------------------------|---------|----------|---------------------------------------------------------------------|
| Drawing | Side Elevation<br>As Proposed                                        |         |          | <ul> <li>4 Fortess Road</li> <li>London</li> <li>NW5 2ES</li> </ul> |
| Number  | 1509_A010_A                                                          | Status  | Planning | 020 3239 0748<br>mail@neilkahawatte.com<br>www.neilkahawatte.com    |
| Scale   | 1/100 @ A3                                                           | Drawn   | ЛМ       |                                                                     |
| Date    | 20/11/15                                                             | Checked | ŊЈК      | Company Number: 8530938                                             |