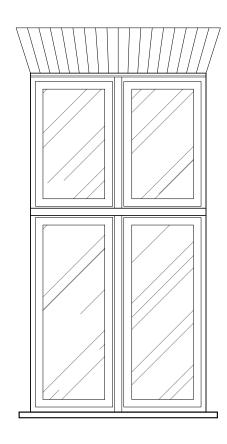

B. Proposed Ground Floor Window Elevation Scale 1:25 @ A3

Double Glazed, Timber Frame Casement, Window. Painted White to match existing.

| Issued For COMMENTS                                         | Rev. Description | Date Signer | Checked | Scale                  | Date                                        | Drawn by | Checked by |                  |                   |                        |
|-------------------------------------------------------------|------------------|-------------|---------|------------------------|---------------------------------------------|----------|------------|------------------|-------------------|------------------------|
|                                                             |                  |             |         | 1:25@A3  Drawing Title | 16.12.2015                                  | AL       | DS         |                  |                   | 3 7 B J                |
| General Notes:                                              | 1                |             |         |                        | Existing and Proposed Front Windows Project |          |            |                  |                   | 7433 3939<br>7794 4279 |
| THIS DRAWING HAS BEEN PREPARED BY DS DESIGN                 |                  |             |         |                        |                                             |          |            | design solutions | www.DesignSolutio | onsUK.com              |
| SOLUTIONS AND THE DATA CONTAINED HEREIN MAY BE              |                  |             |         | Project                |                                             |          |            |                  |                   |                        |
| USED OR REPRODUCED ONLY WITH DS DESIGN SOLUTIONS' APPROVAL. |                  |             |         |                        | mington Road                                |          |            | Project no.      | Drawing no.       | Revision               |
| SOLUTIONS ALL NOVAL.                                        |                  |             |         | Londo                  | on, NW6 1HY                                 |          |            | 16/0312          | 300               | 00                     |