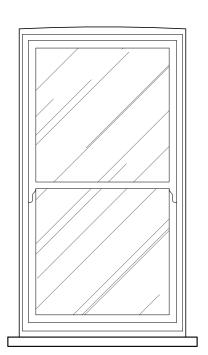

Typical Casement Window Section Scale 1:10 @ A3

Typical Sash Window Elevation Scale 1:25 @ A3

Typical Sash Window Section Scale 1:10 @ A3