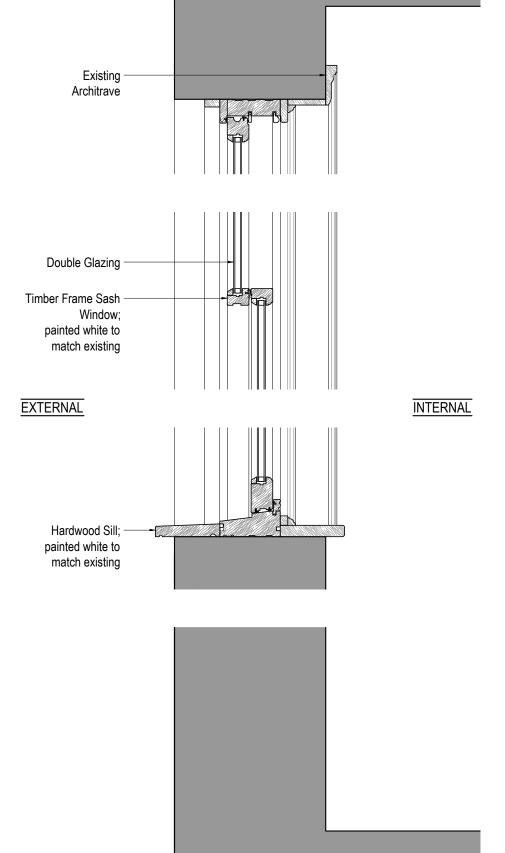

Typical Casement Window Section Scale 1:10 @ A3

Typical Sash Window Elevation Scale 1:25 @ A3

Typical Sash Window Section Scale 1:10 @ A3