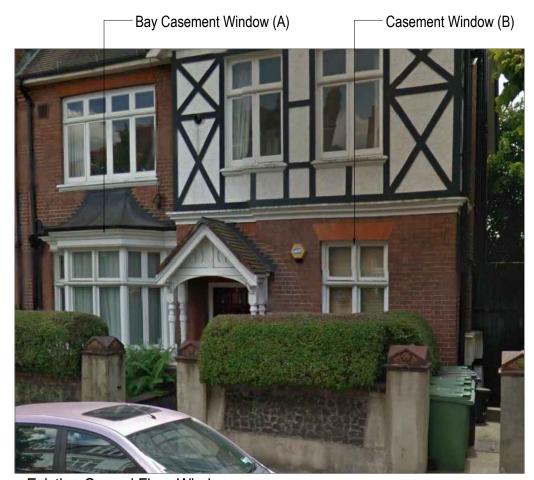

Existing Ground Floor Windows
Bay Casement Window and adjacent Casement Window

Windows to be replaced with Double Glazed units.

A. Proposed Ground Floor Bay Window Elevation Scale 1:25 @ A3

Double Glazed, Timber Frame Casement, Bay Window. Painted White to match existing.