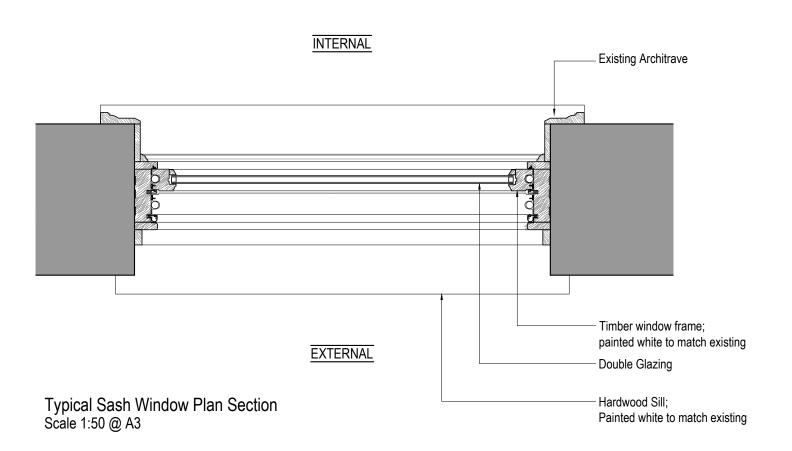

Typical Casement Window Section Scale 1:10 @ A3

Typical Sash Window Elevation Scale 1:25 @ A3

Typical Sash Window Section Scale 1:10 @ A3