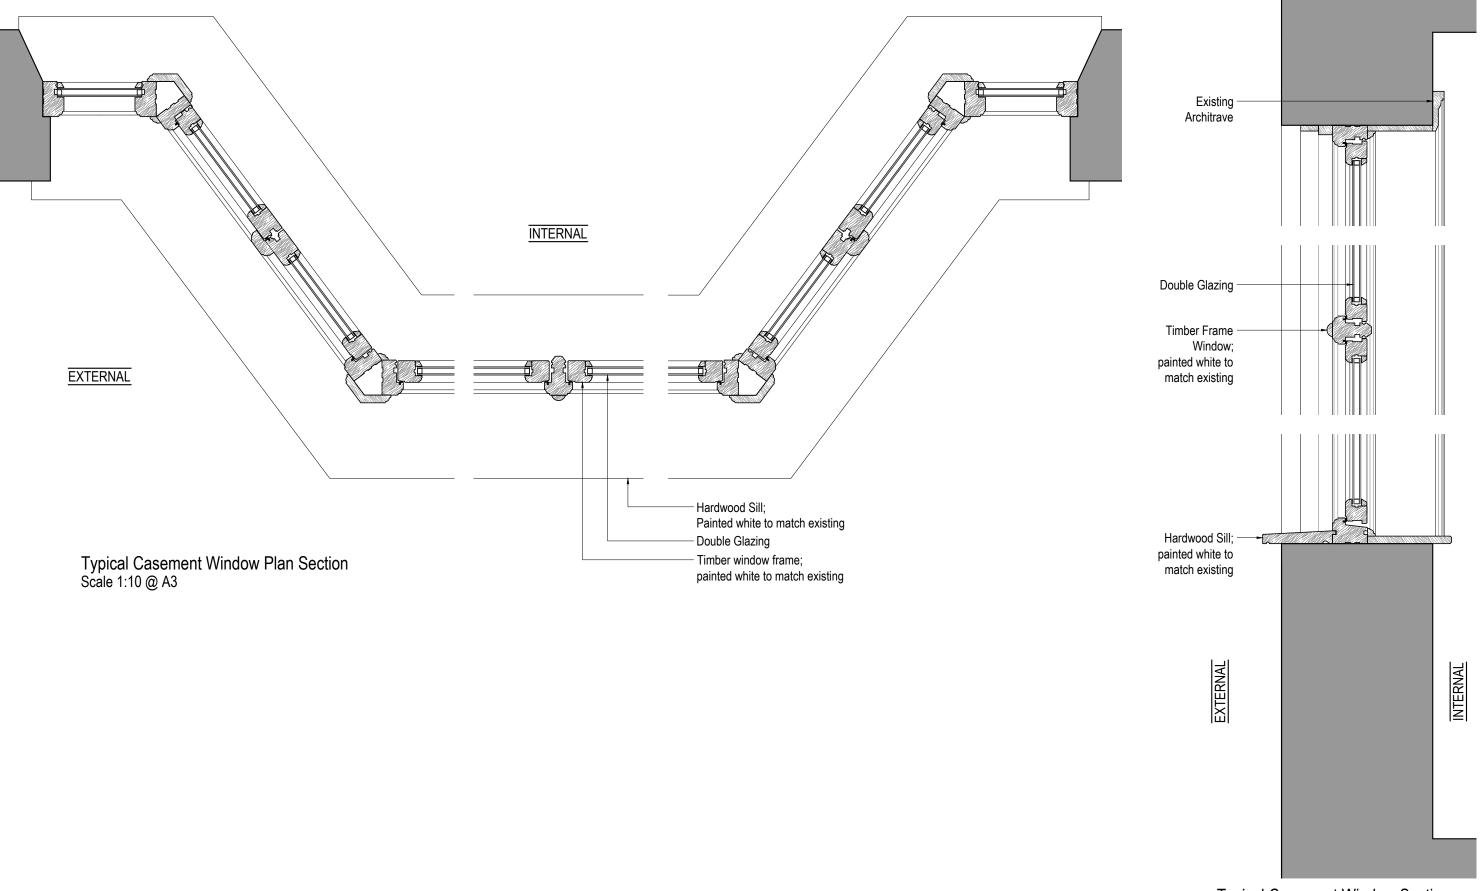

Typical Casement Window Section Scale 1:10 @ A3

Typical Sash Window Elevation Scale 1:25 @ A3

Typical Sash Window Section Scale 1:10 @ A3