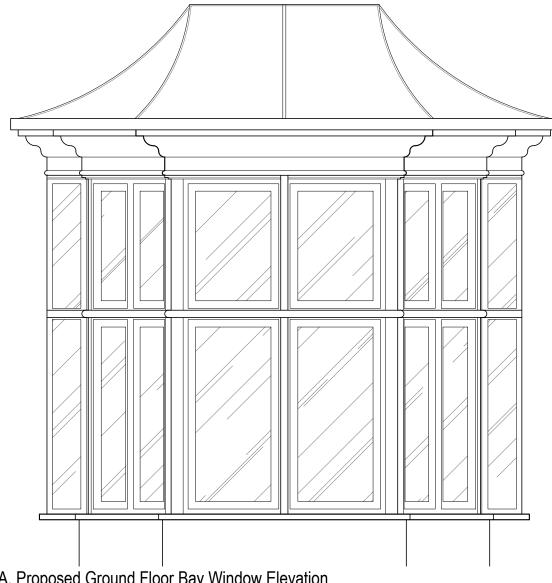

Existing Ground Floor Windows
Bay Casement Window and adjacent Casement Window

Windows to be replaced with Double Glazed units.

A. Proposed Ground Floor Bay Window Elevation Scale 1:25 @ A3

Double Glazed, Timber Frame Casement, Bay Window. Painted White to match existing.