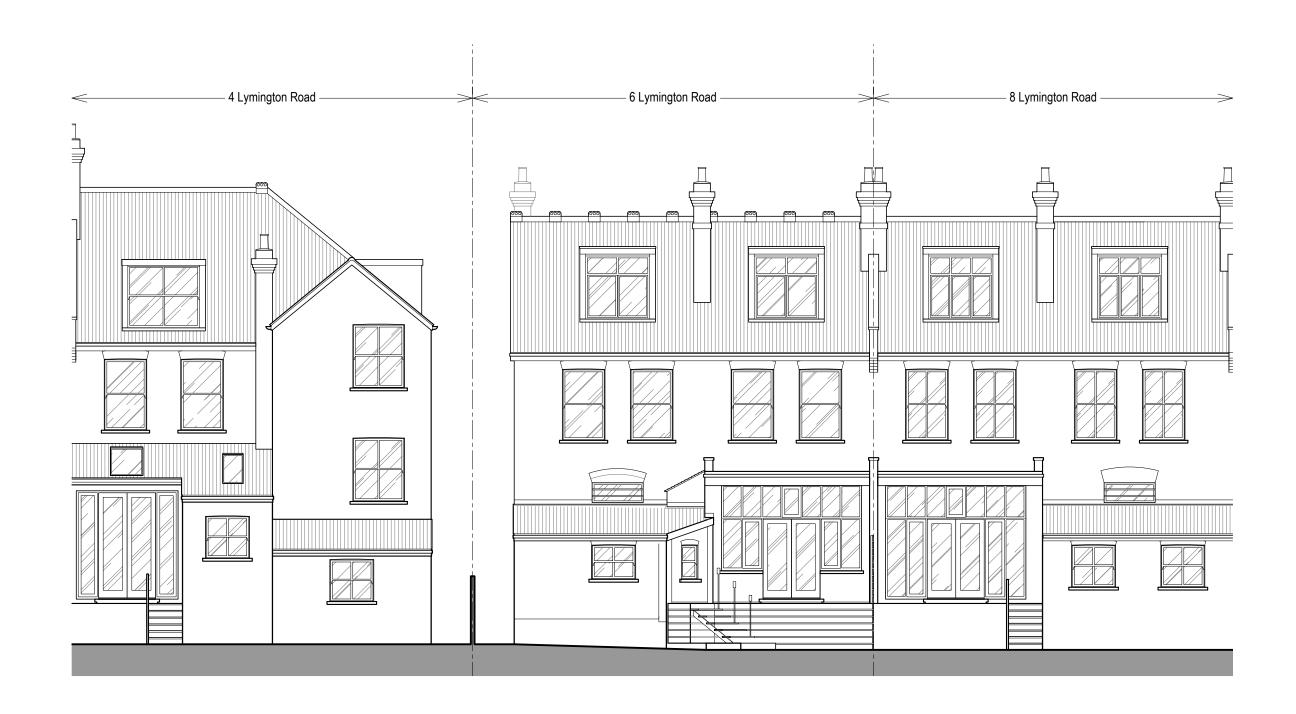

## Existing Rear Elevation Scale 1:100 @ A3

0 1 2 3 4 5 10m

| Issued For COMMENTS                                                                                       | Rev. | Description | Date | Signed Checked | Scale                                |                     | London      | hley Road<br>NW3 7BJ                              |
|-----------------------------------------------------------------------------------------------------------|------|-------------|------|----------------|--------------------------------------|---------------------|-------------|---------------------------------------------------|
| General Notes: THIS DRAWING HAS BEEN PREPARED BY DS DESIGN SOLUTIONS AND THE DATA CONTAINED HEREIN MAY BE |      |             |      |                | Existing Elevation Rear Elevation    | design solutions    |             | 020 7433 3939<br>020 7794 4279<br>SolutionsUK.com |
| USED OR REPRODUCED ONLY WITH DS DESIGN SOLUTIONS' APPROVAL.                                               |      |             |      |                | 6A Lymington Road<br>London, NW6 1HY | Project no. 16/0312 | Drawing no. | Revision 00                                       |