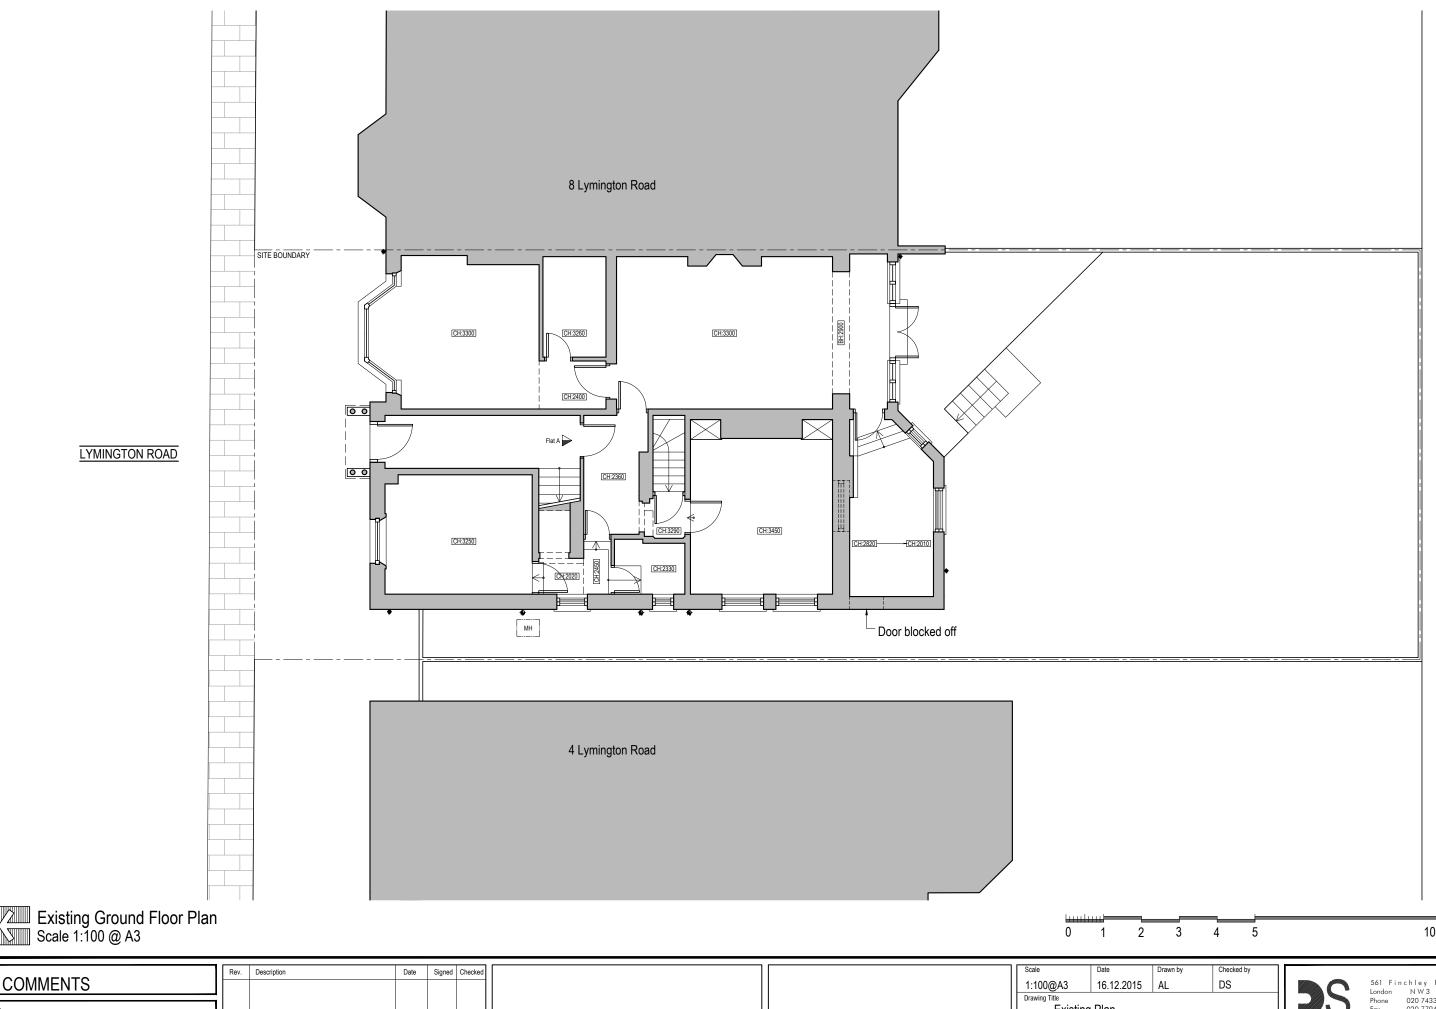

|  | L |
|--|---|
|  |   |

| Scale                              |         | Date        | Drawn by | Checked by |  |     |  |
|------------------------------------|---------|-------------|----------|------------|--|-----|--|
| 1:100@A3                           |         | 16.12.2015  | AL       | DS         |  |     |  |
| Drawing 1                          | Title   |             |          |            |  | Ι * |  |
| Existing Plan<br>Ground Floor Plan |         |             |          |            |  |     |  |
|                                    |         |             |          |            |  |     |  |
| Project                            |         |             |          |            |  | _   |  |
|                                    |         | ington Road |          |            |  | Pro |  |
|                                    | London, | NW6 1HY     |          |            |  | 16  |  |