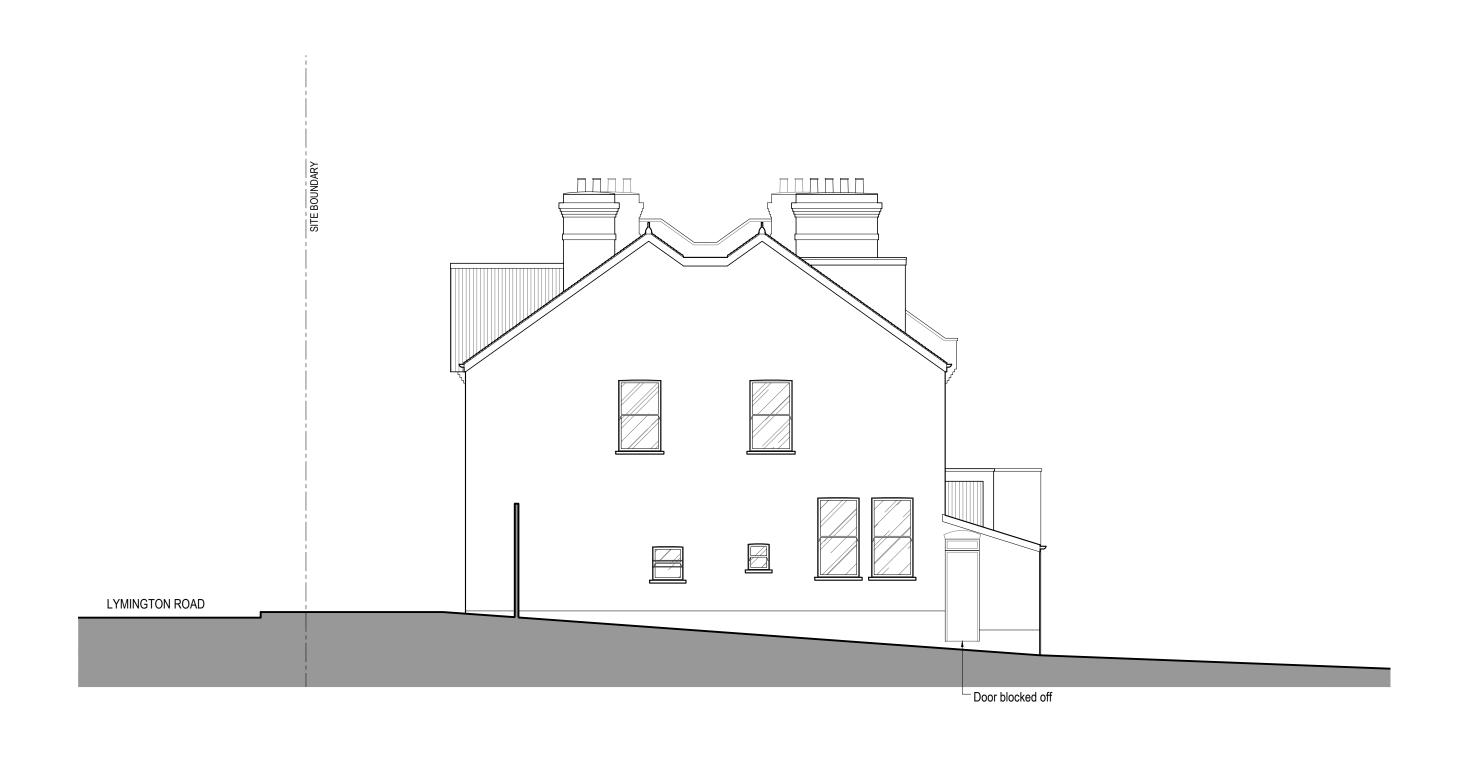

Existing Side Elevation Scale 1:100 @ A3

| Issued For COMMENTS                                                                                       | Rev. | Description | Date | Signed Checked | Scale                                           |                     |                  | hley Road<br>NW3 7BJ                              |
|-----------------------------------------------------------------------------------------------------------|------|-------------|------|----------------|-------------------------------------------------|---------------------|------------------|---------------------------------------------------|
| General Notes: THIS DRAWING HAS BEEN PREPARED BY DS DESIGN SOLUTIONS AND THE DATA CONTAINED HEREIN MAY BE |      |             |      |                | Drawing Title Existing Elevation Side Elevation | design solutions    | Phone (<br>Fax ( | 020 7433 3939<br>020 7794 4279<br>SolutionsUK.com |
| USED OR REPRODUCED ONLY WITH DS DESIGN SOLUTIONS' APPROVAL.                                               |      |             |      |                | Project<br>6A Lymington Road<br>London, NW6 1HY | Project no. 16/0312 | Drawing no.      | Revision 00                                       |