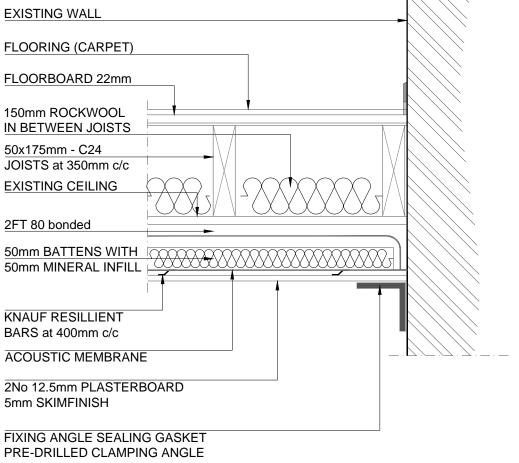

**DETAIL 2** acoustic ceiling detail of separating the floors

New Ducting will not effect aesthetic of the street elevation. Ducting is rear of the building.

All bolt connection to be with anti-vibration rubber to reduce transmission of vibration into the building