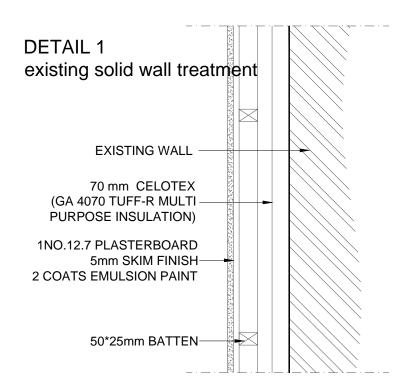

**DETAIL 2** acoustic ceiling detail of separating the floors



New Ducting will not effect aesthetic of the street elevation. Ducting is rear of the building.

All bolt connection to be with anti-vibration rubber to reduce transmission of vibration into the building

Extraction Unit will be fixed inside the premises to reduce noise and disruption.



 This drawing is not for construction
 All Dimension are in millimeters 3- Dimensions are not to be scaled directly from drawings
4- All dimensions are to be checked on site and the Architect is to be inform of any discrepancies before construction commences
5- All references to drawings refer to current 6- The Copyright of this drawing belongs to Archali Ltd.

Checked By AEC Drawn By SA A105 0565 - 16 Detail 1

13.01.2016