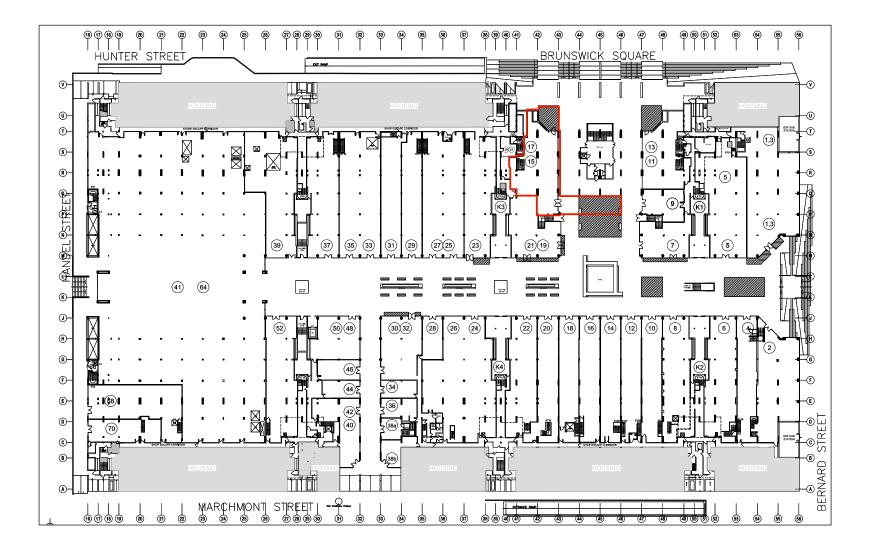

| THIS DRAWING IS UNDER COPYRIGHT AND NO PORTION SHOULD BE USED WITHOUT PRIOR<br>CONSENT. USE FIGURED DIMENSIONS ONLY, ALL FIGURED DIMENSIONS SHOWN ARE TAKEN<br>FROM PRINSERS DRAFECES ALL DIMENSIONS AND LEVES AUST BE CHCEKCEN ON STE AND ANY<br>INCONSISTENCIES REPORTED IMMEDIATELY TO B3 PROR TO PUTTING WORKS IN HAND. |                                                                                                                                                        |
|-----------------------------------------------------------------------------------------------------------------------------------------------------------------------------------------------------------------------------------------------------------------------------------------------------------------------------|--------------------------------------------------------------------------------------------------------------------------------------------------------|
| REVISIONS:<br>CODE: DATE:                                                                                                                                                                                                                                                                                                   | DESCRIPTION:                                                                                                                                           |
|                                                                                                                                                                                                                                                                                                                             |                                                                                                                                                        |
|                                                                                                                                                                                                                                                                                                                             |                                                                                                                                                        |
| JERS                                                                                                                                                                                                                                                                                                                        | ESIGN 83 Designers Ltd<br>Studio 302, Metropolitan Wharf<br>70 Vikeping Wall<br>London, EVW 35S<br>Tel:+44 (0)20 7729 8112<br>Fax: +44 (0)20 7729 8124 |
| PROJECT NO: CLII<br>1004 LA                                                                                                                                                                                                                                                                                                 | ENT/PROJECT:<br>AS IGUANAS, BRUNSWICK CTR                                                                                                              |
| SITE ADDRESS:<br>15-17 THE BRUNSWICK CENTRE<br>MARCHMONT ST<br>LONDON<br>WC1N 1AF                                                                                                                                                                                                                                           |                                                                                                                                                        |
|                                                                                                                                                                                                                                                                                                                             | DRAWN: CHECKED: SCALE:<br>LG MB 1:10 / 1:20                                                                                                            |
| TITLE:<br>BLOCK PLAN                                                                                                                                                                                                                                                                                                        |                                                                                                                                                        |
| status:<br>CONSTRUCTION                                                                                                                                                                                                                                                                                                     |                                                                                                                                                        |
| DWG.NO: REV: 1004_226 /                                                                                                                                                                                                                                                                                                     |                                                                                                                                                        |