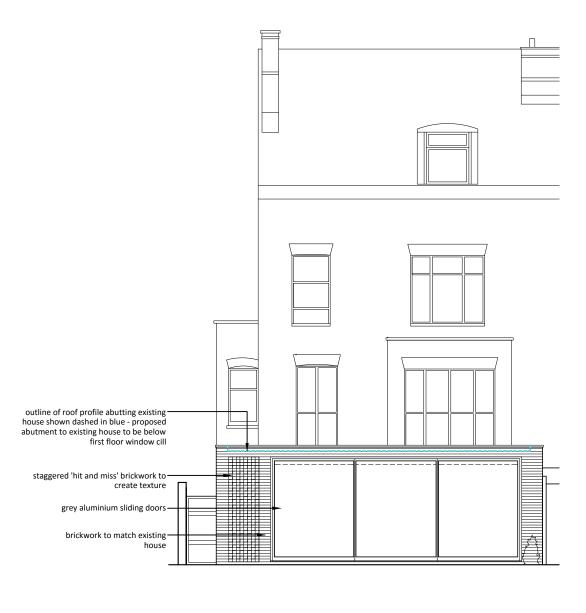

**REAR ELEVATION** SIDE ELEVATION

## Rev. | Description Date Planning drawing 18|12|2015 P2 P3 P4 23|12|2015 Planning drawing 08|01|2016 Planning drawing 12|01|2016 Planning drawing



Project | Residential 117 Priory Road Camden Mr & Mrs Kirchner Drawing | General Arrangement Proposed Elevations

## NOTE

All existing windows and entrance door to LGF flat to be replaced with like for like windows and

## northampton

mba | northampton

Chaff House | Strixton Manor Strixton | Northamptonshire | NN29 7PA

northampton@matchboxarchitects.co.uk [01933] 698 001

mba | surrey Abbey House | Wellington Way Weybridge | Surrey | KT13 0TT

Paper | A3 | Scale | 1:100 | Coordinated | AMA | Ref. | 0451 | Number | 300 | Rev. | P4