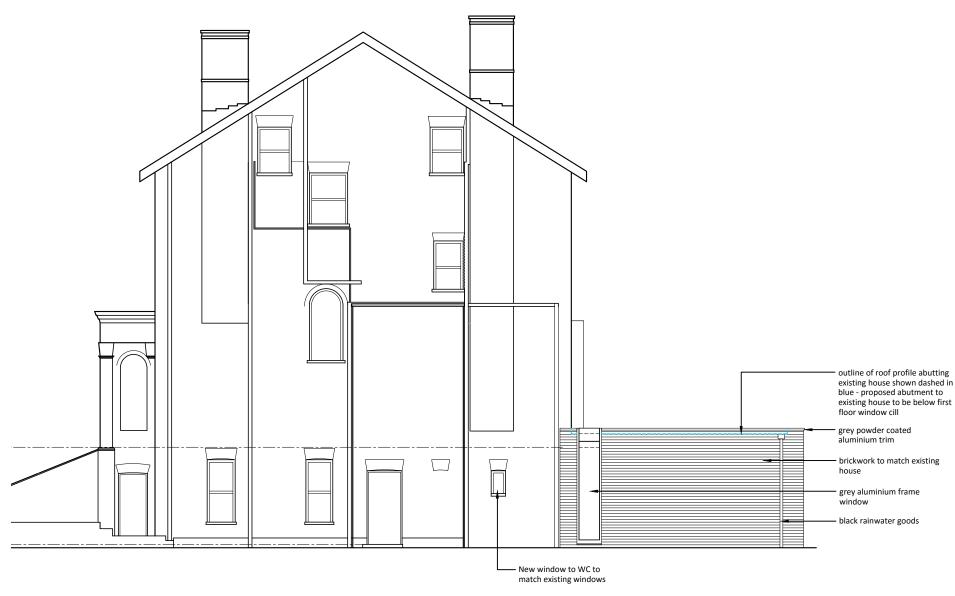

**REAR ELEVATION** SIDE ELEVATION

## NOTE

All existing windows and entrance door to LGF flat to be replaced with like for like windows and