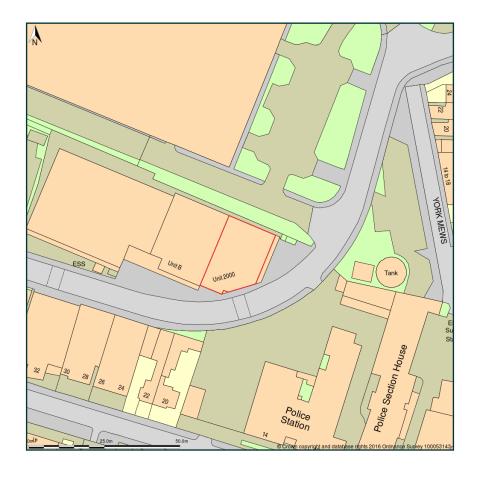

## Unit 2000, Regis Road, London, NW5 3EW

Site Plan shows area bounded by: 528823.98, 185036.06 528965.4, 185177.48 (at a scale of 1:1250) The representation of a road, track or path is no evidence of a right of way. The representation of features as lines is no evidence of a property boundary.