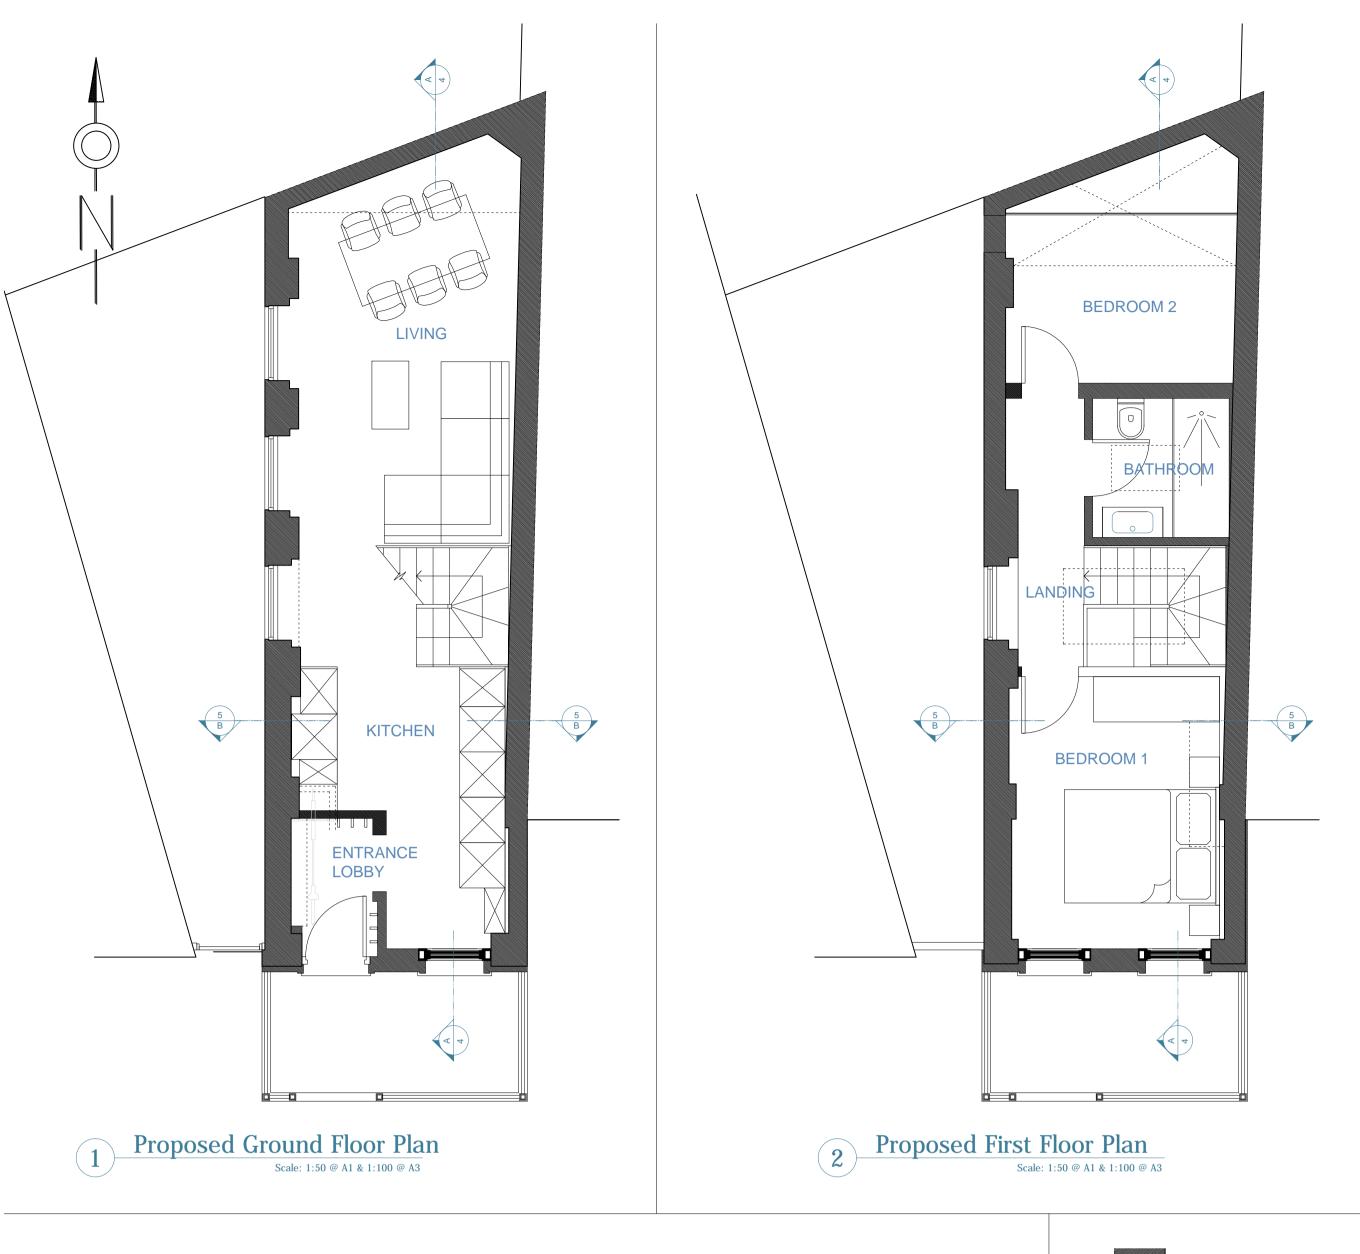

7 Proposed Front Elevation
Scale: 1:50 @ A1 & 1:100 @ A3







ww.penningtonphillips.co.uk

Architecture Interior Design New Build Extension Refurbishment

Copyright of this drawing and the contents remain with Pennington Phillips Limited.

Do not scale from the drawings. The contractor is to verify dimensions on site prior to the commencement of work. Any discrepancies are to be reported to the designer. If in doubt - seek clarification.

Scale 1:50 @ A1 / 1:100 @ A3

0 1m 2m 3m 4m 5m

| Rev. | Date     | Remarks             | Client:           | Drawing Number: |  |
|------|----------|---------------------|-------------------|-----------------|--|
| Α    | 18/12/15 | Planning Submission | _                 | 5865/12         |  |
|      |          |                     | Project: