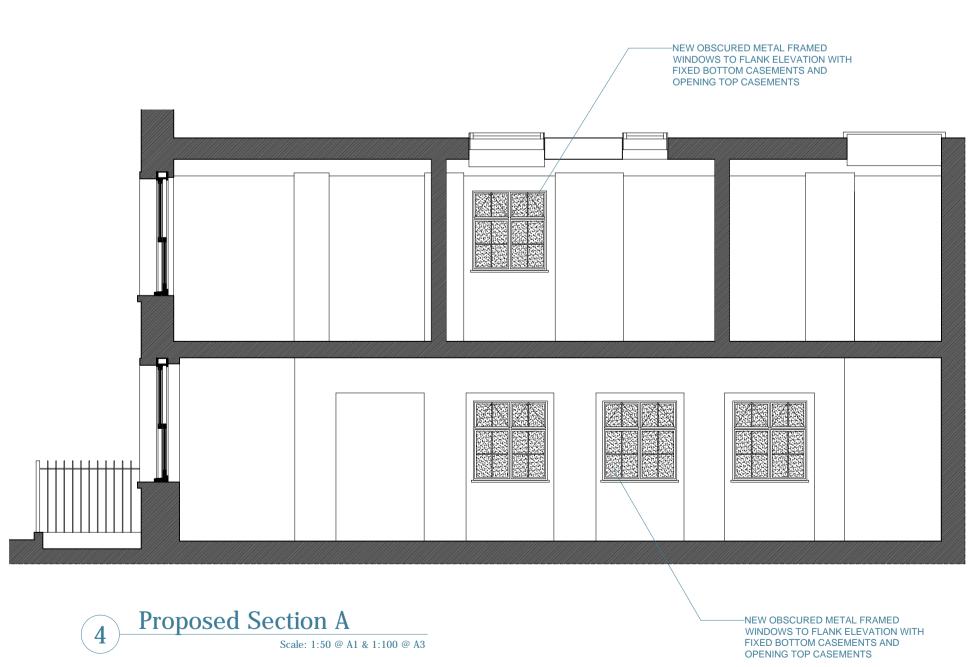

7 Proposed Front Elevation
Scale: 1:50 @ A1 & 1:100 @ A3







ww.penningtonphillips.co.uk

Architecture Interior Design New Build Extension Refurbishment

Copyright of this drawing and the contents remain with Pennington Phillips Limited.

Do not scale from the drawings. The contractor is to verify dimensions on site prior to the commencement of work. Any discrepancies are to be reported to the designer. If in doubt - seek clarification.

Scale 1:50 @ A1 / 1:100 @ A3

0 1m 2m 3m 4m 5m

| Rev. | Date     | Remarks             | Client:           | Drawing Number: |  |
|------|----------|---------------------|-------------------|-----------------|--|
| Α    | 18/12/15 | Planning Submission | _                 | 5865/12         |  |
|      |          |                     | Project:          | Revision:       |  |
|      |          |