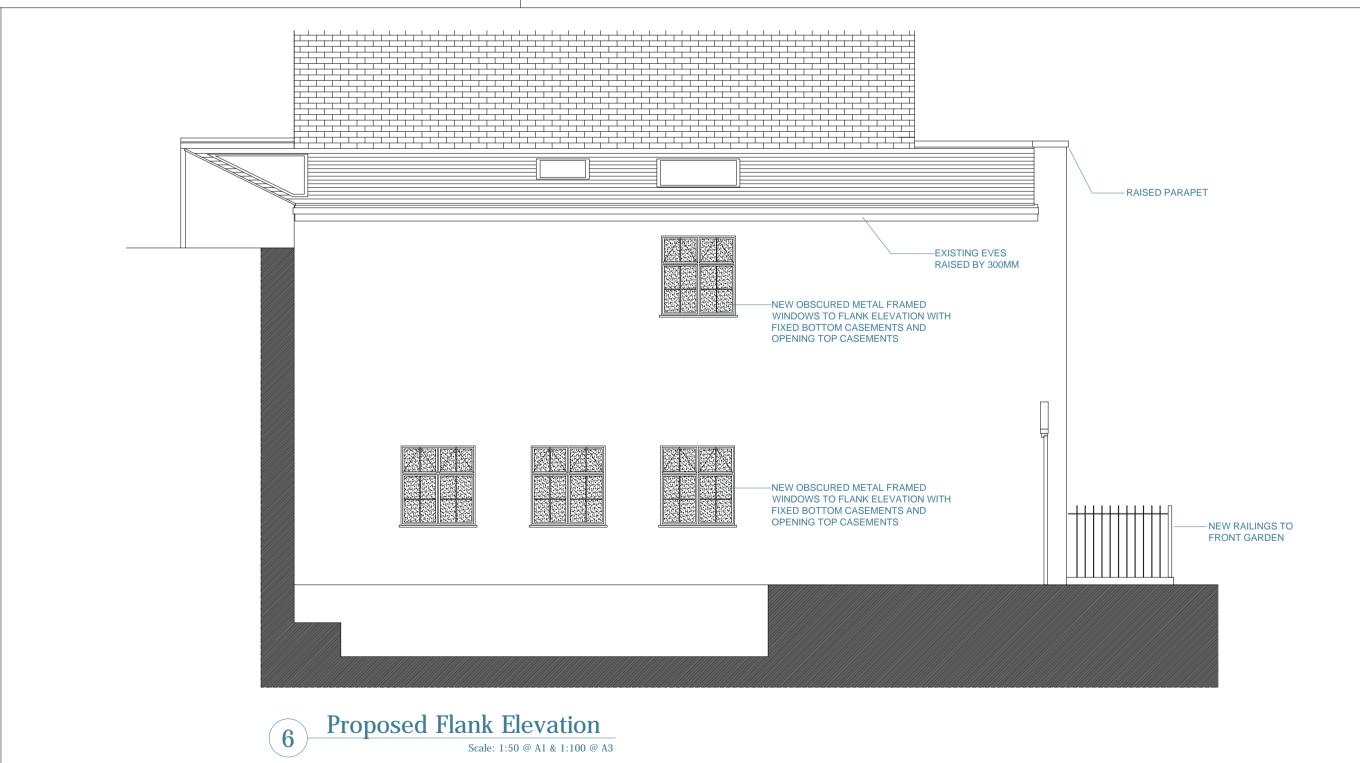

7 Proposed Front Elevation
Scale: 1:50 @ A1 & 1:100 @ A3







ww.penningtonphillips.co.uk

Architecture Interior Design New Build Extension Refurbishment

Copyright of this drawing and the contents remain with Pennington Phillips Limited.

Do not scale from the drawings. The contractor is to verify dimensions on site prior to the commencement of work. Any discrepancies are to be reported to the designer. If in doubt - seek clarification.

Scale 1:50 @ A1 / 1:100 @ A3

0 1m 2m 3m 4m 5m

| Rev. | Date     | Remarks             | Client:           | Drawing Number: |  |
|------|----------|---------------------|-------------------|-----------------|--|
| Α    | 18/12/15 | Planning Submission | _                 | 5865/12         |  |
|      |          |                     | Project:          | Revision:       |  |
|      |          |