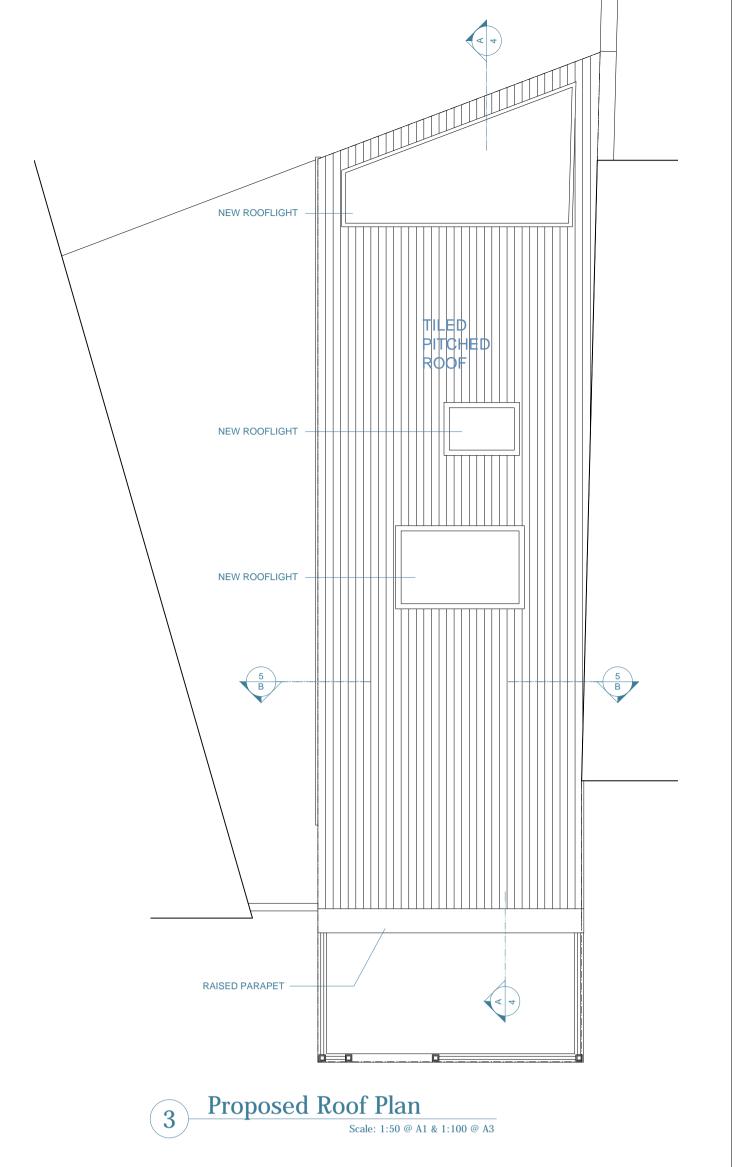

7 Proposed Front Elevation
Scale: 1:50 @ A1 & 1:100 @ A3







ww.penningtonphillips.co.uk

Architecture Interior Design New Build Extension Refurbishment

Copyright of this drawing and the contents remain with Pennington Phillips Limited.

Do not scale from the drawings. The contractor is to verify dimensions on site prior to the commencement of work. Any discrepancies are to be reported to the designer. If in doubt - seek clarification.

Scale 1:50 @ A1 / 1:100 @ A3

0 1m 2m 3m 4m 5m

| Rev. | Date     | Remarks             | Client:           | Drawing Number: |  |
|------|----------|---------------------|-------------------|-----------------|--|
| Α    | 18/12/15 | Planning Submission | _                 | 5865/12         |  |
|      |          |                     | Project: