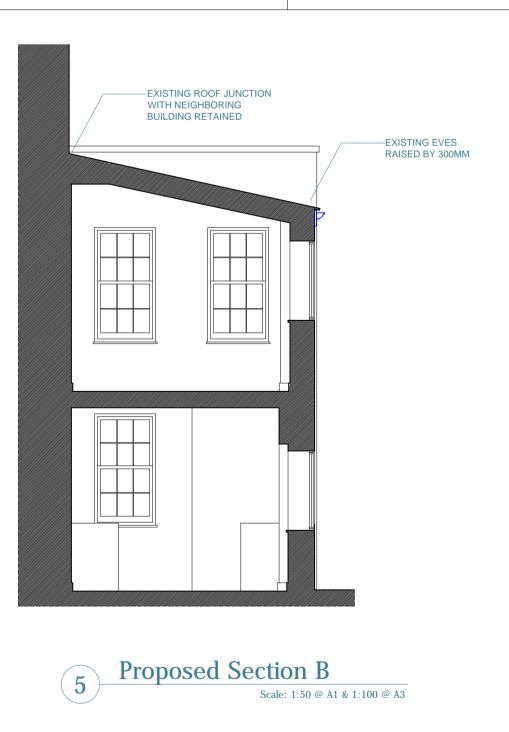

7 Proposed Front Elevation
Scale: 1:50 @ A1 & 1:100 @ A3







ww.penningtonphillips.co.uk

Architecture Interior Design New Build Extension Refurbishment

Copyright of this drawing and the contents remain with Pennington Phillips Limited.

Do not scale from the drawings. The contractor is to verify dimensions on site prior to the commencement of work. Any discrepancies are to be reported to the designer. If in doubt - seek clarification.

Scale 1:50 @ A1 / 1:100 @ A3

0 1m 2m 3m 4m 5m

| Rev. | Date     | Remarks             | Client:           | Drawing Number: |  |
|------|----------|---------------------|-------------------|-----------------|--|
| Α    | 18/12/15 | Planning Submission | _                 | 5865/12         |  |
|      |          |                     | Project:          | Revision:       |  |
|      |          |