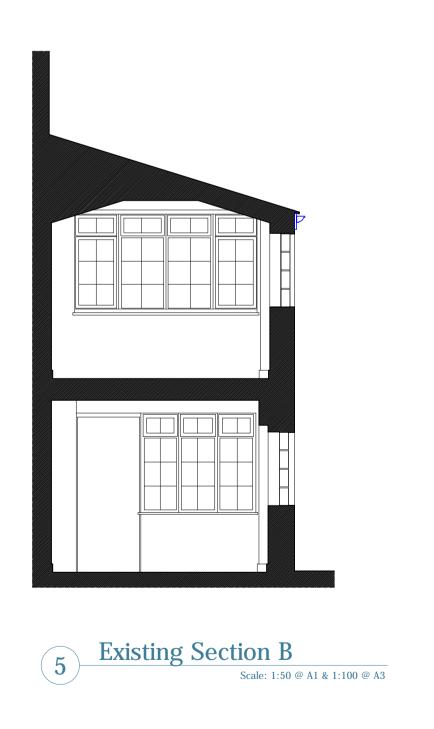

| Date 00/00/00 | Remarks 0 | Client:                       | Drawing Number: 5865/10 |
|---------------|-----------|-------------------------------|-------------------------|
|               |           | Project: 42A Malden Road      | Revision:               |
|               |           | Drawing: Existing Floor Plans | Date: 16/12/15          |
|               |           |                               | Status:<br>Planning     |