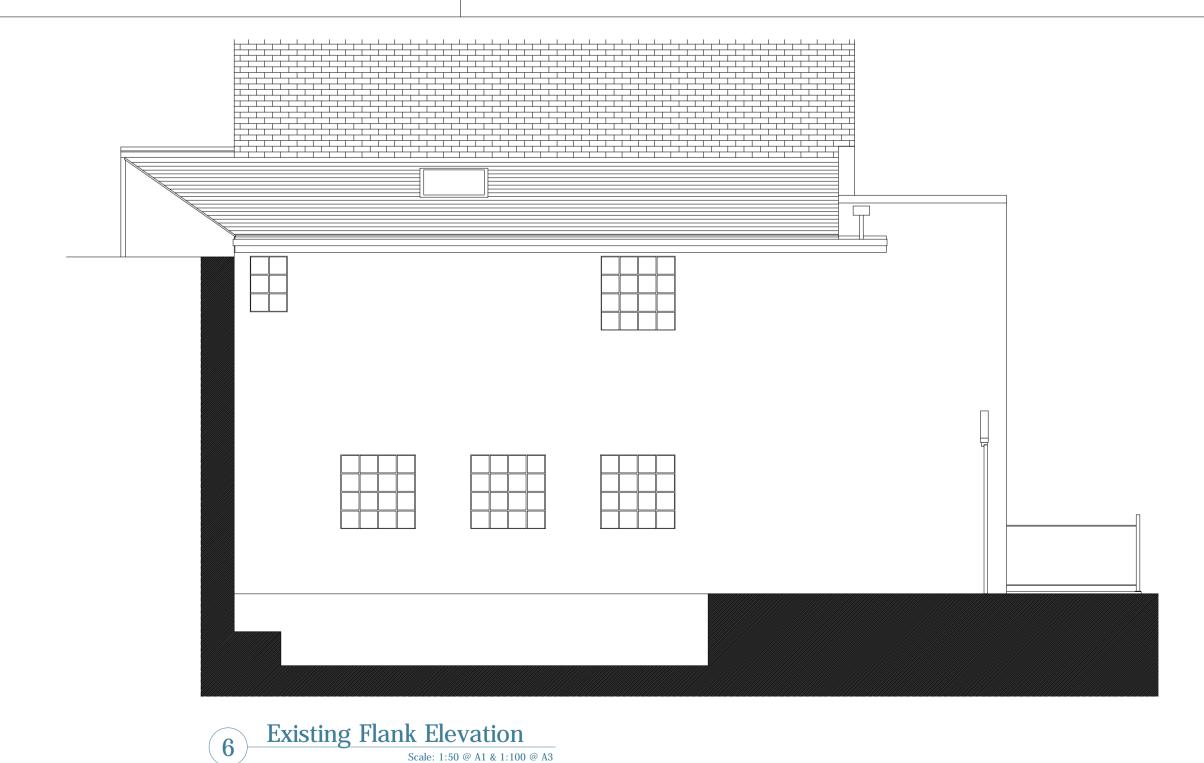

| Date 00/00/00 | Remarks 0 | Client:                       | Drawing Number: 5865/10 |
|---------------|-----------|-------------------------------|-------------------------|
|               |           | Project: 42A Malden Road      | Revision:               |
|               |           | Drawing: Existing Floor Plans | Date: 16/12/15          |
|               |           |                               | Status:<br>Planning     |