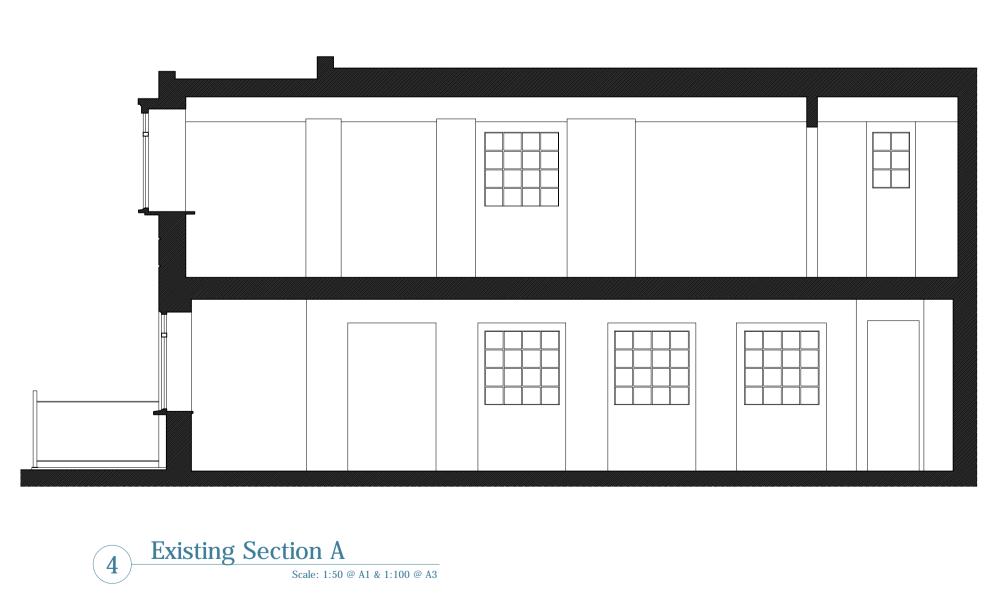

| Date 00/00/00 | Remarks 0 | Client:                       | Drawing Number: 5865/10 |
|---------------|-----------|-------------------------------|-------------------------|
|               |           | Project: 42A Malden Road      | Revision:               |
|               |           | Drawing: Existing Floor Plans | Date: 16/12/15          |
|               |           |                               | Status:<br>Planning     |