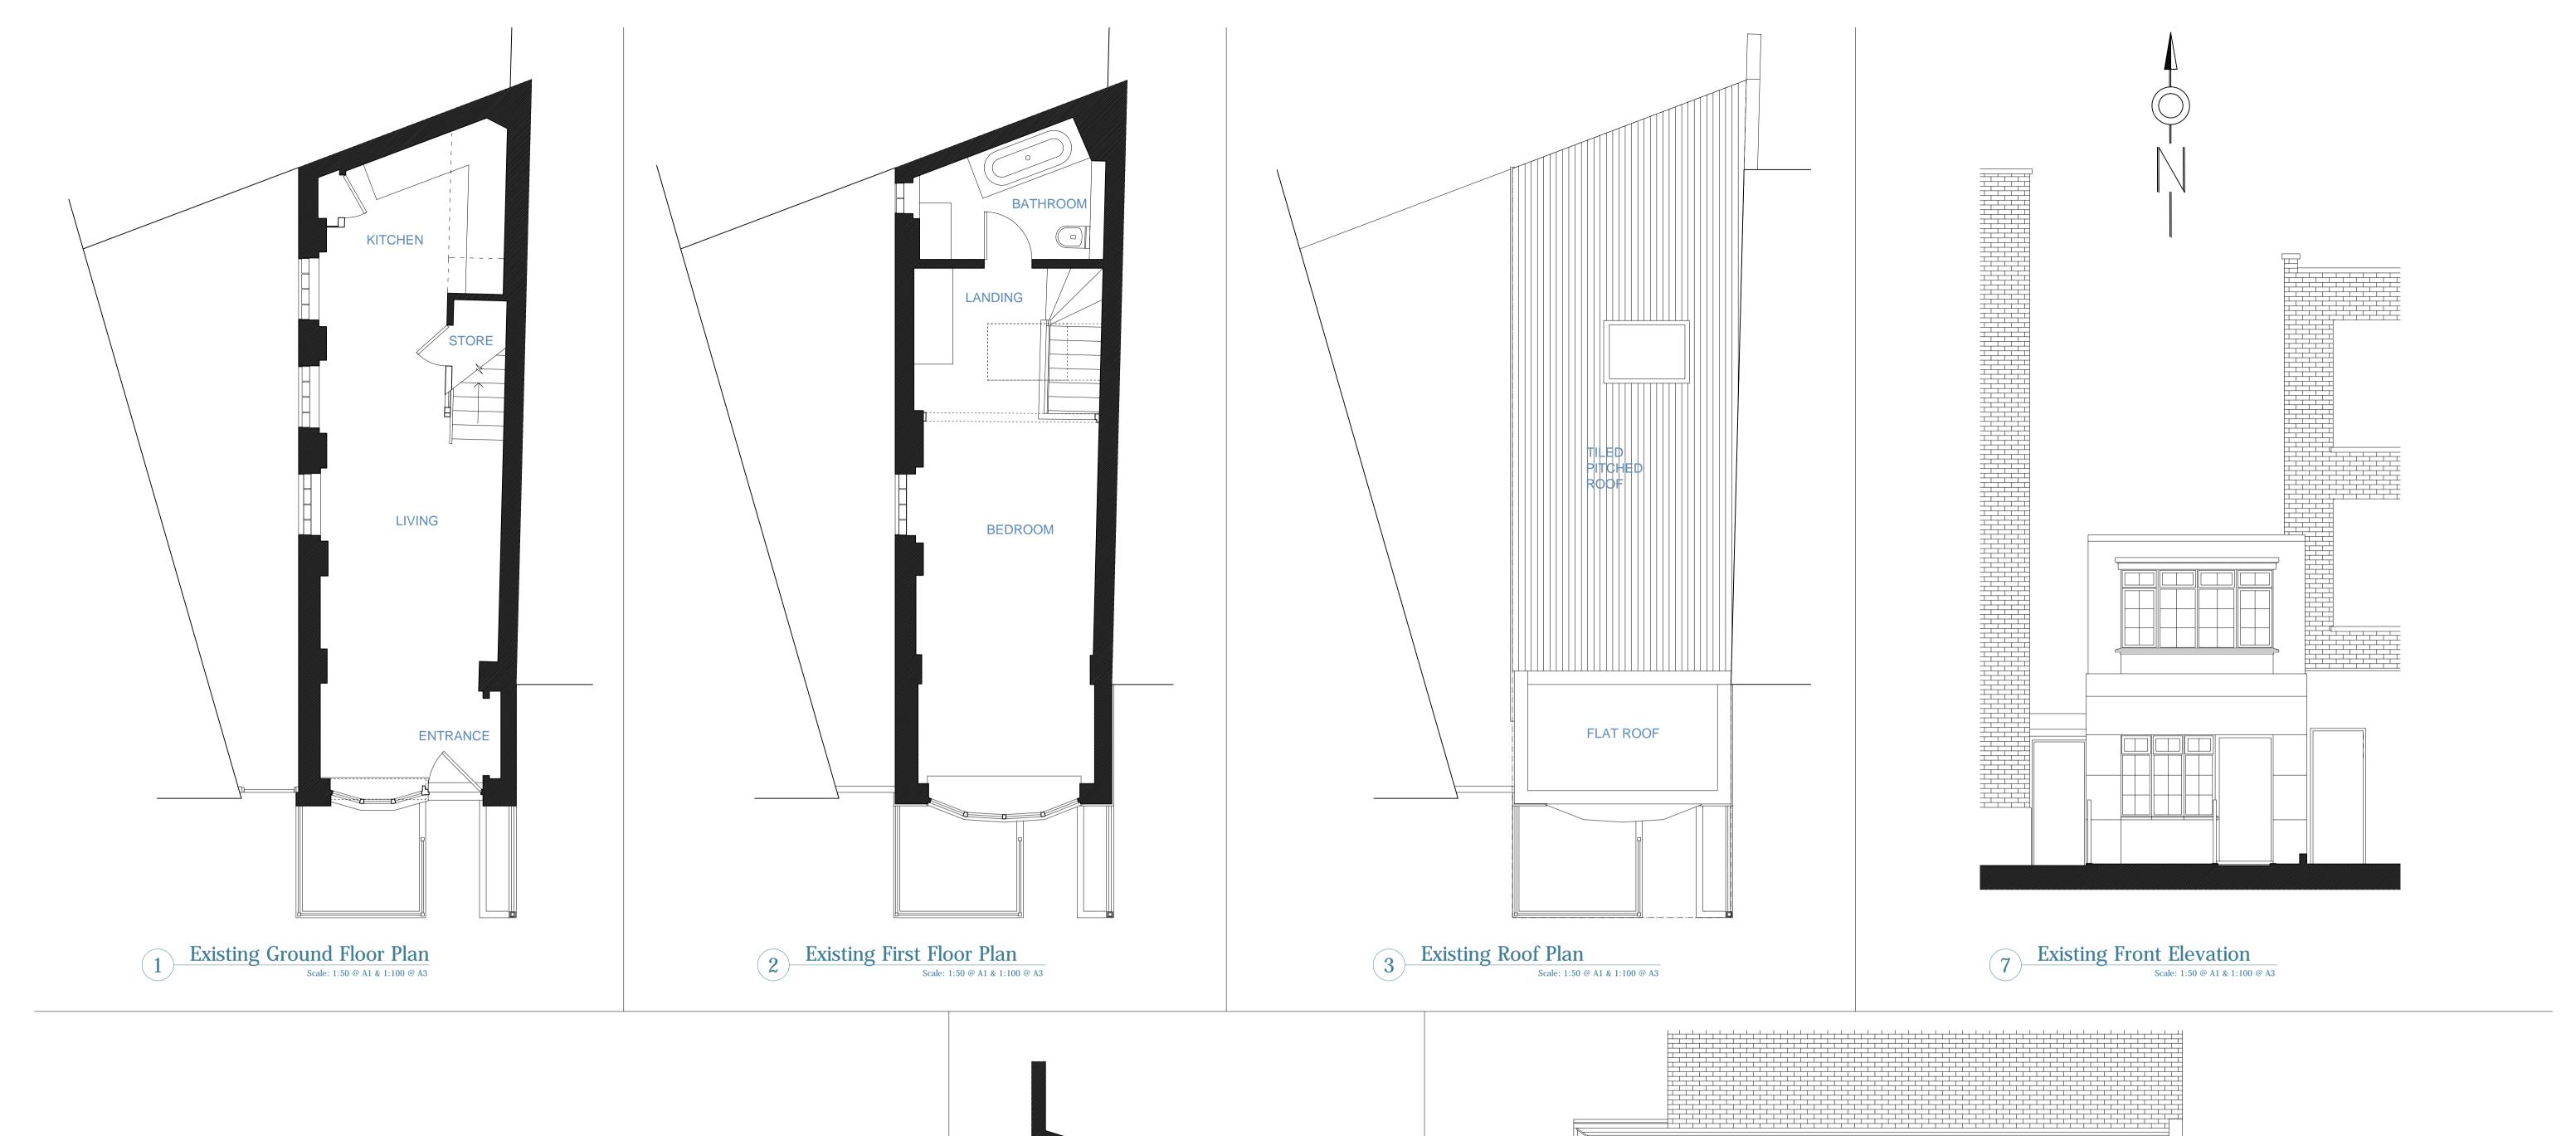

| Date 00/00/00 | Remarks 0 | Client:                       | Drawing Number: 5865/10 |
|---------------|-----------|-------------------------------|-------------------------|
|               |           | Project: 42A Malden Road      | Revision:               |
|               |           | Drawing: Existing Floor Plans | Date: 16/12/15          |
|               |           |                               | Status:<br>Planning     |