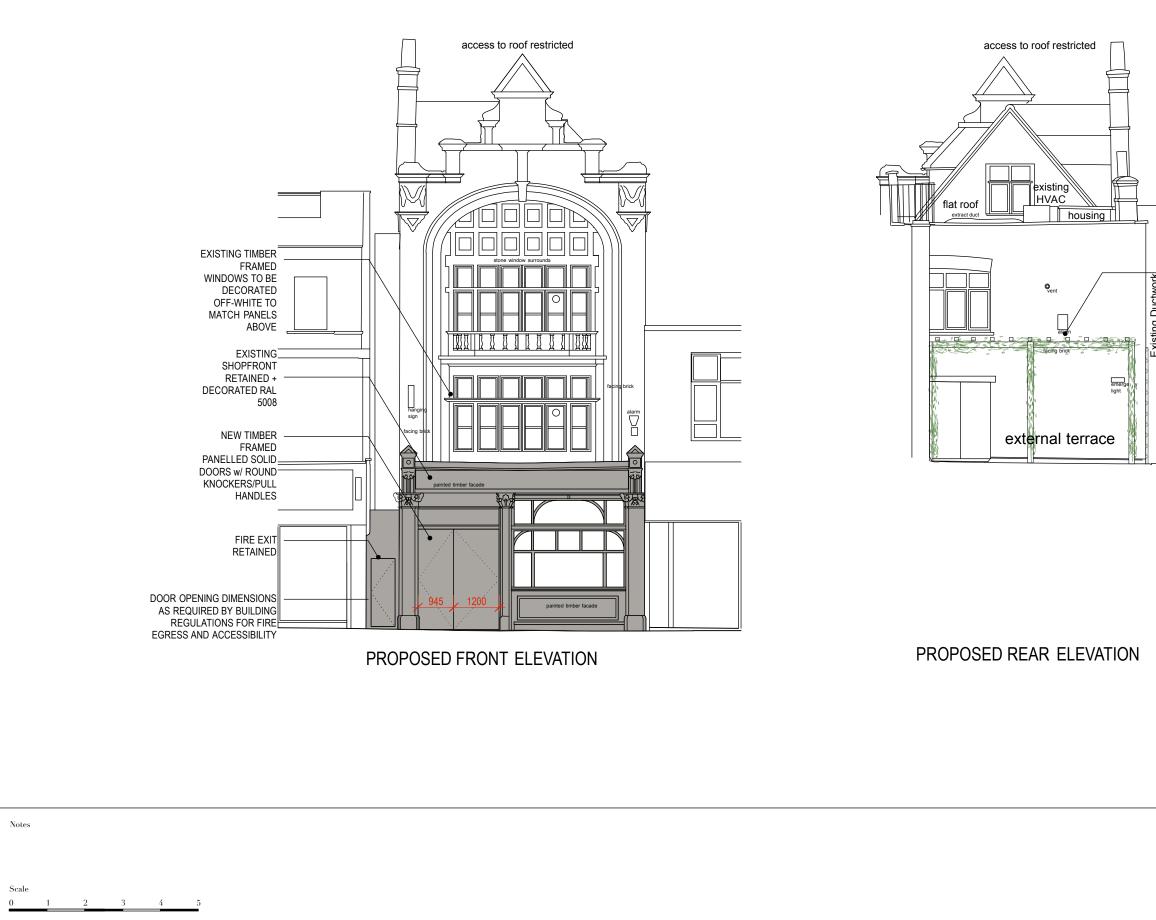

NEW TIMBER FRAMED PERGOLA WITH CREEPERS OVER EXISTING TERRACE

|  | <sup>1ssue</sup><br>2016.01.19 - Frontage App                                                                 |  | Drawing Tale<br>Proposed Front and Rear Elevations               |                               |
|--|---------------------------------------------------------------------------------------------------------------|--|------------------------------------------------------------------|-------------------------------|
|  | Do not scale from drawing, all dimensions to be checked<br>on site. Report omissions and discrepancies to the |  | Project<br>171 Camden High St<br>Drawing Number<br>133 - 02- 301 | Client<br>RR<br>Revision<br>B |
|  |                                                                                                               |  | red de                                                           | er                            |