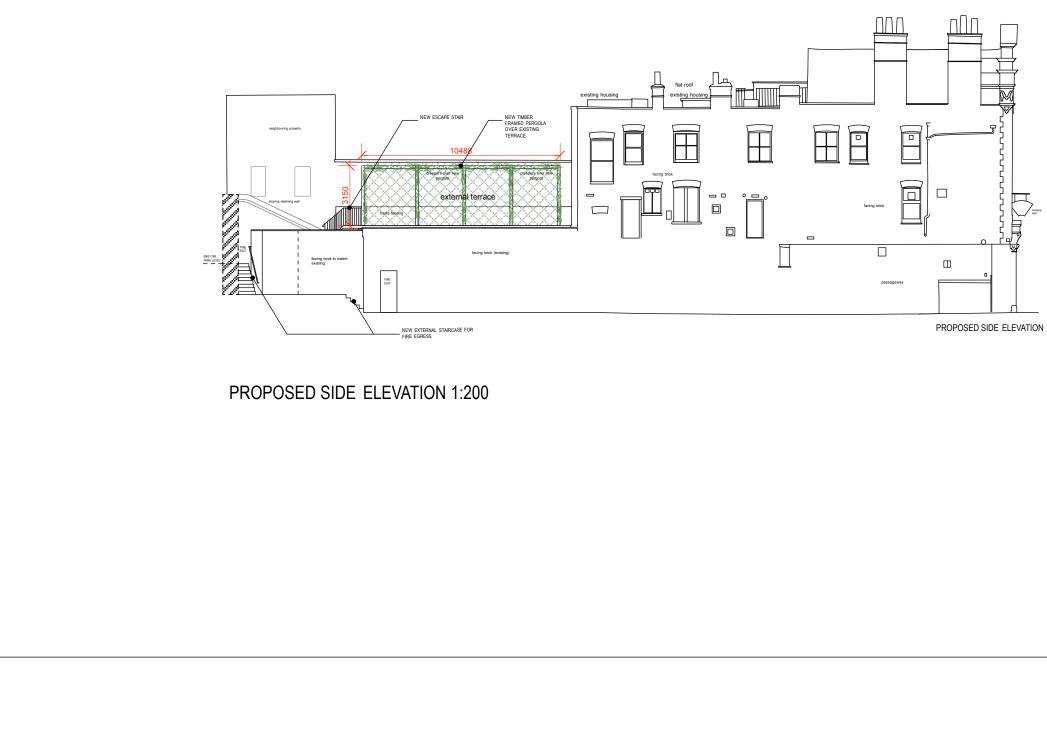

0 1 2 3 4

Notes

Scale

|  | Issue                                                                                                                                                         |          | Drawing Title           |          |
|--|---------------------------------------------------------------------------------------------------------------------------------------------------------------|----------|-------------------------|----------|
|  | 2016.01.19 - Frontage App                                                                                                                                     |          | Proposed Side Elevation |          |
|  |                                                                                                                                                               |          | Project                 | Client   |
|  | Do not scale from drawing, all dimensions to be checked<br>on site. Report omissions and discrepancies to the<br>Architect immediately<br>© 2013 Red Deer Ltd |          | 171 Camden High St      | RR       |
|  |                                                                                                                                                               |          | Drawing Number          | Revision |
|  |                                                                                                                                                               |          | 133 - 02- 300           | С        |
|  | Scale                                                                                                                                                         | Drawn By |                         |          |
|  | 1:200@A3 / 1:100@A1                                                                                                                                           | LR       |                         |          |
|  | Red Deer Lid<br>43 Granshen Avenue<br>London, ES RQA<br>-44 (0, 2096373281<br>hello@reddeer.co.uk                                                             |          | red deer                |          |