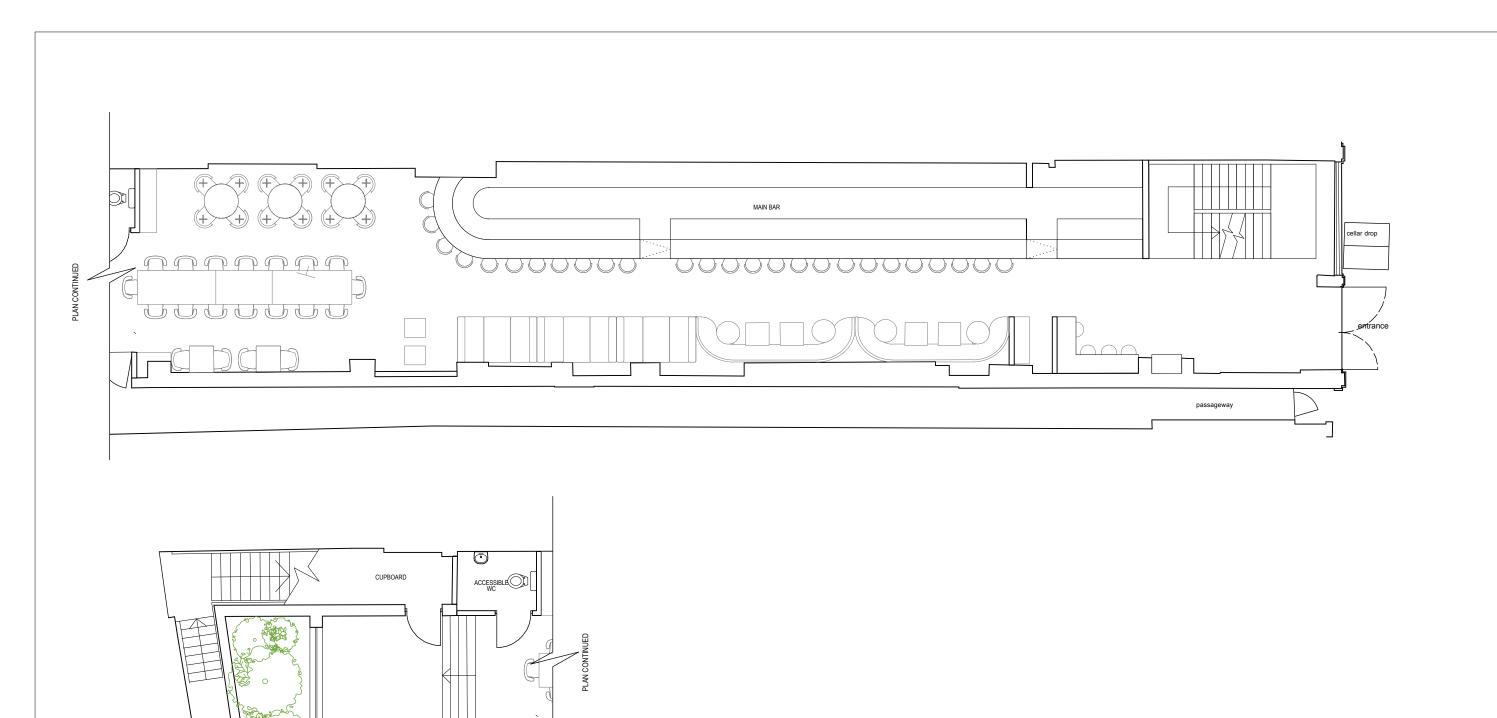

|          | 133 - 02- 100      | A        |
| Scale                                                                                                                                  | Drawn By |                    |          |
| 1:100@A3                                                                                                                               | LR       |                    |          |
|                                                                                                                                        | eer Ltd  |                    |          |

Red Deer Ltd 43 Gransden Avenue London, ES 3QA +44 (0) 2036373381 hello@reddeer.co.uk

red deer



## PROPOSED GROUND FLOOR



#### PROPOSED FIRST FLOOR

Notes

Po ma see

Scale

Scale

|                                                                                                               |              | r roposed r fist r foor |          |
|---------------------------------------------------------------------------------------------------------------|--------------|-------------------------|----------|
|                                                                                                               |              | Project                 | Client   |
| Do not scale from drawing, all dimensions to be checked<br>on site. Report omissions and discrepancies to the |              | 171 Camden High St      | RR       |
| Architect