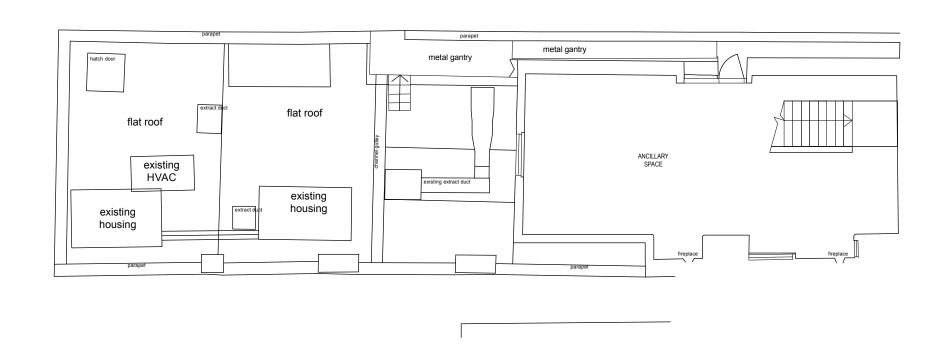

# PROPOSED THIRD FLOOR

Scale
0 1 2 3 4 5

| Issue                                                                                                                                   |          | Drawing Title         |          |
|-----------------------------------------------------------------------------------------------------------------------------------------|----------|-----------------------|----------|
| 2016.01.19 - Planning Use                                                                                                               |          | Proposed Third Floor  |          |
| Do not scale from drawing, all dimensions to be checked<br>on site. Report omissions and discrepancies to the<br>Architect immediately, |          | Project               | Client   |
|                                                                                                                                         |          | ed 171 Camden High St | RR       |
|                                                                                                                                         |          | Drawing Number        | Revision |
|                                                                                                                                         |          | 133 - 02- 104         | A        |
| Scale                                                                                                                                   | Drawn By |                       | •        |
| 1:100@A3                                                                                                                                | LR       |                       |          |
| Red Deer Ltd<br>43 Gransden Avenue<br>London, E8 3QA<br>-44 (0) 2036373381<br>belloff weddeer co.uk                                     |          | red d                 | eer      |