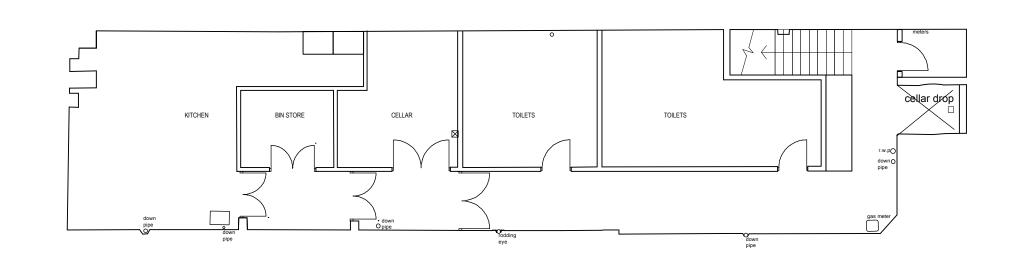

## PROPOSED BASEMENT

Scale 0 1 2 3 4 5

Notes

| Issue                                                                                                                                  |          | Proposed Basement  |          |
|----------------------------------------------------------------------------------------------------------------------------------------|----------|--------------------|----------|
| 2016.01.19 - Planning Use                                                                                                              |          |                    |          |
|                                                                                                                                        |          | Project            | Client   |
| Do not scale from drawing, all dimensions to be checked<br>on site. Report omissions and discrepancies to the<br>Architect immediately |          | 171 Camden High St | RR       |
|                                                                                                                                        |          | Drawing Number     | Revision |
|                                                                                                                                        |          | 133 - 02- 100      | A        |
| Scale                                                                                                                                  | Drawn By |                    |          |
| 1:100@A3                                                                                                                               | LR       |                    |          |
|                                                                                                                                        | eer Ltd  |                    |          |