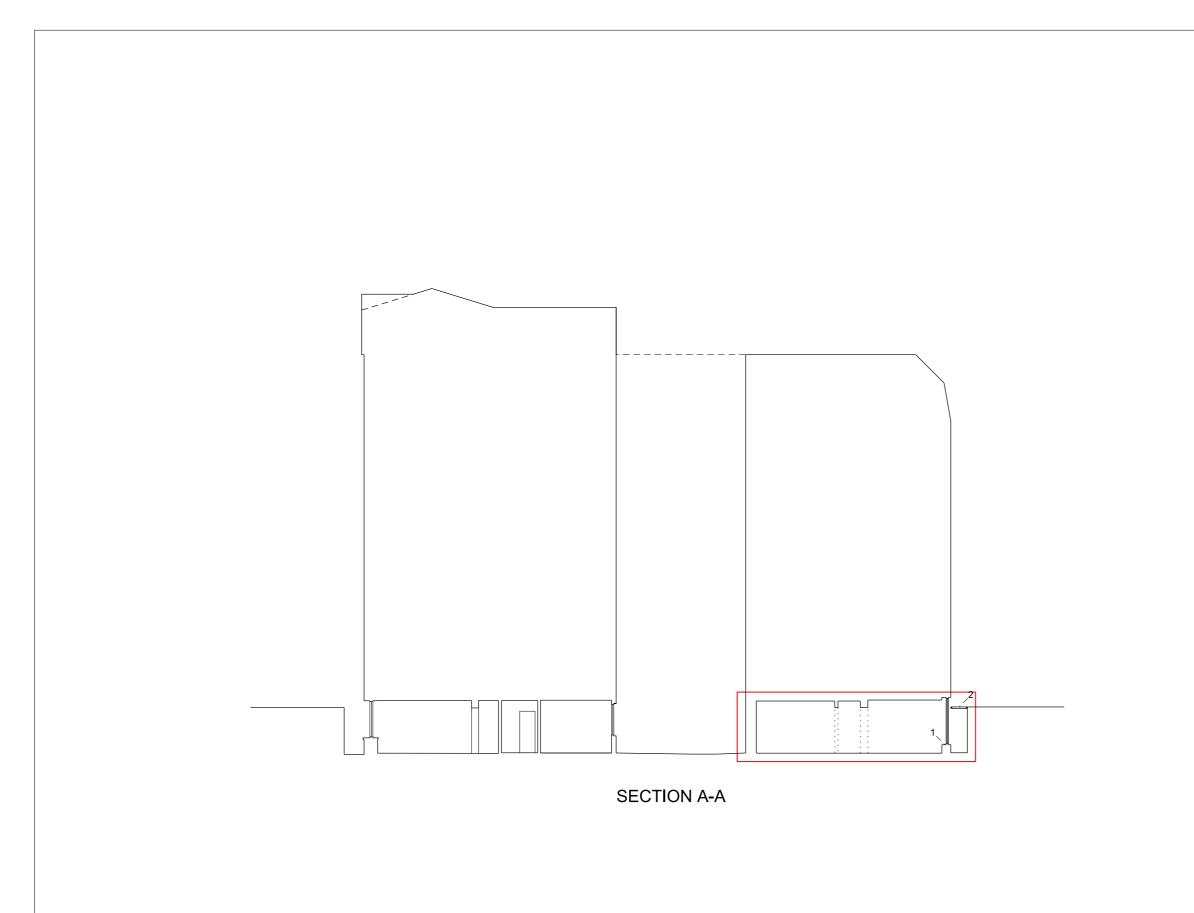

Do not scale from this drawing All dimensions to be checked on site Notes: PROPOSED SECTION A-A Annotations: 1. EXISTING WINDOWS REMOVED, SILL LEVEL LOWERED AND NEW PAINTED TIMBER WINDOWS INSTALLED TO MATCH EXISTING, WITH HIGH LIGHT TRANSMITTANCE GLAZING (LTF 0.8) 2. GLASS BLOCK PAVEMENT LIGHTS REPLACED WITH STEEL GRATES TO IMPROVE DAYLIGHT. Amendments: REV #, 2015-11-11. REV A, 2016-01-14. PLANNING ISSUE Drawing type: PLANNING Client: L. B. CAMDEN Project: GREAT RUSSELL MANSIONS Title: PROPOSED SECTION A-A - FLAT 3 Scale: 1:200@A3 Date: 11/11/2015 Drawn: JMArchitects Checked: SB Drg.no: 5922-S(1)005 Rev: A Heritage Surveys Ltd. Heritage Surveys Limited 20 Hanover Square London W1S 1JY www.heritage-surveys.com