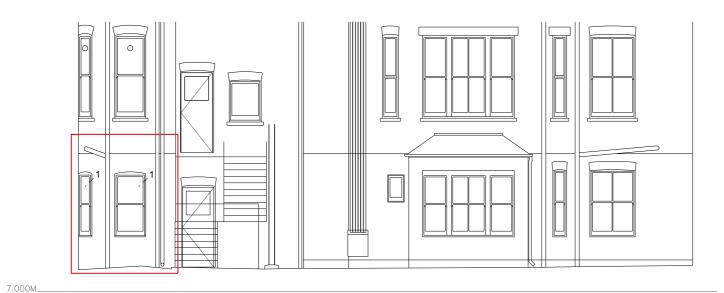

**ELEVATION 1** 

**ELEVATION 2** 

LIGHTWELL A

Do not scale from this drawing All dimensions to be checked on site

PROPOSED LIGHTWELL ELEVATIONS:

Annotations:

WINDOW TO BE REPLACED WITH A FIRE RATED WINDOW FIXED SHUT.
WINDOW WILL BE WHITE PAINTED TIMBER WITH GLAZING BARS TO
MATCH EXISTING.

2. EXISTING WINDOWS TO BE OVERHAULED OR REPLACED WHERE REQUIRED.

GENERAL NOTE: NEW GLAZING TO HAVE LIGHT TRANSMITTANCE FACTOR OF 0.8 OR BETTER, REFER TO RIGHTS OF LIGHT CONSULTING LTD REPORT.

Amendments: REV #, 2015-11-11. REV A, 2016-01-14.