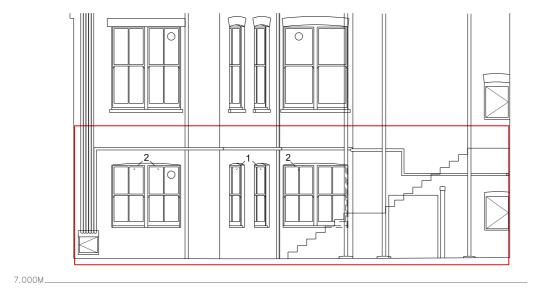

**ELEVATION 1** 

**ELEVATION 2** 

LIGHTWELL A

Do not scale from this drawing All dimensions to be checked on site

PROPOSED LIGHTWELL ELEVATIONS:

Annotations:

WINDOW TO BE REPLACED WITH A FIRE RATED WINDOW FIXED SHUT.
WINDOW WILL BE WHITE PAINTED TIMBER WITH GLAZING BARS TO
MATCH EXISTING.

2. EXISTING WINDOWS TO BE OVERHAULED OR REPLACED WHERE REQUIRED.

GENERAL NOTE: NEW GLAZING TO HAVE LIGHT TRANSMITTANCE FACTOR OF 0.8 OR BETTER, REFER TO RIGHTS OF LIGHT CONSULTING LTD REPORT.

Amendments: REV #, 2015-11-11. REV A, 2016-01-14.