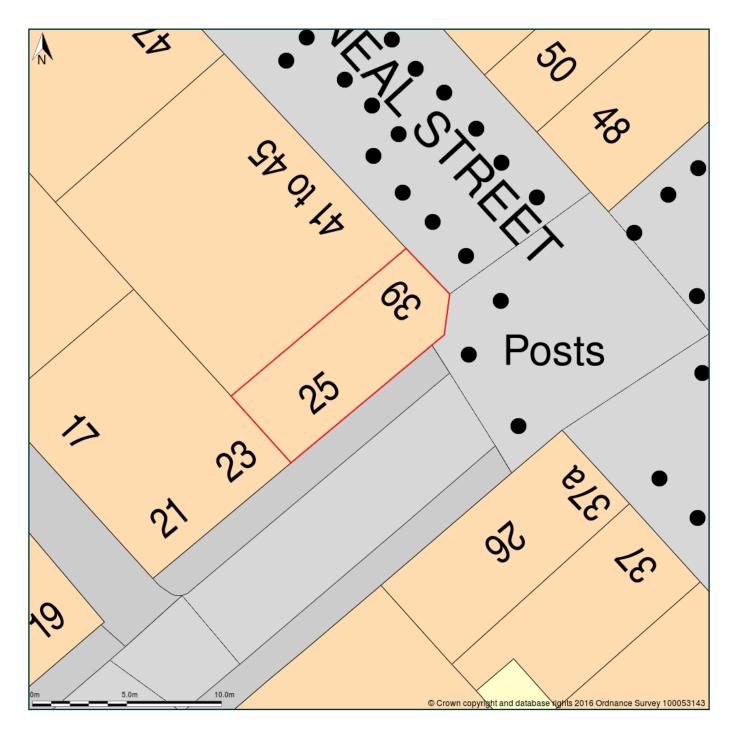

## Miss Sixty, 39 Neal Street, London, WC2H 9PJ

Block Plan shows area bounded by: 530119.55, 181142.5 530155.55, 181178.5 (at a scale of 1:200) The representation of a road, track or path is no evidence of a right of way. The representation of features as lines is no evidence of a property boundary.