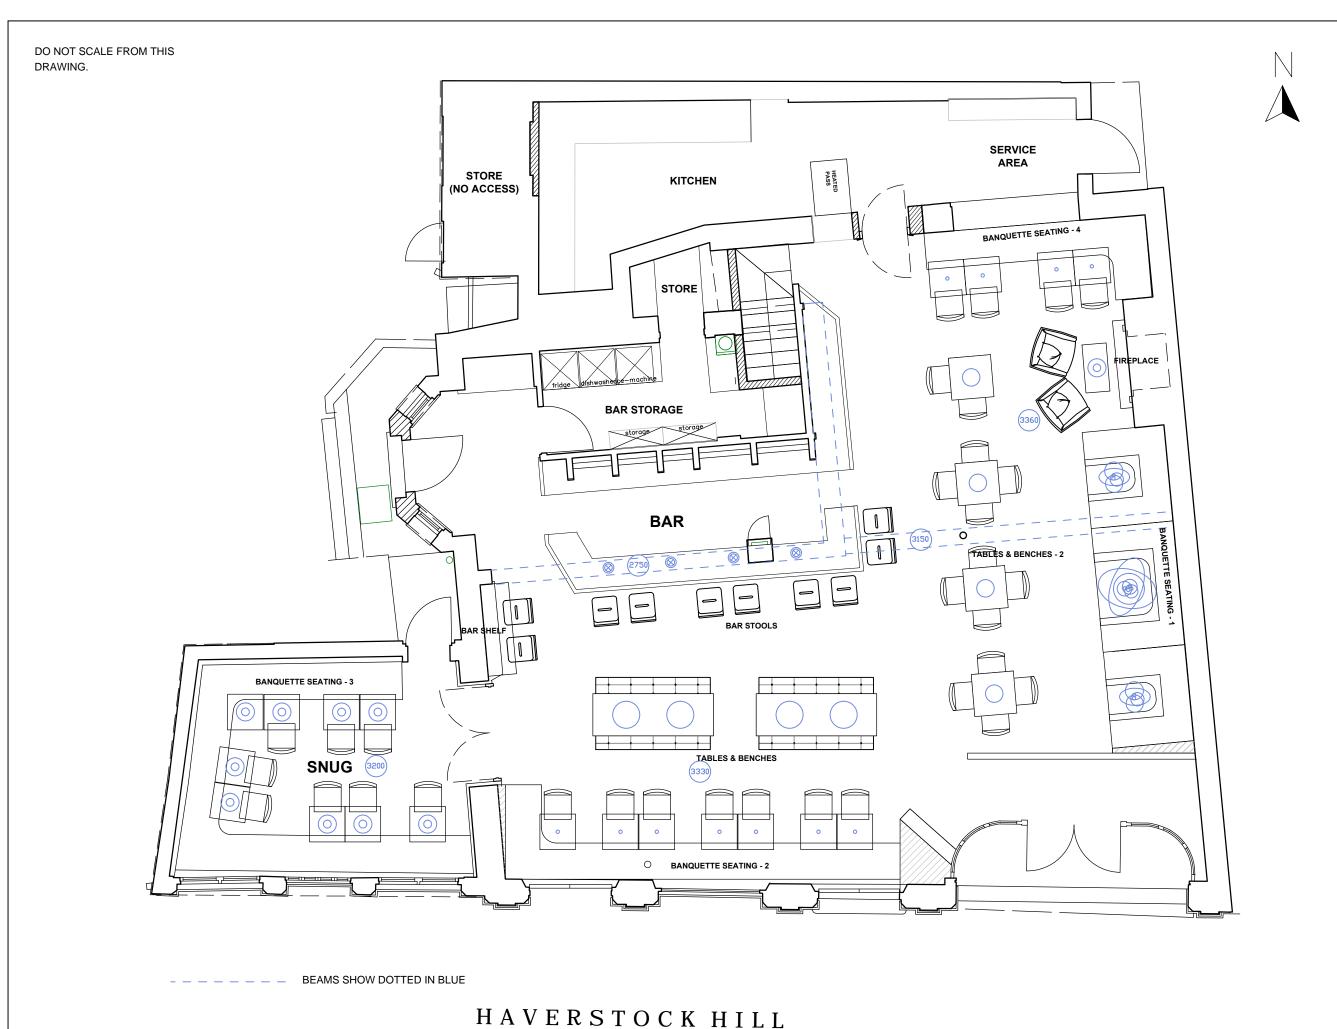

The Hill Bar & Bras

DATE: 20 December 2015

DRAWN BY: MS

SCALE:

JOB NO: -DWG NO: 15-1

T: +44 (0) 203 322 1614
E: office@astoundinginteriors.co.uk