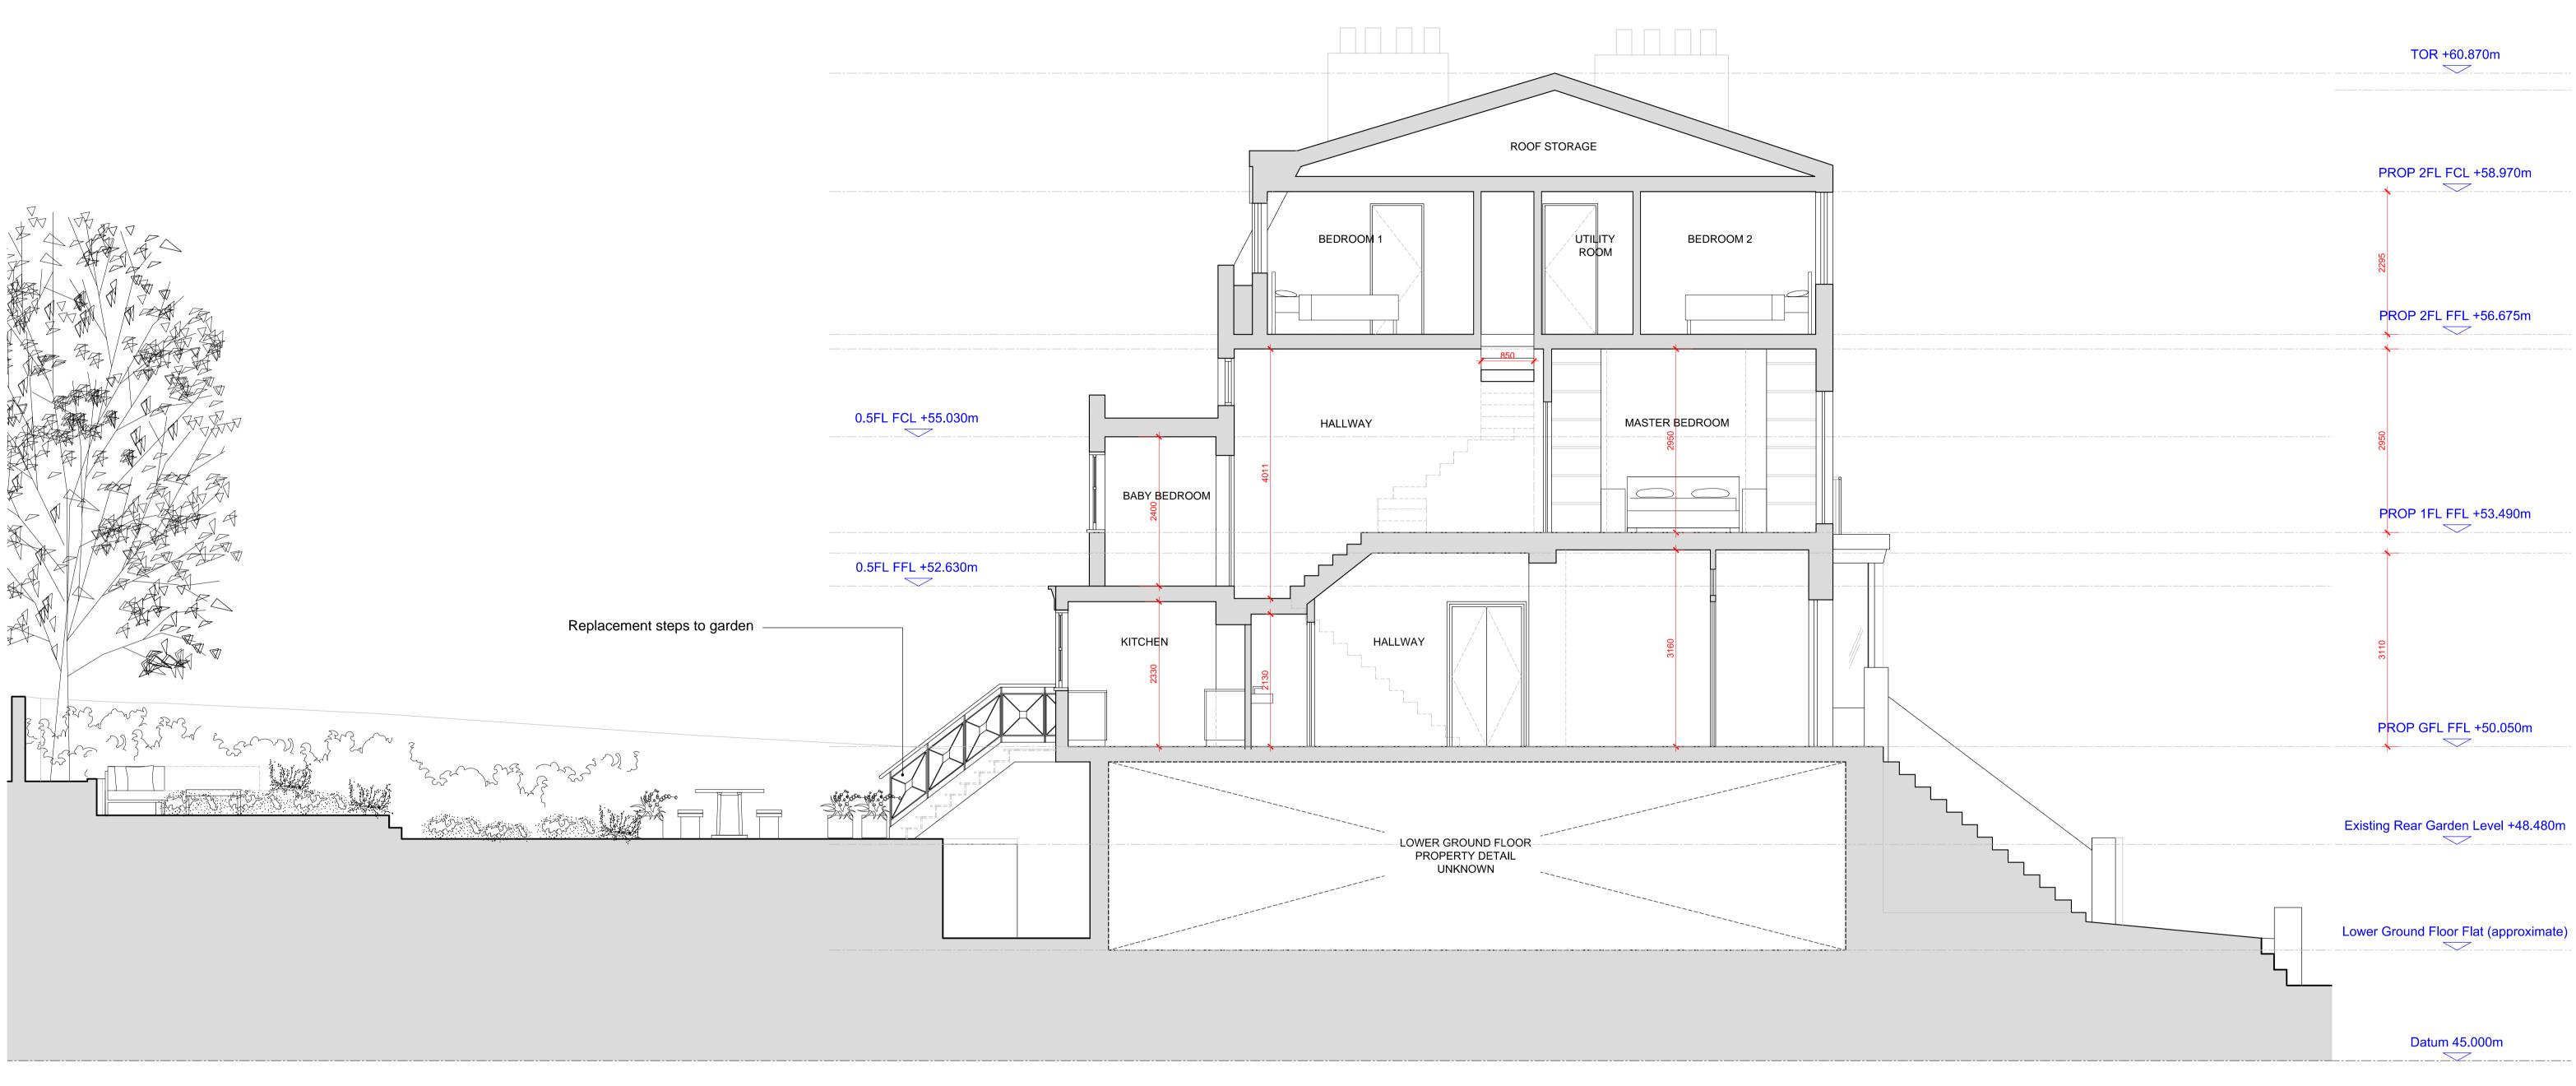

revisions **P2 - 13.01.2016** Amendment made to rear elevation; removal of bay window add on at higher level; removal of infill at 1FL.

w: f3architects.co.uk e: info@f3architects.co.uk

|                                                                                                                                                                                                                                                                                                                                                           | drawing PROPOSED SECTIONS DD |                | scale @ A1<br>1:50/1:100 |
|-----------------------------------------------------------------------------------------------------------------------------------------------------------------------------------------------------------------------------------------------------------------------------------------------------------------------------------------------------------|------------------------------|----------------|--------------------------|
|                                                                                                                                                                                                                                                                                                                                                           | status                       | checked by     | date drawn               |
| Except for Planning purposes, figured dimensions only are to be<br>taken from this drawing.<br>All dimensions are in millimeters unless otherwise stated.<br>All dimensions shall be checked on site prior to works commencing.<br>Any discrepancies shall be reported to the Architect.<br>1 // Copyright F3 Architecture + Design, All rights reserved. | PLANNING                     | DB             | 24.08.2015               |
|                                                                                                                                                                                                                                                                                                                                                           | project reference            | drawing number | revision                 |
|                                                                                                                                                                                                                                                                                                                                                           | 150323 - UPR                 | 20 - 212       | P2                       |