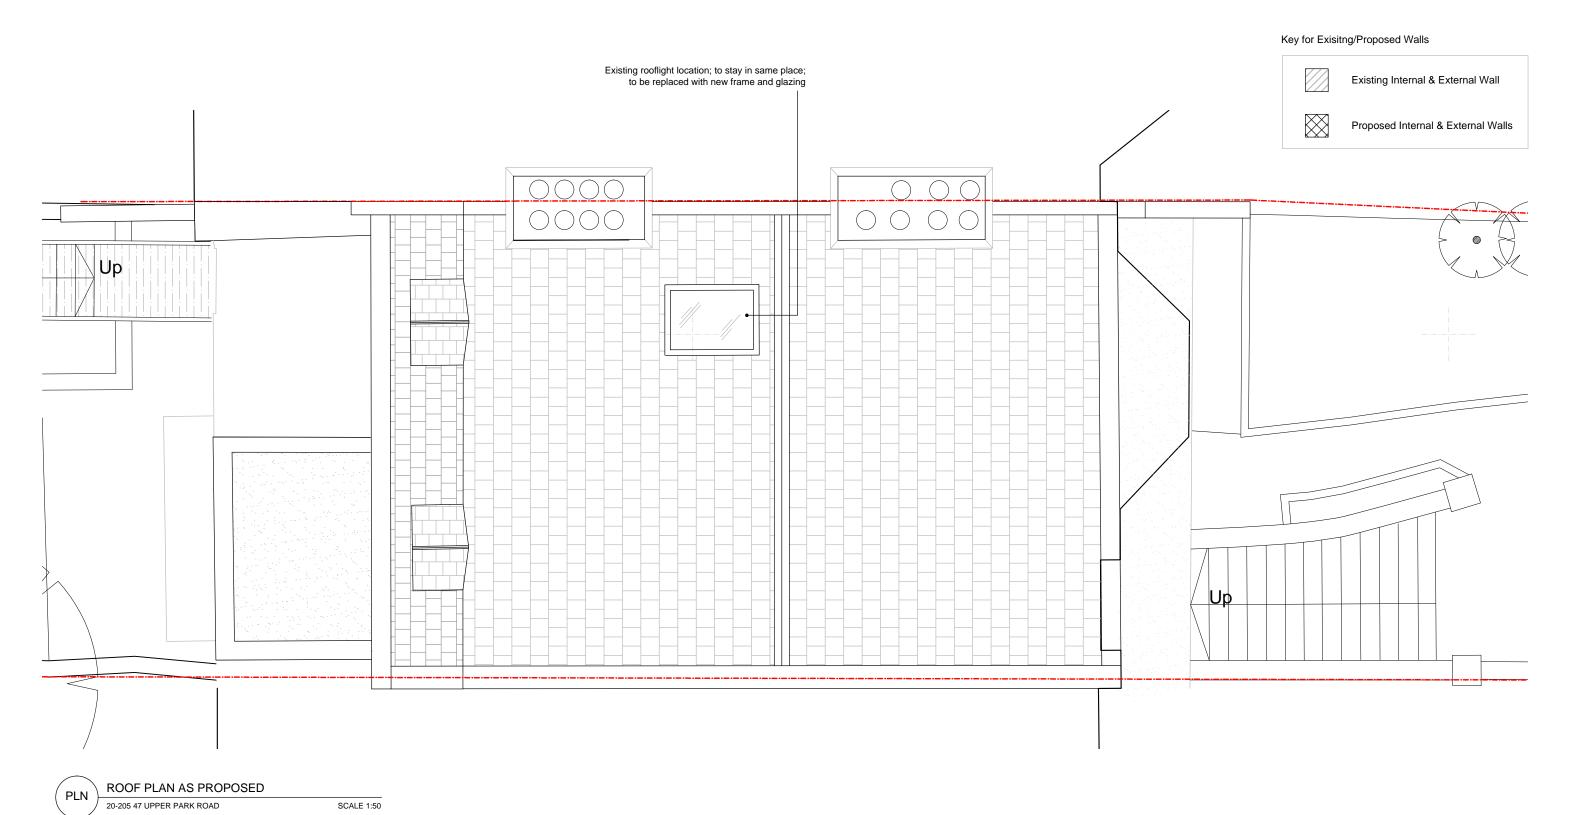

## P2 - 13.01.2016

Amendment made to rear elevation; removal of bay window add on at higher level; removal of infill at 1FL.

Except for Planning purposes, figured dimensions only are to be taken from this drawing.

| drawing ROOF PLAN - PROPOSED      |                              | scale @ A3<br><b>1:50</b> |
|-----------------------------------|------------------------------|---------------------------|
| status PLANNING                   | checked by <b>DB</b>         | date drawn<br>03.09.2015  |
| project reference<br>150323 - UPR | drawing number <b>20-205</b> | revision <b>P2</b>        |