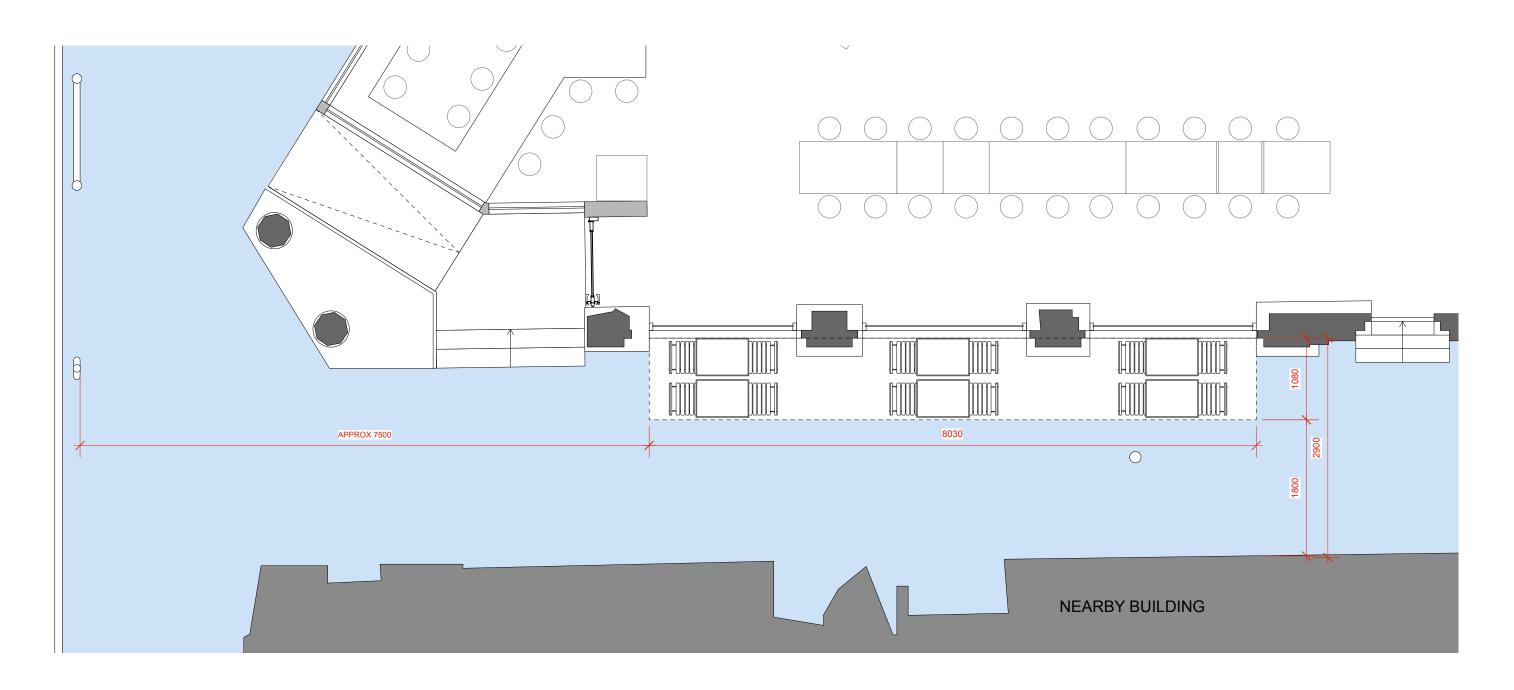

Premises Name: Chipotle Mexican Grill

Premises Address: 114-116 Charing Cross Road London WC2H 0JR Unless otherwise noted this drawing is not for construction purposes.

Do not scale from this drawing unless instructed to do so, work to figured dimensions only.