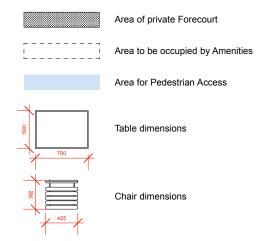

Premises Name: Chipotle Mexican Grill

Premises Address: 114-116 Charing Cross Road London WC2H 0JR Unless otherwise noted this drawing is not for construction purposes.

Do not scale from this drawing unless instructed to do so, work to figured dimensions only.