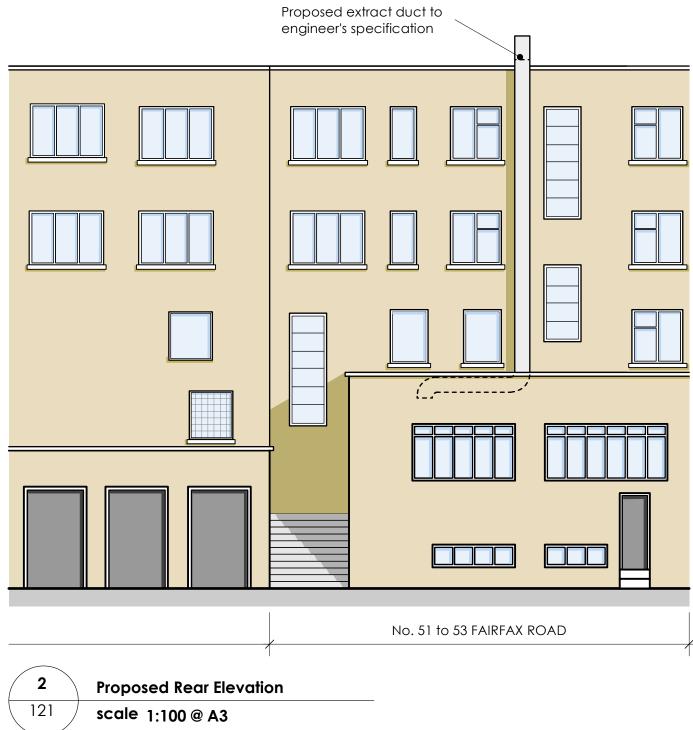

| healycornelius design consultancy Itd.                        |                                           | Drawing Title: Proposed Section & Elevation |                   |              |
|---------------------------------------------------------------|-------------------------------------------|---------------------------------------------|-------------------|--------------|
| No.5 St John's Lane, London, EC1M 4BH info@healycornelius.com | <b>T</b> 020 7404 7771<br>F 020 7404 7772 |                                             |                   |              |
| Client:<br>Mr. Potenza                                        |                                           | Scale:<br>1:100 @ A3                        | Date:<br>Jan 2011 | Drawn:<br>JL |
| Job Title: No. 51-53 Fairfax Road,<br>London NW6 4EL          |                                           | Drawing Number:<br>10-429-P-121             |                   | Rev: A       |