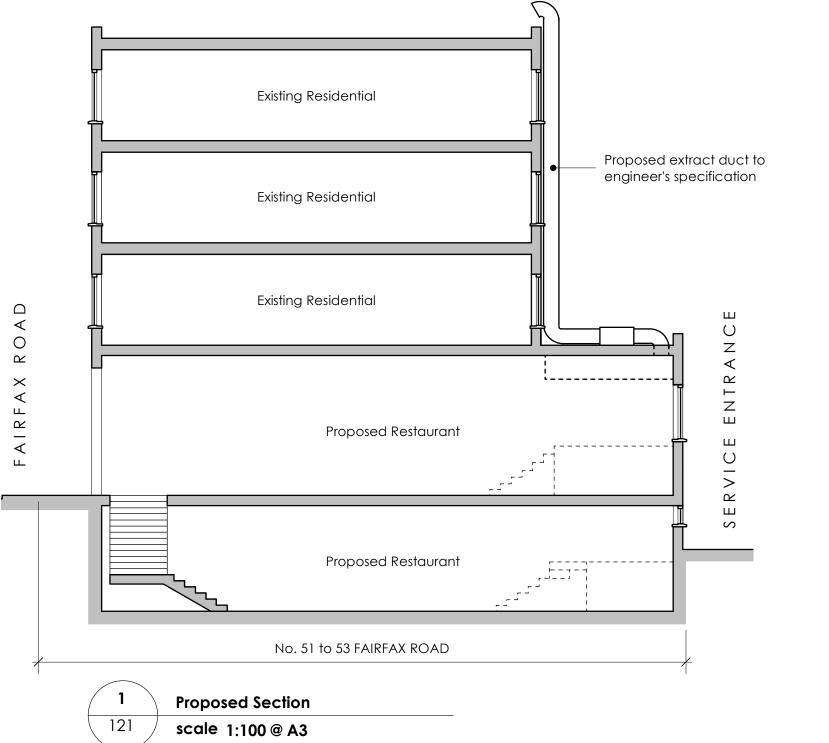

| healycornelius design consultancy Itd.                        |                                           | Drawing Title: Proposed Section & Elevation |                   |              |
|---------------------------------------------------------------|-------------------------------------------|---------------------------------------------|-------------------|--------------|
| No.5 St John's Lane, London, EC1M 4BH info@healycornelius.com | <b>T</b> 020 7404 7771<br>F 020 7404 7772 |                                             |                   |              |
| Client:<br>Mr. Potenza                                        |                                           | Scale:<br>1:100 @ A3                        | Date:<br>Jan 2011 | Drawn:<br>JL |
| Job Title: No. 51-53 Fairfax Road,<br>London NW6 4EL          |                                           | Drawing Number:<br>10-429-P-121             |                   | Rev: A       |