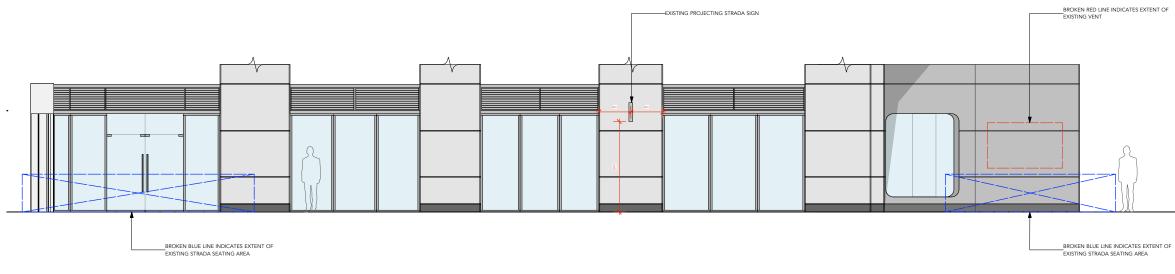

V



1 ELEVATION DD 1:20 @ A1 NTS @ A3

BROKEN BLUE LINE INDICATES EXTENT OF EXISTING STRADA SEATING AREA

| 4 | 5 | М |
|---|---|---|
|   |   |   |



| CONSENT<br>FROM FIN                                                                                                                                                | USE FIGUREE                                                    | DIMENSIONS C  | IONLY. ALL FIGURED | HOULD BE USED WITHOUT FRICR<br>DMENSIONS SHOWN ARE TAKEN<br>MUST BE CHECKED ON STE AND AND |  |
|--------------------------------------------------------------------------------------------------------------------------------------------------------------------|----------------------------------------------------------------|---------------|--------------------|-------------