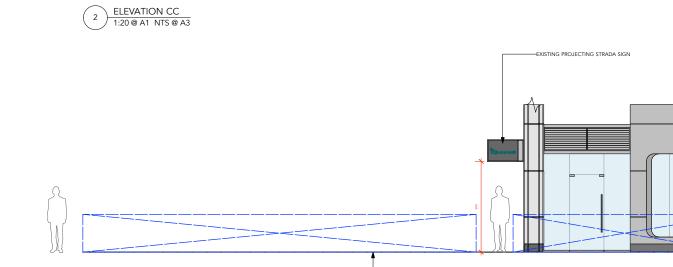

V



1 ELEVATION DD 1:20 @ A1 NTS @ A3

BROKEN BLUE LINE INDICATES EXTENT OF EXISTING STRADA SEATING AREA

| 4 | 5 | М |
|---|---|---|
|   |   |   |



| CONSENT<br>FROM FIN                                                                                                                                                | USE FIGUREE                                                    | DIMENSIONS C  | IONLY. ALL FIGURED | HOULD BE USED WITHOUT FRICR<br>DMENSIONS SHOWN ARE TAKEN<br>MUST BE CHECKED ON STE AND AND |  |
|--------------------------------------------------------------------------------------------------------------------------------------------------------------------|----------------------------------------------------------------|---------------|--------------------|------------------