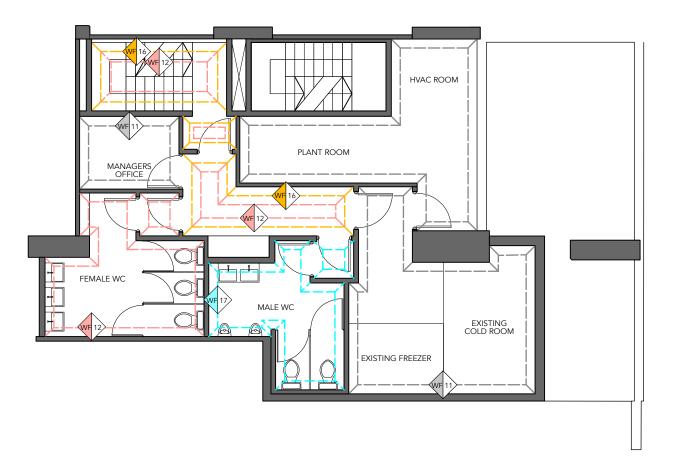

WALL FINISHES PLAN (B) 1:50 @ A1 1:100 @ A3

**KEY** 

EXISTING WALL FINISH TO BE MADE GOOD AND RE-DECORATED. WHITE ROC PVC CLADDING WHERE REQUIRED. COLOUR: WHITE TBC ON SITE

STANDARD BOH PAINT FINISH OFF WHITE MATT FINISH - MOISTURE RESISTANT

CORAL PAINT MATT FINISH ABOVE EXISTING TILES/TIMBER CLADDING. DULUX 10 YR 30/400 RR52 - TBA LAS IGUANAS

REFER 1004-200s ELEVATION DRAWINGS FOR DETAILS

RECLAIMED TIMBER TO 1200MM AFFL IN STAIRCASE AND CORRIDOR. SOS TIMBER - A. LIGHT VERSION / SAND. CONTRACTOR TO SUPPLY ALLOW FOR CLASS 'O' FIRE RATED MATT FINISH.

MENS WC PAINT MATT FINISH ABOVE EXISTING TILES. DULUX 90GG 74/108 - TBA LAS IGUANAS

REFER 1004-200s ELEVATION DRAWINGS FOR DETAILS

CONTRACTOR TO ALLOW FOR EXISTING TILES TO BE MADE GOOD AND RECEIVE DEEP CLEAN.

N.B. ALL PAINT FINISHES TO BE PATCH SAMPLED ON SITE FOR B3/LAS IGUANAS APPROVAL. PLEASE REFER TO DRAWING NO. 1004-200 SERIES & 1004-320 FOR FURTHER WALL DETAILS. ALL GENERAL WALL FINISHED IN BOH AREAS TO BE MADE GOOD AND RE-PAINTED