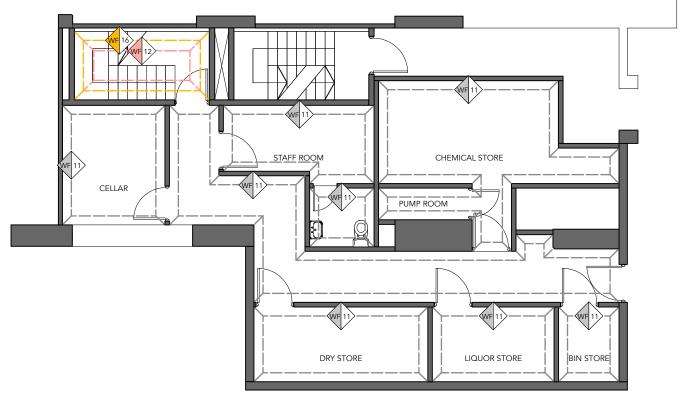

WALL FINISHES PLAN (B) 1:50 @ A1 1:100 @ A3

**KEY** 

EXISTING WALL FINISH TO BE MADE GOOD AND RE-DECORATED. WHITE ROC PVC CLADDING WHERE REQUIRED. COLOUR: WHITE TBC ON SITE

STANDARD BOH PAINT FINISH OFF WHITE MATT FINISH - MOISTURE RESISTANT

CORAL PAINT MATT FINISH ABOVE EXISTING TILES/TIMBER CLADDING. DULUX 10 YR 30/400 RR52 - TBA LAS IGUANAS

REFER 1004-200s ELEVATION DRAWINGS FOR DETAILS

RECLAIMED TIMBER TO 1200MM AFFL IN STAIRCASE AND CORRIDOR. SOS TIMBER - A. LIGHT VERSION / SAND. CONTRACTOR TO SUPPLY ALLOW FOR CLASS 'O' FIRE RATED MATT FINISH.

MENS WC PAINT MATT FINISH ABOVE EXISTING TILES. DULUX 90GG 74/108 - TBA LAS IGUANAS

REFER 1004-200s ELEVATION DRAWINGS FOR DETAILS

CONTRACTOR TO ALLOW FOR EXISTING TILES TO BE MADE GOOD AND RECEIVE DEEP CLEAN.

N.B. ALL PAINT FINISHES TO BE PATCH SAMPLED ON SITE FOR B3/LAS IGUANAS APPROVAL. PLEASE REFER TO DRAWING NO. 1004-200 SERIES & 1004-320 FOR FURTHER WALL DETAILS. ALL GENERAL WALL FINISHED IN BOH AREAS TO BE MADE GOOD AND RE-PAINTED