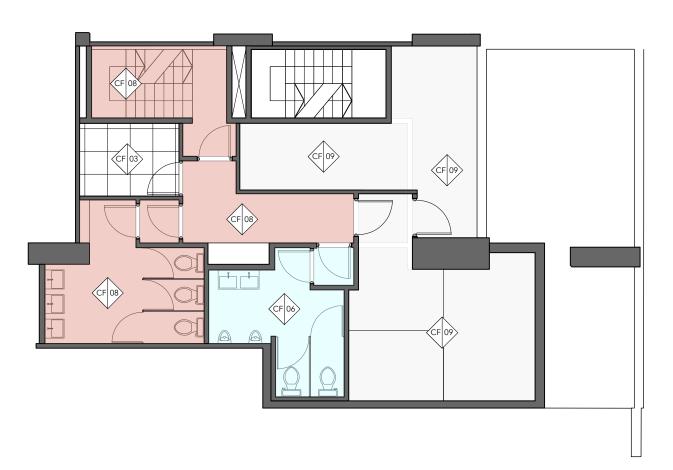

1 REFLECTED CEILING PLAN (B) 1:50 @ A1 1:100 @ A3

2 REFLECTED CEILING PLAN (LB) 1:50 @ A1 1:100 @ A3

| CONSENT<br>FROM FIN | r. USE FIGUREI<br>IISHED SURFA | ER COPYRIGHT AND NO PORTION SHOULD BE USED WITHOUT PRIOR<br>D DIMENSIONS ONLY, ALL FIGURED DIMENSIONS SHOWN ARE TAKEN<br>ECES, ALL DIMENSIONS AND LEVELS MUST BE CHECKED ON SITE AND<br>ORTED IMMEDIATELY TO B3 PRIOR TO PUTTING WORKS IN HAND. |
|---------------------|--------------------------------|-------------------------------------------------------------------------------------------------------------------------------------------------------------------------------------------------------------------------------------------------|
| REVISIO             | NS:                            |                                                                                                                                                                                                                                                 |
| CODE:               | DATE:                          | DESCRIPTION:                                                                                                                                                                                                                                    |
|                     |                                |                                                                                                                                                                                                                                                 |
|                     | 3 D<br>RS                      | DESIGN 83 Designers Ltd Studio 302, Metropolitan Wharf 70 Wapping Wall London, ETW 35S Tel: +44 (0)20 7729 8111 Fax: +44 (0)20 7729 8124                                                                                                        |
| PROJEC              | CT NO: C                       | LIENT/PROJECT:                                                                                                                                                                                                                                  |
|                     | 1 L                            | AS IGUANAS, BRUNSWICK CTF                                                                                                                                                                                                                       |

DATE: DRAWN 01/09/2015 LG

CONSTRUCTION

1004\_126\_RCP

REFLECTED CEILING PLAN BASEMENT & LOWER BASEMENT