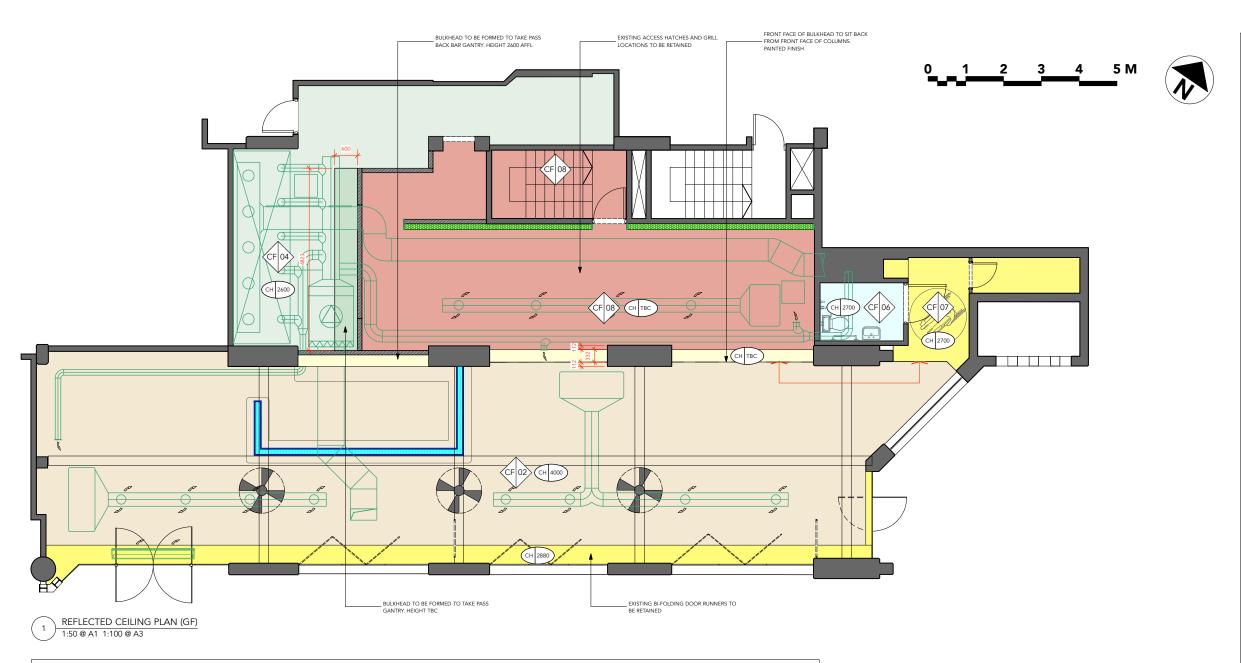

THIS DRAWING IS UNDER COPYRIGHT AND NO PORTION SHOULD BE USED WITHOUT PRIOR CONSENT. USE FIGURED DIMENSIONS ONLY. ALL FIGURED DIMENSIONS SHOWN ARE TAKEN

CODE: DATE: DESCRIPTION:

GLASS WASH REMOVED CF01/03 REMOVED / NEW BULKHEAD INTRODUCED TO DIVIDE MAIN RESTAURANT AREA AND REAR AREA - REFER TO SECTION/INTERNAL ELEVATIONS FOR DETAILS

B3 DESIGN 83.02. Metroport Lid Supplies Vision 18 DESIGN 90. Metroport Ward 70 Wapping Wall Lodon, FIW 3SS 161-44 (0)00 772-8 111 Far-44 (0)00 772-8 112 **IERS** 

1004 LAS IGUANAS, BRUNSWICK CTR

SITE ADDRESS: 15-17 THE BRUNSWICK CENTRE MARCHMONT ST

LONDON WC1N 1AF

01/09/2015 REFLECTED CEILING PLAN

**GROUND FLOOR** 

CONSTRUCTION

1004 106 RCP

В