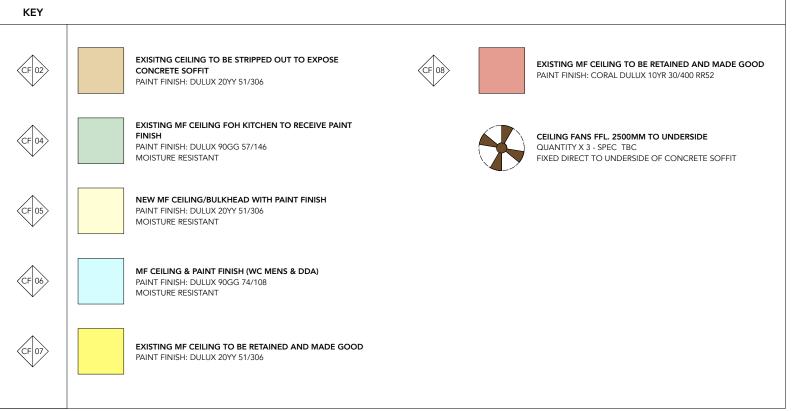

THIS DRAWING IS UNDER COPYRIGHT AND NO PORTION SHOULD BE USED WITHOUT PRIOR CONSENT. USE FIGURED DIMENSIONS ONLY. ALL FIGURED DIMENSIONS SHOWN ARE TAKEN

CODE: DATE: DESCRIPTION:

GLASS WASH REMOVED CF01/03 REMOVED / NEW BULKHEAD INTRODUCED TO DIVIDE MAIN RESTAURANT AREA AND REAR AREA - REFER TO SECTION/INTERNAL ELEVATIONS FOR DETAILS