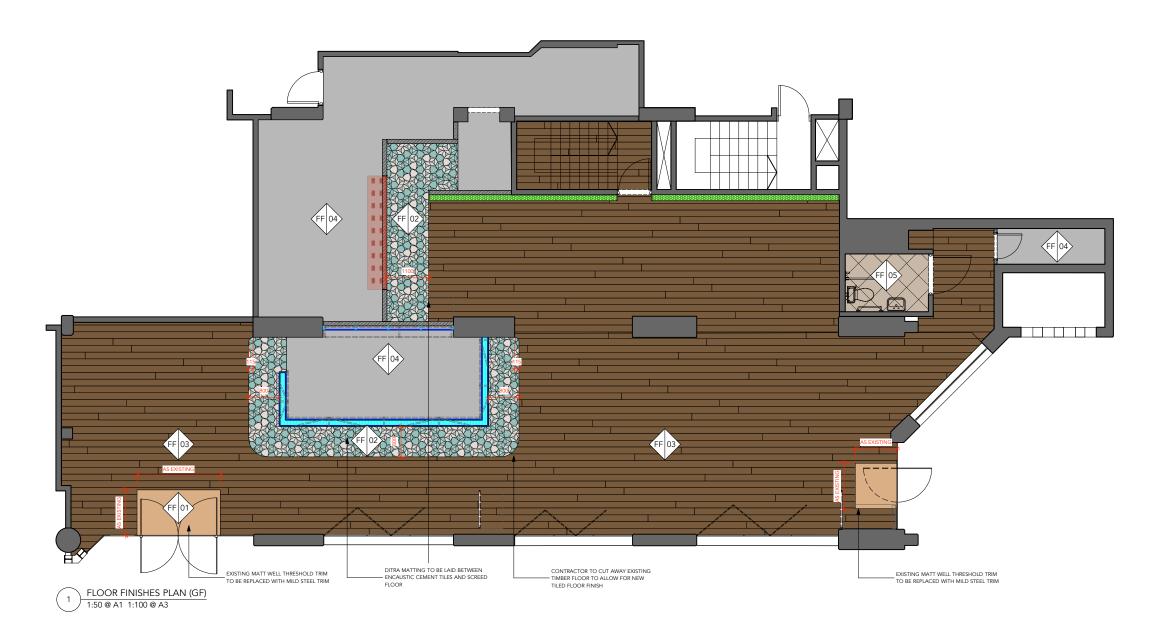

KEY FF 01 JAYMART - INGENIUS RANGE IN TAN CUT INTO EXISTING TIMBER FLOOR. AREA: APPROX 5.5 SQM MOSAIC DEL SUR GRANITO HEXAGON TILE 200MM X 230MM FF 02 COLOUR G09 & G29 AREA: APPROX 18 SQM TIMBER FLOOR - EXISTING EXISTING FLOORING TO BE SANDED AND STAINED TO LAS FF 03 IGUANAS STANDARD SPEC - HAVWOODS DARK OAK STAIN BPF21/1639/180 CHARACTER OAK SMOKED SAWN & OILED AREA: APPROX 140 SQM ALTRO SAFETY FLOORING TUNDRA K30500 WR 153/A 1M239/LRV52 FF 04 AREA: APPROX 58 SQM. IN AREAS WHERE EXISTING SAFETY FLOORING CAN BE RETAINED CONTRACTOR TO DEEP CLEAN AND MAKE GOOD. TBC ON SITE WC TILE 450MM X 450MM CERAMIC TILE FF 05 3DGL482 'LEATHER' SYMMETRY RANGE BY SOLUS CERAMICS AREA: APPROX 3.5 SQM PLEASE REFER TO DRAWING NO. 1004-321 FOR FURTHER FLOOR DETAILS

1004 LAS IGUANAS, BRUNSWICK CTR

SITE ADDRESS: 15-17 THE BRUNSWICK CENTRE MARCHMONT ST

LONDON

DATE: DRAWN: 01/09/2015 LG

FLOOR FINISHES PLAN **GROUND FLOOR** 

CONSTRUCTION

1004\_104\_FFP

В