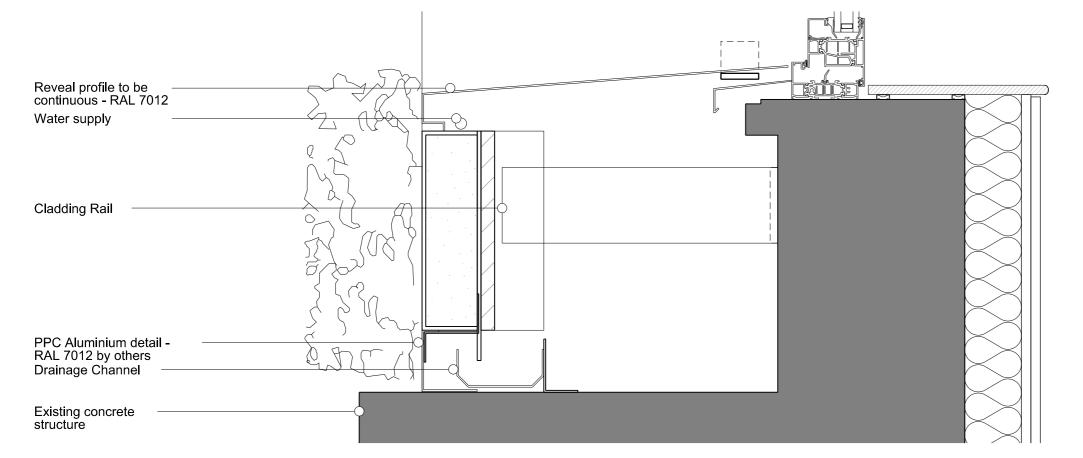

## 2 Living Wall Base Detail

DETAILED SECTION @ 1:5

## Notes

© David Morley Architects
Do not scale off drawing.
Check all dimensions on site and advise any discrepancies before commencing work.
All dimensions in millimetres unless otherwise noted.

Note:

Refer to Structural Engineers drawings for details of the living wall carrier strategy.

Refer to Biotecture drawings for details of the planting tiles, drainage and irrigation strategy

First Issue

Rev. Description