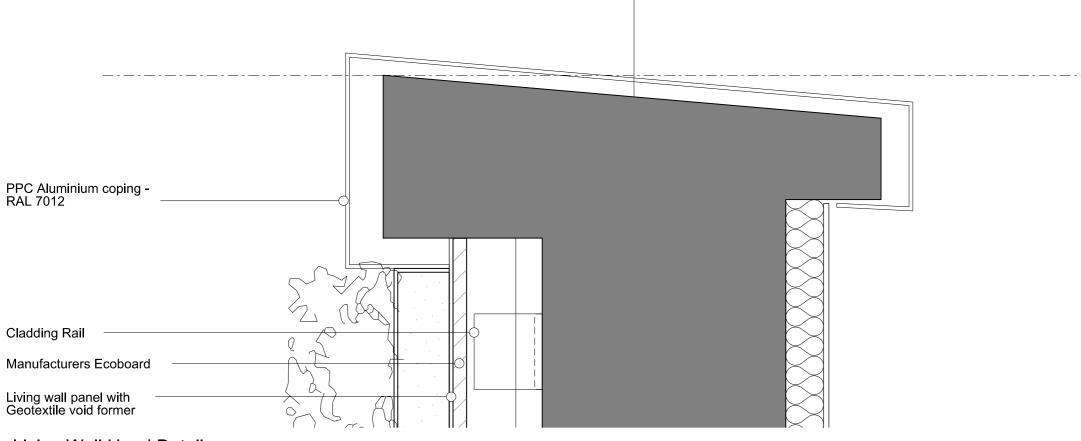

## 1 Living Wall Head Detail

DETAILED SECTION @ 1:5

## Notes

© David Morley Architects
Do not scale off drawing.
Check all dimensions on site and advise any discrepancies before commencing work.
All dimensions in millimetres unless otherwise noted.

Note:

Refer to Structural Engineers drawings for details of the living wall carrier strategy.

Refer to Biotecture drawings for details of the planting tiles, drainage and irrigation strategy

First Issue

Rev. Description