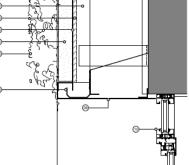

#### 10-001 rev A Details-Junctions and Windows

Proposed head detail through front elevation

4 Proposed plan through front elevation

2 Proposed cll detail through front elevation

5 Proposed plan through front elevation

3 Proposed head detail through front elevation

6 Proposed plan through front elevation

 Existing Masonry Cladding Ra 4mm Geotextle vold forme Living Wall Panel 66 Living Wall Planting Flexible polyurethane foam sealant strip Pressed Ajuminjum Gutter PPC Aluminium Flashing -RAL 7012 to match windows Inward opening double glazed aluminium window Window board (1) EPDM