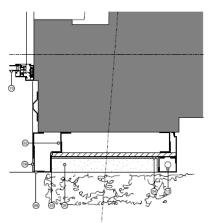

#### 10-001 rev A Details-Junctions and Windows

Proposed head detail through front elevation

4 Proposed plan through front elevation

2 Proposed cll detail through front elevation

5 Proposed plan through front elevation

3 Proposed head detail through front elevation

6 Proposed plan through front elevation

 Existing Masonry Cladding Ra 4mm Geotextle vold forme Living Wall Panel 66 Living Wall Planting Flexible polyurethane foam sealant strip Pressed Ajuminjum Gutter PPC Aluminium Flashing -RAL 7012 to match windows Inward opening double glazed aluminium window Window board (1) EPDM

① Drlp line CIp off flashing to hide neighbouring properties cables Assumed party wall line