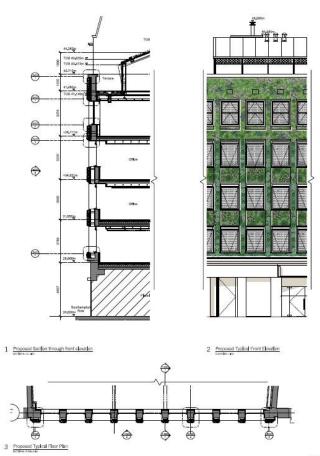

#### 3a) Planting Panels and means of fixing these to the external wall

1) 1-020 rev A Proposed Plan/section A-A/Front Elevation

#### 3a) Planting Panels and means of fixing these to the external wall

2) 1-021 rev A Proposed Front Elevation

#### 10-001 rev A Details-Junctions and Windows

Proposed head detail through front elevation

4 Proposed plan through front elevation

2 Proposed cll detail through front elevation

5 Proposed plan through front elevation

3 Proposed head detail through front elevation

6 Proposed plan through front elevation

 Existing Masonry Cladding Ra 4mm Geotextle vold forme Living Wall Panel 66 Living Wall Planting Flexible polyurethane foam sealant strip Pressed Ajuminjum Gutter PPC Aluminium Flashing -RAL 7012 to match windows Inward opening double glazed aluminium window Window board (1) EPDM