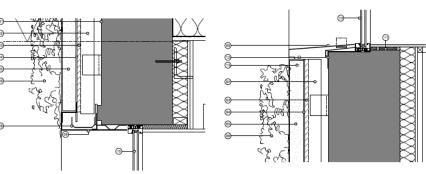

#### 10-001 rev A Details-Junctions and Windows

Proposed head detail through front elevation

4 Proposed plan through front elevation

2 Proposed cll detail through front elevation

5 Proposed plan through front elevation

3 Proposed head detail through front elevation

6 Proposed plan through front elevation

 Existing Masonry Cladding Ra 4mm Geotextle vold forme Living Wall Panel 66 Living Wall Planting Flexible polyurethane foam sealant strip Pressed Ajuminjum Gutter PPC Aluminium Flashing -RAL 7012 to match windows Inward opening double glazed aluminium window Window board (1) EPDM