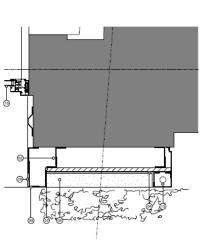

#### 10-001 rev A Details-Junctions and Windows

Proposed head detail through front elevation

4 Proposed plan through front elevation

2 Proposed cll detail through front elevation

5 Proposed plan through front elevation

3 Proposed head detail through front elevation

6 Proposed plan through front elevation

 Existing Masonry Cladding Ra 4mm Geotextle vold forme Living Wall Panel 66 Living Wall Planting Flexible polyurethane foam sealant strip Pressed Ajuminjum Gutter PPC Aluminium Flashing -RAL 7012 to match windows Inward opening double glazed aluminium window Window board (1) EPDM

① Drlp line CIp off flashing to hide neighbouring properties cables Assumed party wall line