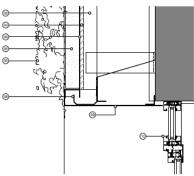

#### 10-001 rev A Details-Junctions and Windows

Proposed head detail through front elevation

4 Proposed plan through front elevation

2 Proposed cll detail through front elevation

5 Proposed plan through front elevation

3 Proposed head detail through front elevation

6 Proposed plan through front elevation

 Existing Masonry Cladding Ra 4mm Geotextle vold forme Living Wall Panel 66 Living Wall Planting Flexible polyurethane foam sealant strip Pressed Ajuminjum Gutter PPC Aluminium Flashing -RAL 7012 to match windows Inward opening double glazed aluminium window Window board (1) EPDM

① Drlp line CIp off flashing to hide neighbouring properties cables Assumed party wall line