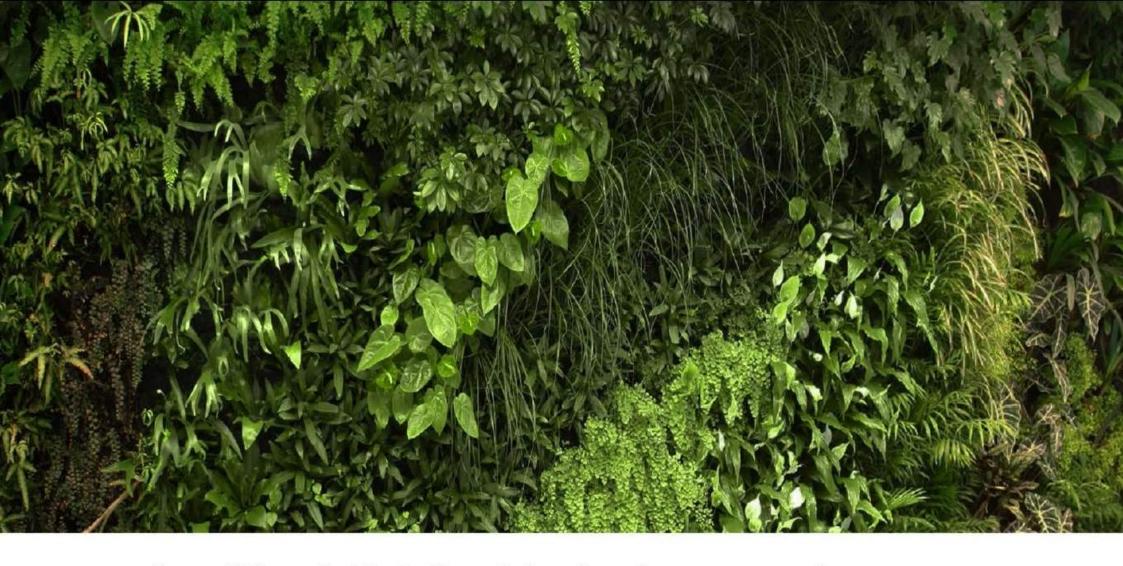

The Relationship of the living wall to the front façade and the flashing details are shown on David Morley Architects drawings (numbers 1-4 above), The support system for the living wall is shown on the Evolve sketch detail (number 5 above) and the Hilti Mounting scheme drawing (number 6 above) All details of planting tiles and drainage system are on the Biotecture drawings (numbers 7 and 8 above)

### **Contents Continued**

3b) Details of Planting plans including Cultivation and other operations associated with plant establishment

| 9)                                                                              | L102 Indicative Photomontage | page 11 |
|---------------------------------------------------------------------------------|------------------------------|---------|
| 10)                                                                             | L300 Rev D Planting Plan     | page 12 |
| Details of Cultivation and other operations associated with plant establishment |                              |         |
|                                                                                 |                              |         |

3c) Schedules of plants noting species, quantity, density and positions

3d) Details of Implementation programme

| 11) L300 Rev D Planting Plan | page 14 |
|------------------------------|---------|
| Plant species Zone 1         | page 15 |
| Plant species Zone 2         | page16  |
| Plant species Zone 3         | page 17 |
|                              |         |