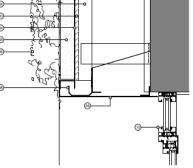

#### 10-001 rev A Details-Junctions and Windows

Proposed head detail through front elevation

4 Proposed plan through front elevation

2 Proposed cll detail through front elevation

5 Proposed plan through front elevation

3 Proposed head detail through front elevation

6 Proposed plan through front elevation

 Existing Masonry Cladding Ra 4mm Geotextle vold forme Living Wall Panel 66 Living Wall Planting Flexible polyurethane foam sealant strip Pressed Ajuminjum Gutter PPC Aluminium Flashing -RAL 7012 to match windows Inward opening double glazed aluminium window Window board (1) EPDM