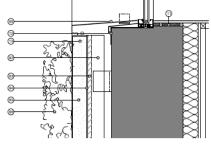

3 Proposed head detail through front elevation

6 Proposed plan through front elevation

 Existing Masonry Cladding Ra 4mm Geotextle vold forme Living Wall Panel 66 Living Wall Planting Flexible polyurethane foam sealant strip Pressed Ajuminjum Gutter PPC Aluminium Flashing -RAL 7012 to match windows Inward opening double glazed aluminium window Window board (1) EPDM

① Drlp line CIp off flashing to hide neighbouring properties cables Assumed party wall line