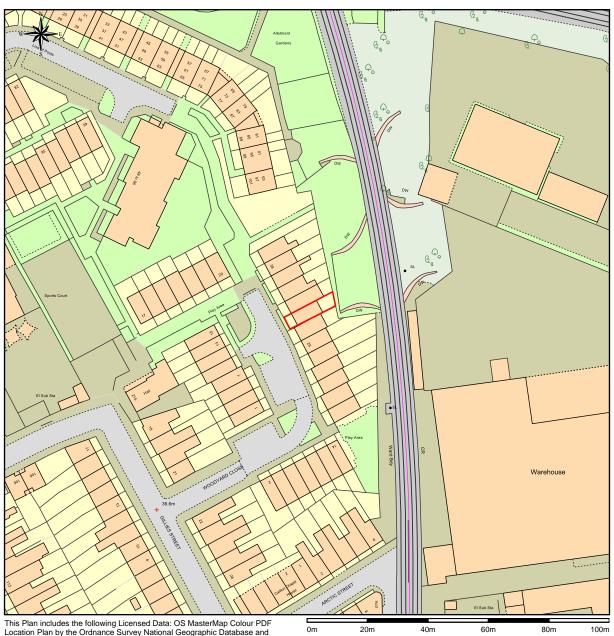

## **Location Plan of NW5 4BX**

This Plan includes the following Licensed Data: OS MasterMap Colour PDF Location Plan by the Ordnance Survey National Geographic Database and incorporating surveyed revision available at the date of production. Reproduction in whole or in part is prohibited without the prior permission of Ordnance Survey. The representation of a road, track or path is no evidence of a right of way. The representation of features, as lines is no evidence of a property boundary. © Crown copyright and database rights, 2016. Ordnance Survey 0100031673

Scale: 1:1250, paper size: A4