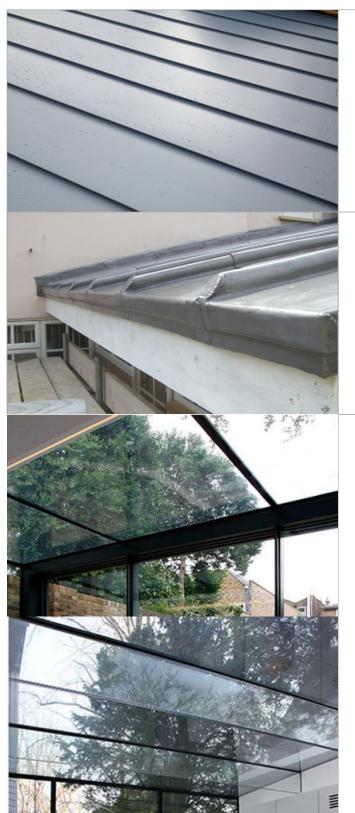

## Drawings:

A1175-111 Proposed Ground Floor And Section A A1175-114 Proposed Elevation C-C And D-D

Proposed Zinc Standing Seam Roof To Rear Extension

Drawings:

A1175-113 Proposed Elevation A-A And B-B A1175-114 Proposed Elevation C-C And D-D

Proposed Lead Roof To Side Cycle Extension

Drawings:

A1175-113 Proposed Elevation A-A And B-B

Proposed Structural Glazing To Rear Of Propoerty

Drawings:

A1175-111 Proposed Ground Floor And Section A A1175-114 Proposed Elevation C-C And D-D