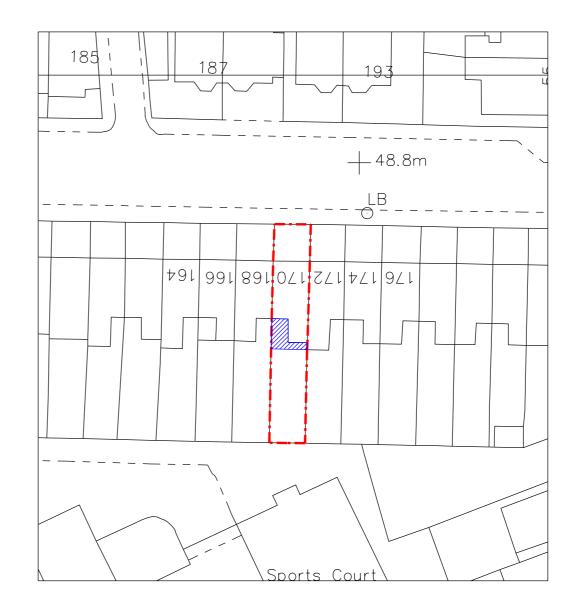

= Site Boundary

Site map procured from Stanfords VectorMap.

2 Block Plan, Scale 1:500@A3

= Proposed Additional Ground Floor Rear Extension

Site map procured from Stanfords VectorMap.

Planning Application

MB 08.01.16 -

BEACHAM ARCHITECTS

22 VULCAN WAY HIGHBURY, LONDON N7 8 07795820508

.\_...

170 Leighton Road

Joe Vester and Felicity Dormon

DRAWING TITL

Site Plan and Block Plan

| - | 1:1250<br>1:500 | МВ | 08.01.16 |
|---|-----------------|----|----------|
|   |                 |    |          |