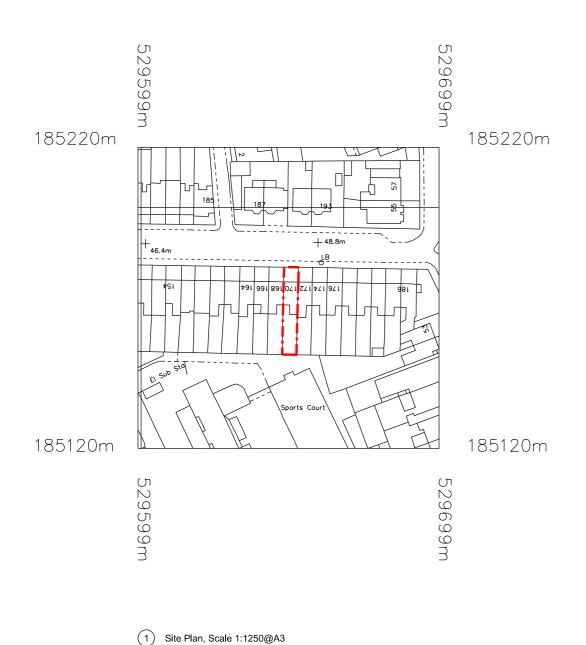

= Site Boundary

Site map procured from Stanfords VectorMap.

2 Block Plan, Scale 1:500@A3

= Proposed Additional Ground Floor Rear Extension

Site map procured from Stanfords VectorMap.

Planning Application

MB 08.01.16 -

BEACHAM ARCHITECTS

22 VULCAN WAY HIGHBURY, LONDON N7 8 07795820508

.\_...

170 Leighton Road

Joe Vester and Felicity Dormon

DRAWING TITL

Site Plan and Block Plan

| - | 1:1250<br>1:500 | МВ | 08.01.16 |
|---|-----------------|----|----------|
|   |                 |    |          |