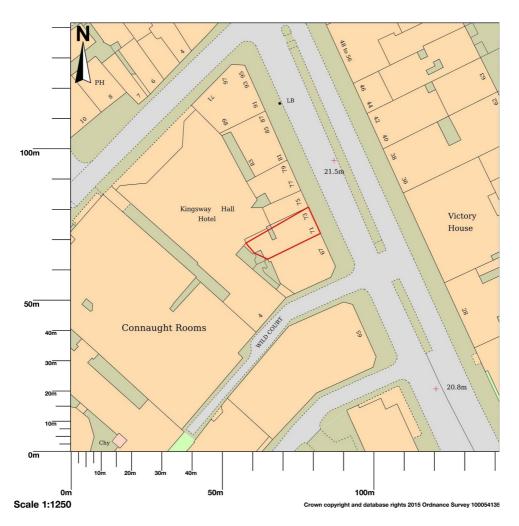

## S V Life Sciences Advisers Llp, International Buildings, Kingsway, London, WC2B 6ST

Map shows area bounded by: 530503.3,181246.3,530644.7,181387.7 (at a scale of 1:1250) The representation of a road, track or path is no evidence of a right of way. The representation of features as lines is no evidence of a property boundary.