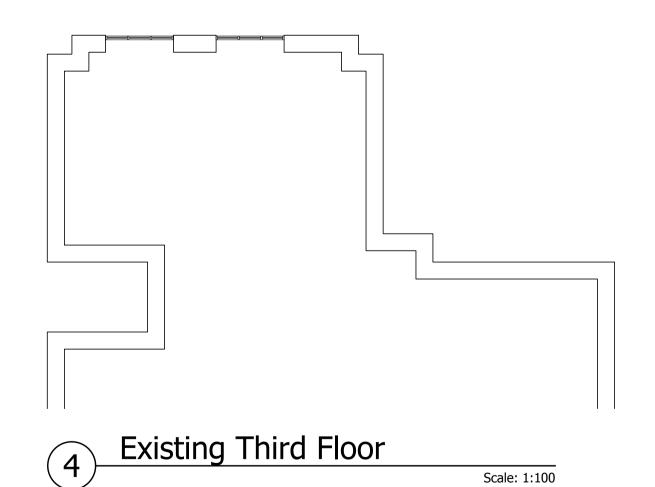

## 29 FITZJOHN'S AVENUE

LONDON, NW3

2 Existing South (Left) Elevation

Scale: 1:100

3 Existing North (Right) Elevation

Scale: 1:100

AMENDMENT **APS DESIGN ASSOCIATES LTD** PROJECT STAGE: Town Planning DATE: January 2015 CLIENT: PROJECT: 29 Fitz John Avenue JOB NO: 2158 DRAWING NO: 02 **REVISION:** DRAWING TITLE: Existing Plans & Elevations SCALE: 1:100 @ A1 The Design Studio
1 Cambridge Road (Rear) Tel: 01702 469 769 - 01702 337328 Email: admin@apsdesignsuk.com designteam@apsdesignsuk.com planning@apsdesignsuk.com Website: www.apsdesignsuk.com **Nelson Street** Southend-On-Sea SS1 1ET