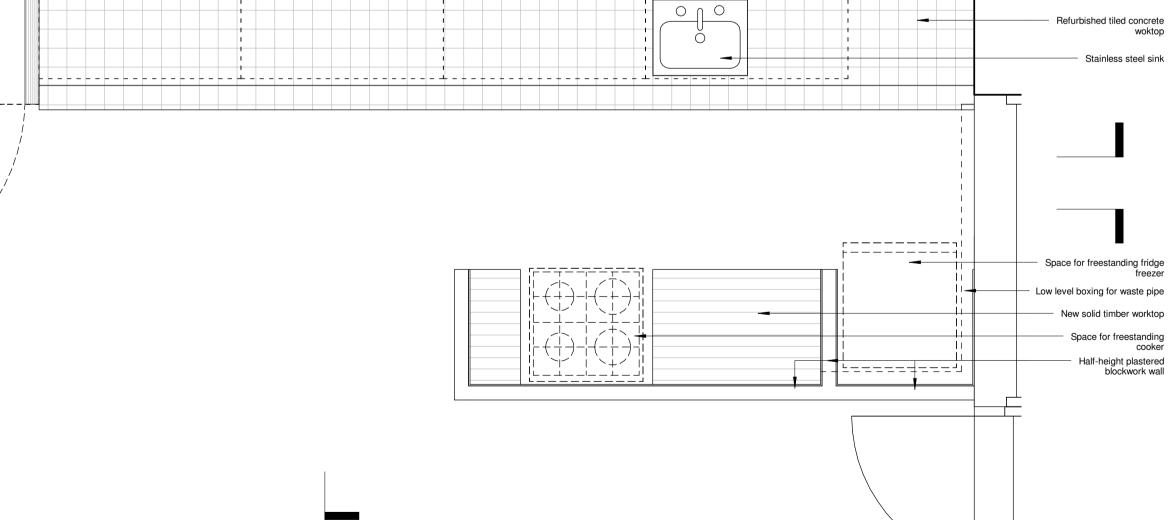

1 Type 4 + 5 - Modified - Cross Section 701 1 : 20

 3
 Type 4 + 5 - Modified - Long Section

 701
 1 : 20

4 Type 4 + 5 - Modified - Plan 1 : 20

Slanuaru noles

 Do not scale this drawing.
 All dimensions must be checked on site and any discrepancies verified with the architect.
 Unless shown otherwise, all dimensions are to structural surfaces.