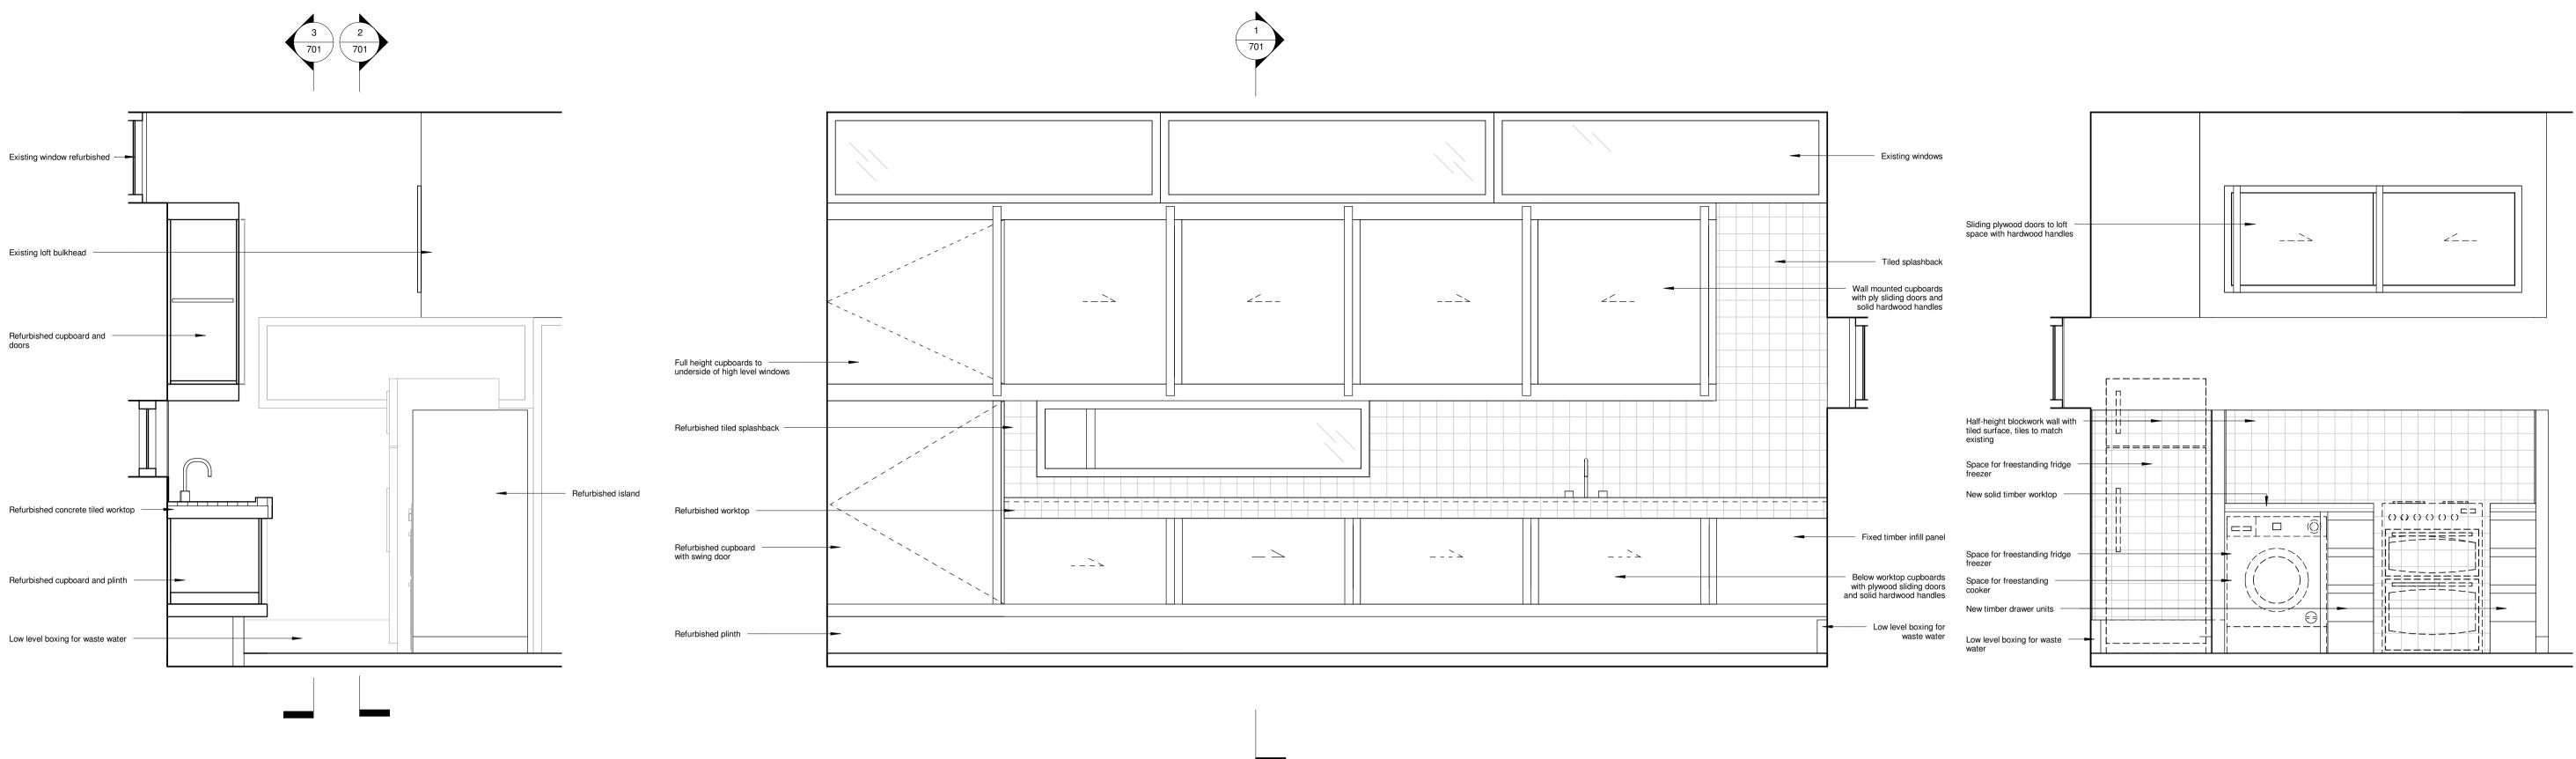

1 Type 4 + 5 - Modified - Cross Section 701 1 : 20

 3
 Type 4 + 5 - Modified - Long Section

 701
 1 : 20

4 Type 4 + 5 - Modified - Plan 1 : 20

Slanuaru noles

 Do not scale this drawing.
 All dimensions must be checked on site and any discrepancies verified with the architect.
 Unless shown otherwise, all dimensions are to structural surfaces.