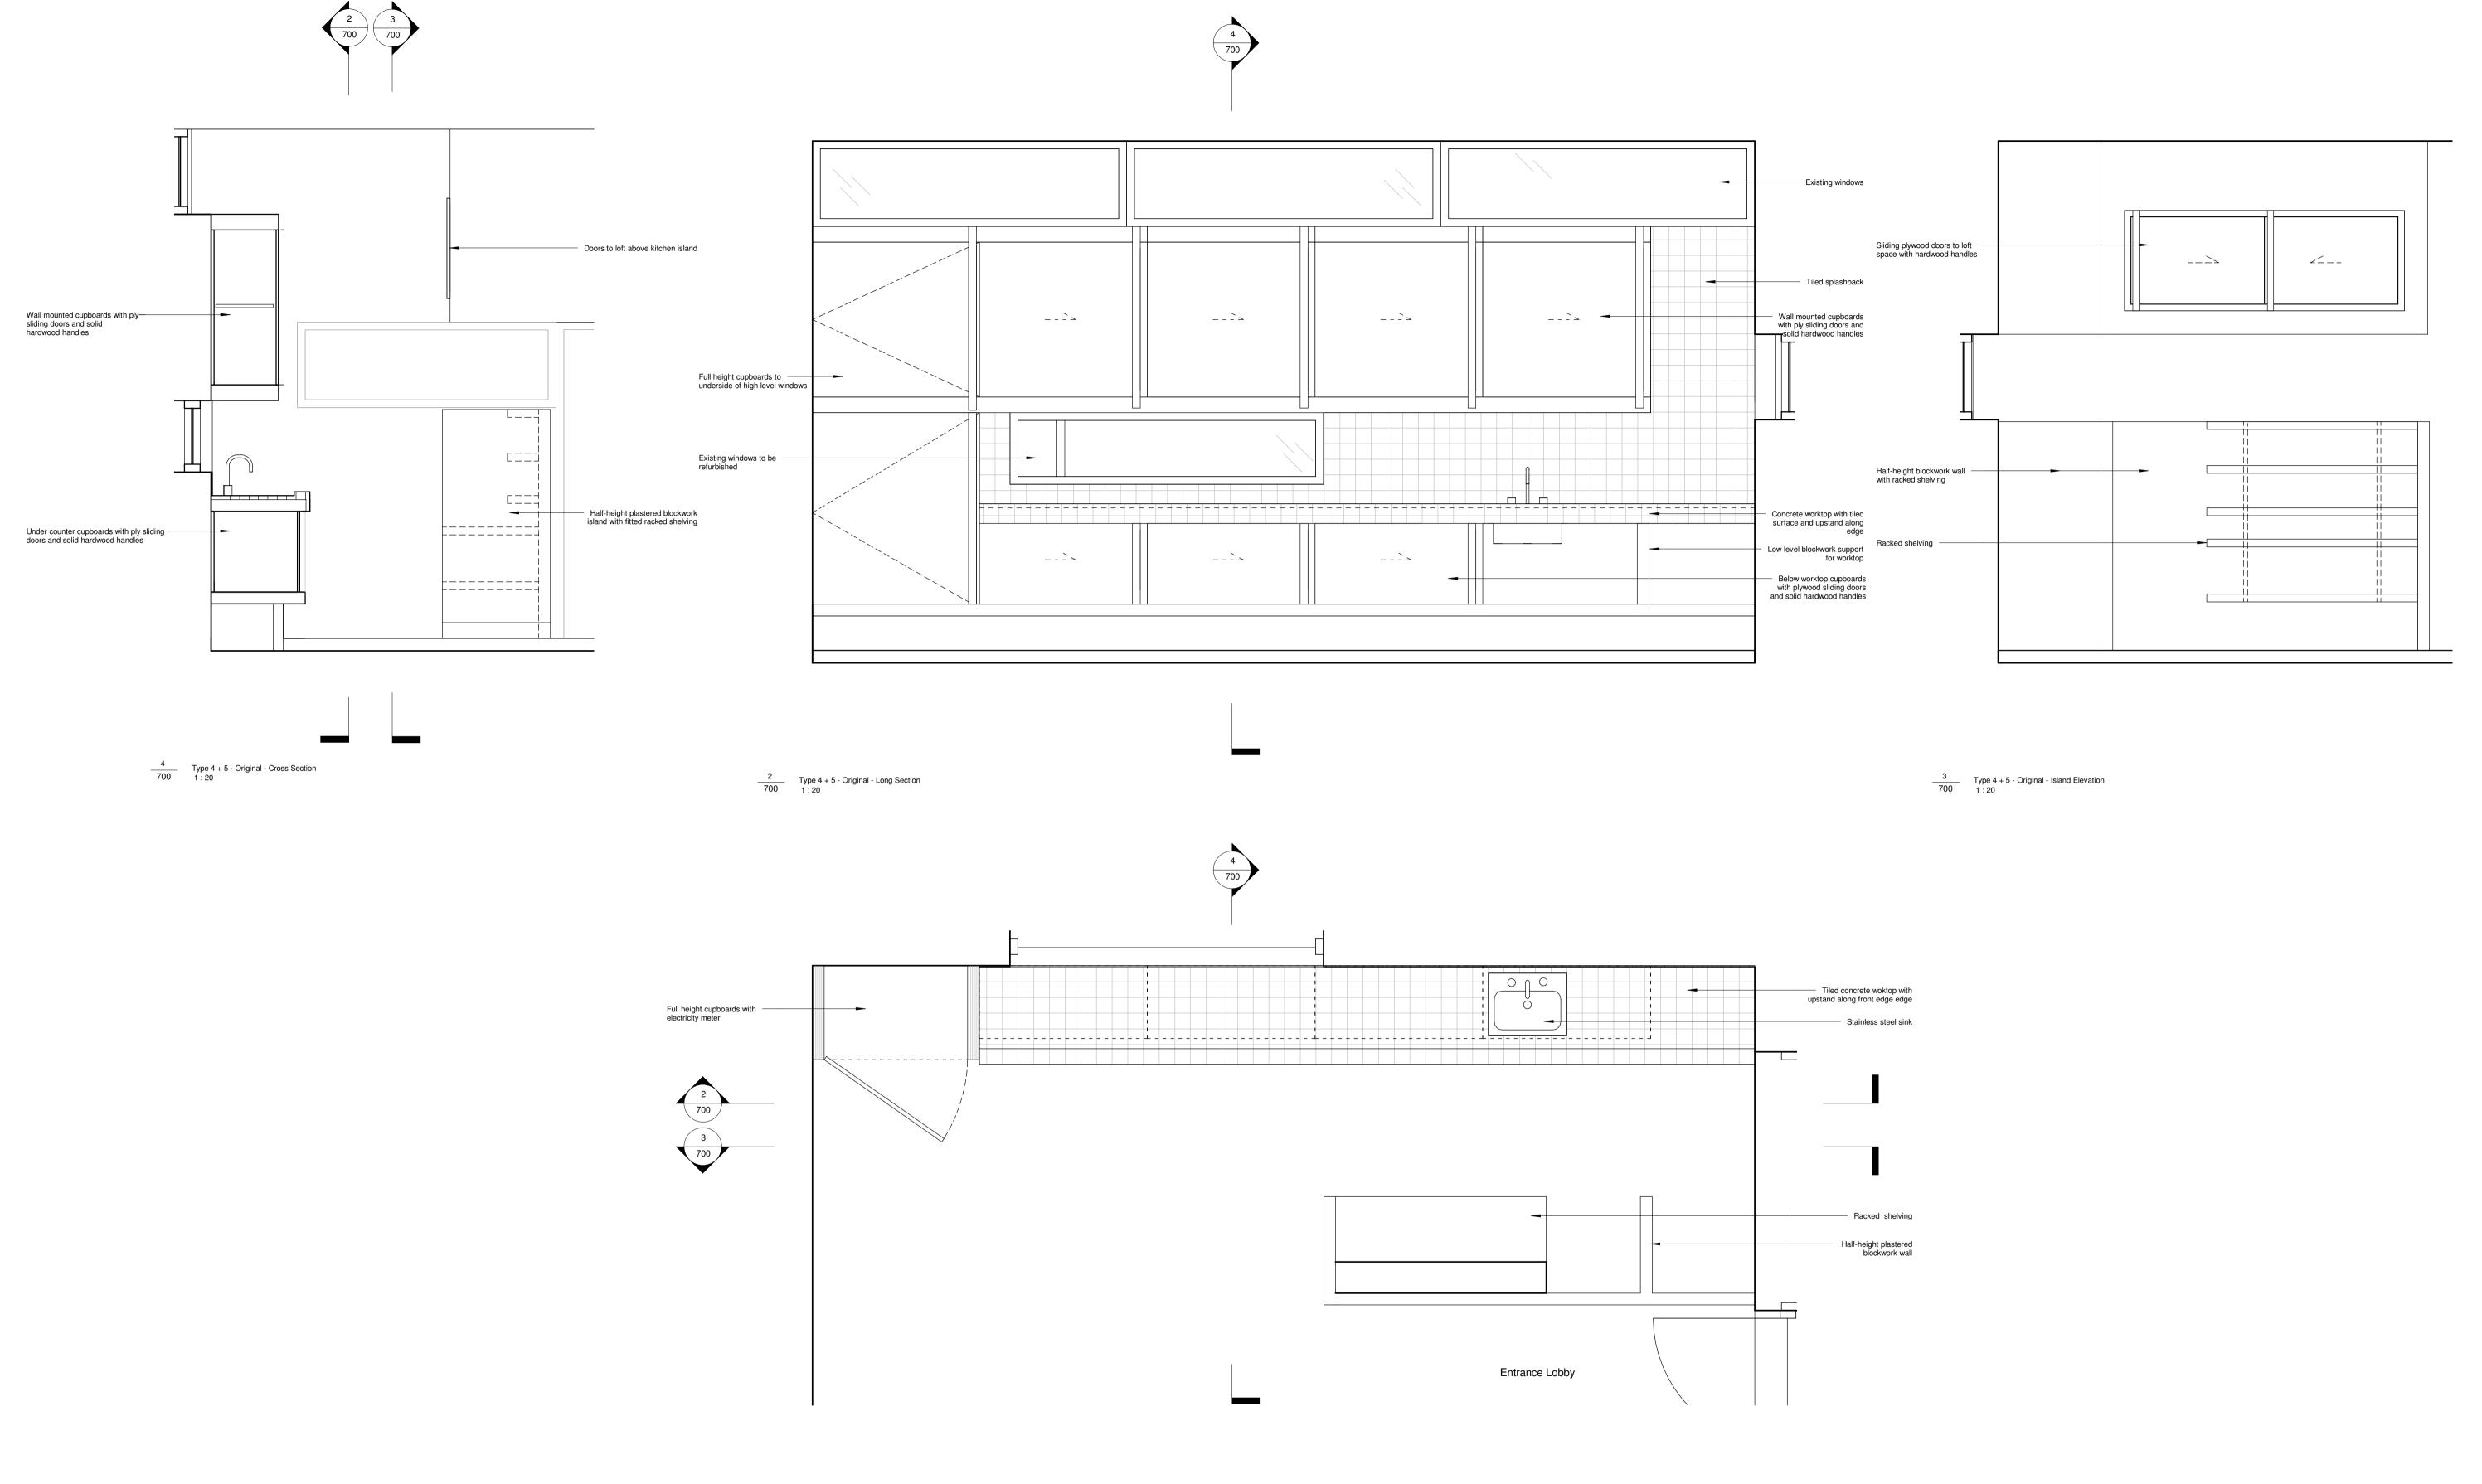

1 Type 4P + 5P - Original - Plan 1 : 20

revisions
rev date by amendment
P1 13.01.16 FH Draft issue for comment
P2 15.01.16 FH Issue for Planning
Approval

## Spedan Close Better Homes

Better Homes

date client
11/12/15 Camden Council

scale drawing
1:20 @A1 Type Four and Five - Original

Kitchen Layout
drawn checked drawing number rev
FH JM 3325-RL-700 P2

C:\Revit Local\3325\_Branch Hill\_CENTRAL\_freya.heath.rvt