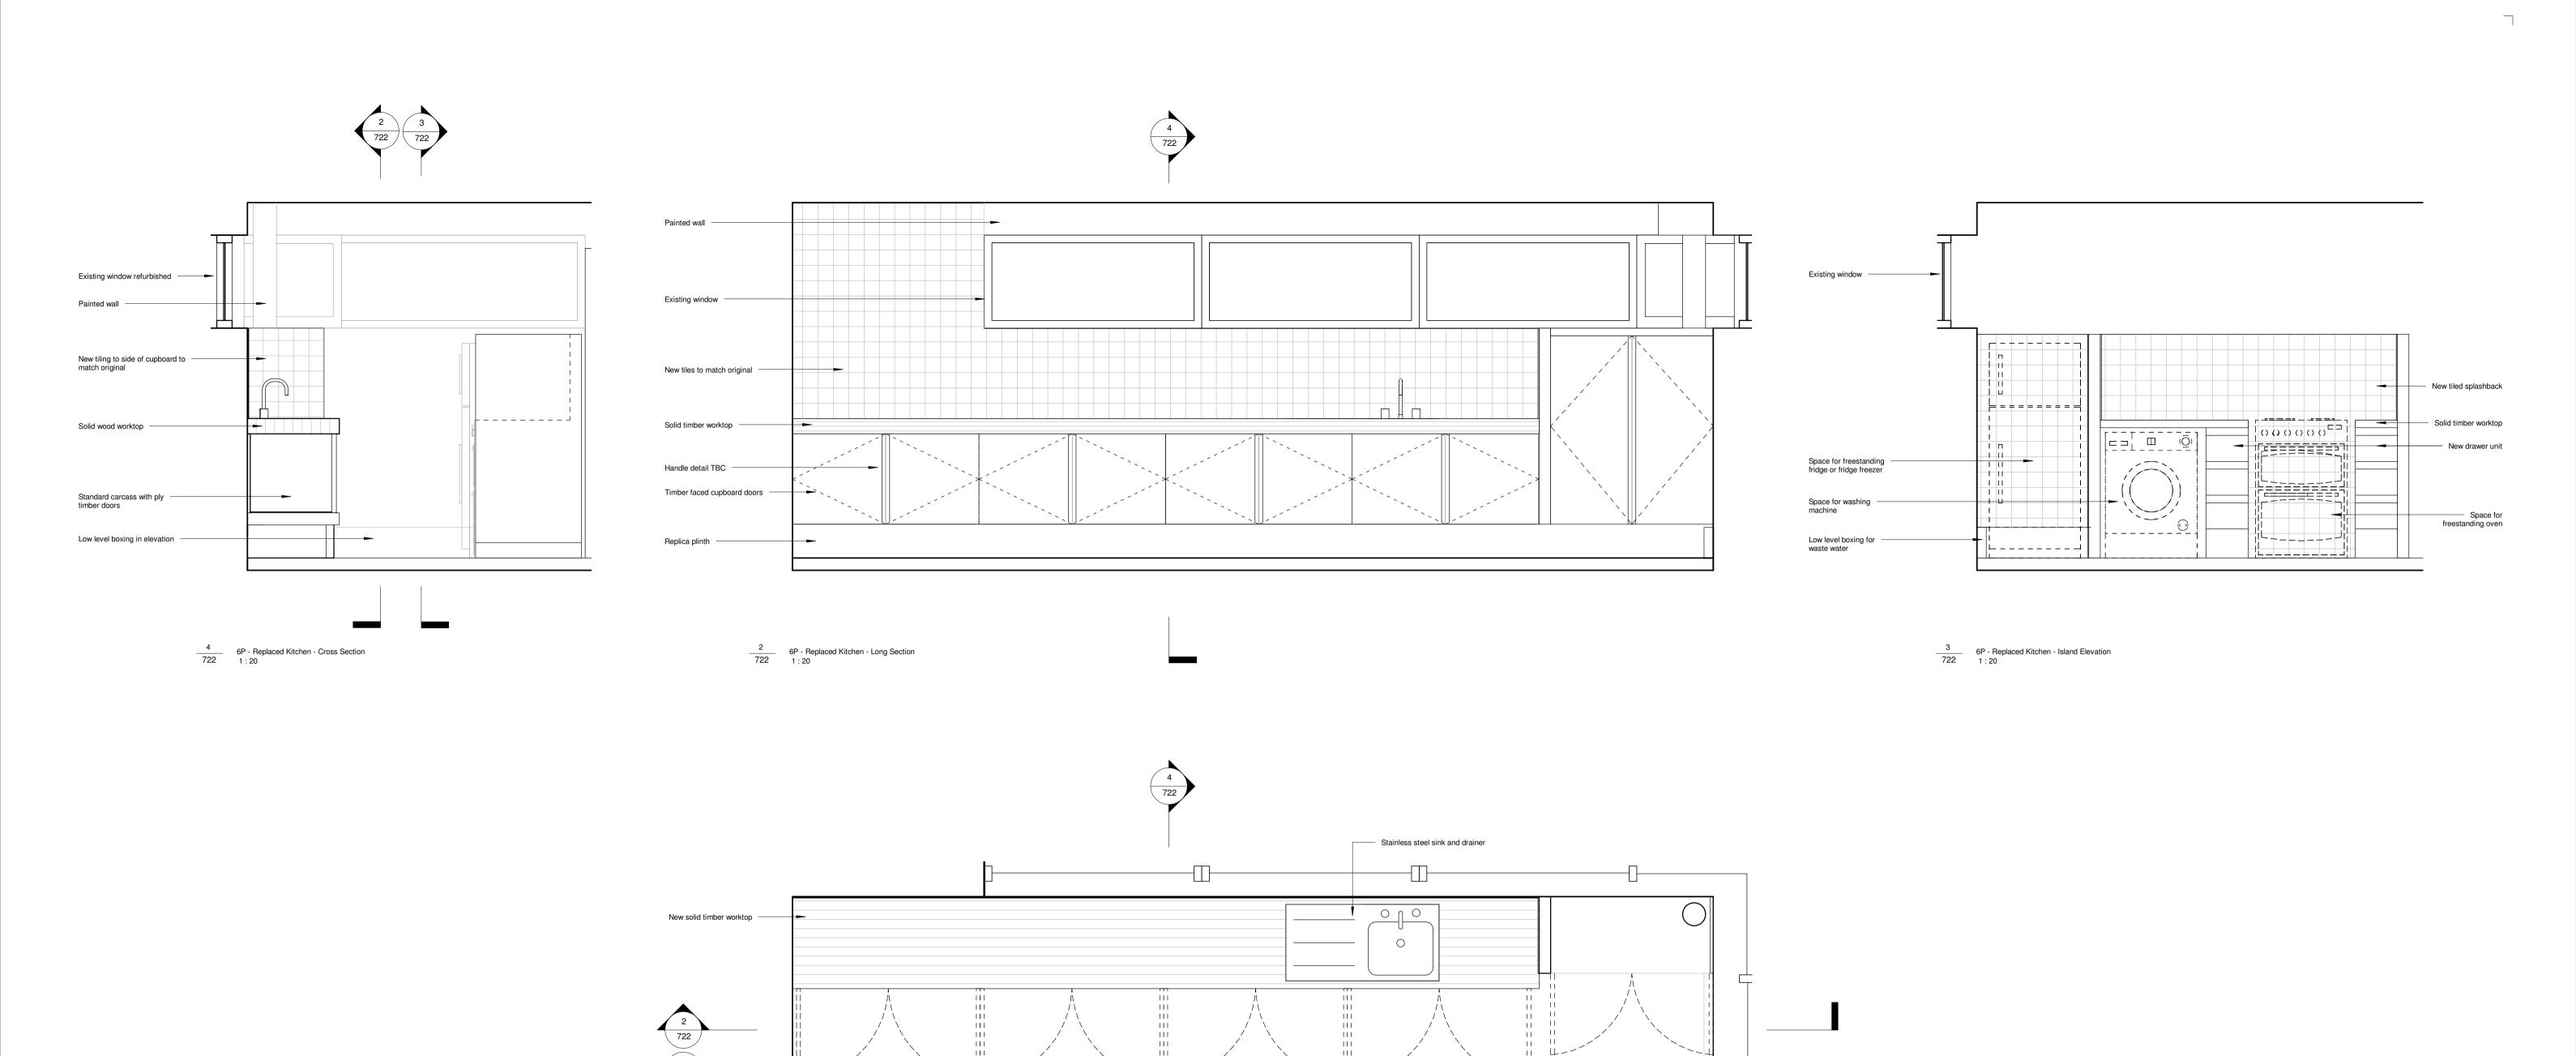

## Spedan Close Better Homes

date client
11/12/15 Camden Council

scale drawing
1:20 @A1 Type Six - Replaced

Space for freestanding oven

New solid timber worktop
 Low level boxing for waste water

Space for freestanding fridge or fridge freezer