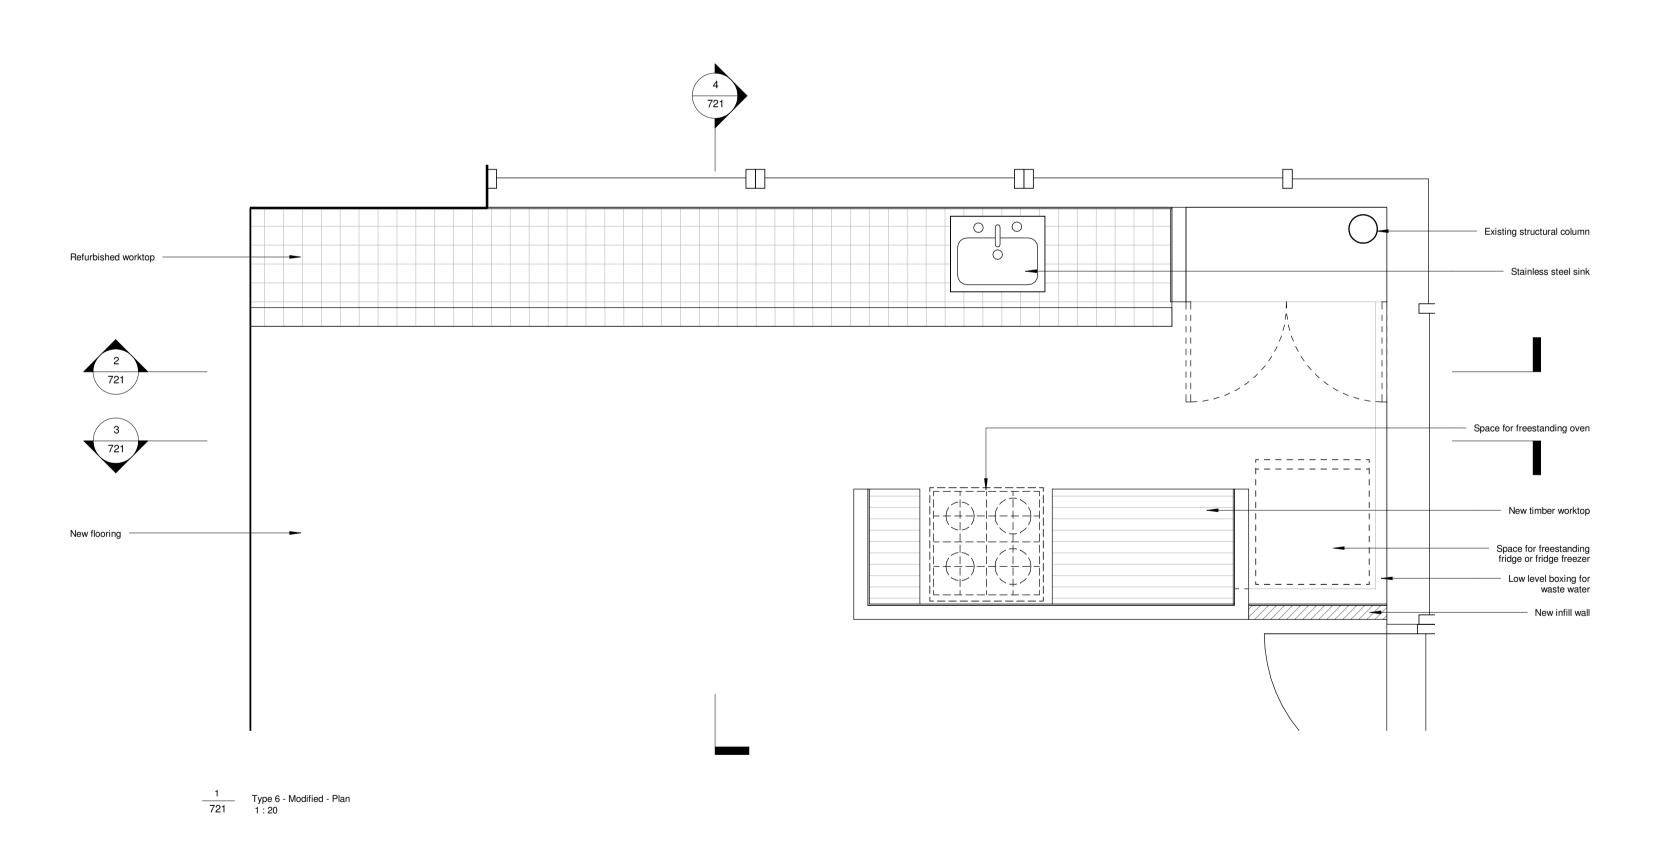

## Spedan Close Better Homes

date client
11/12/15 Camden Council

scale drawing
1:20 @A1 Type Six - Modified

JM 3325 · RL · 721

C:\Revit Local\3325\_Branch Hill\_CENTRAL\_freya.heath.rvt

1 Kingsland Passage
London
E8 2BB