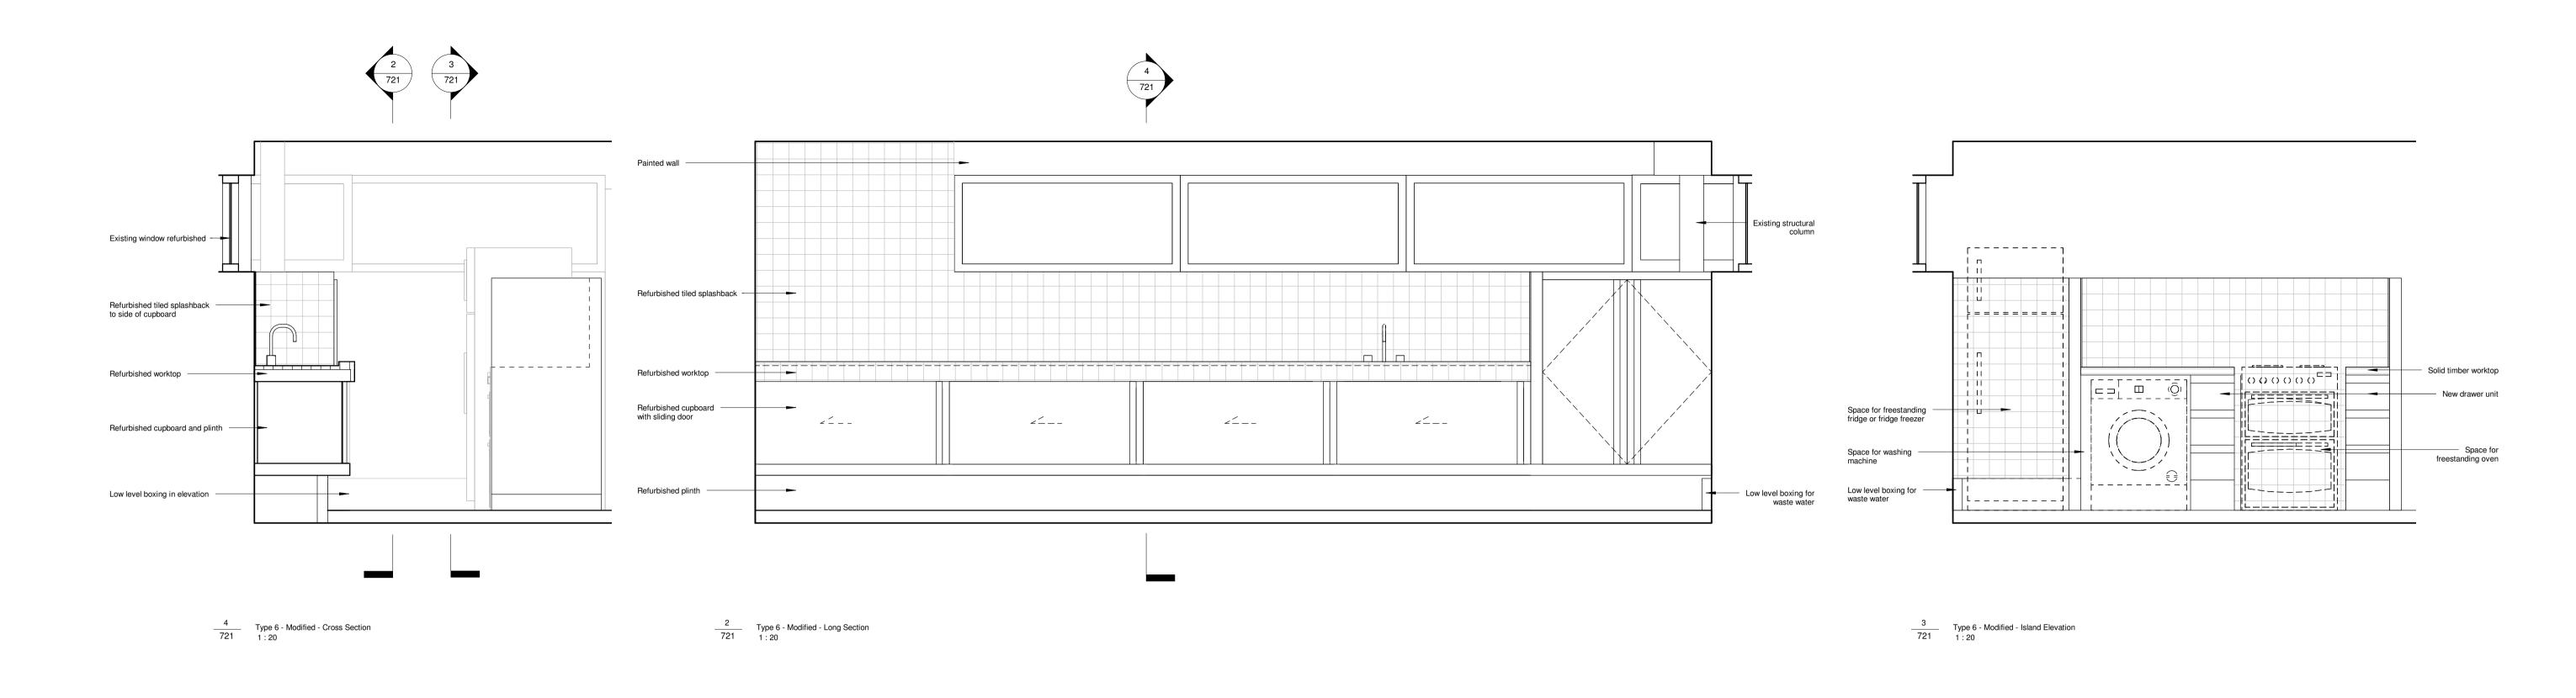

## Spedan Close Better Homes

date client
11/12/15 Camden Council

scale drawing
1:20 @A1 Type Six - Modified

JM 3325 · RL · 721

C:\Revit Local\3325\_Branch Hill\_CENTRAL\_freya.heath.rvt

1 Kingsland Passage
London
E8 2BB