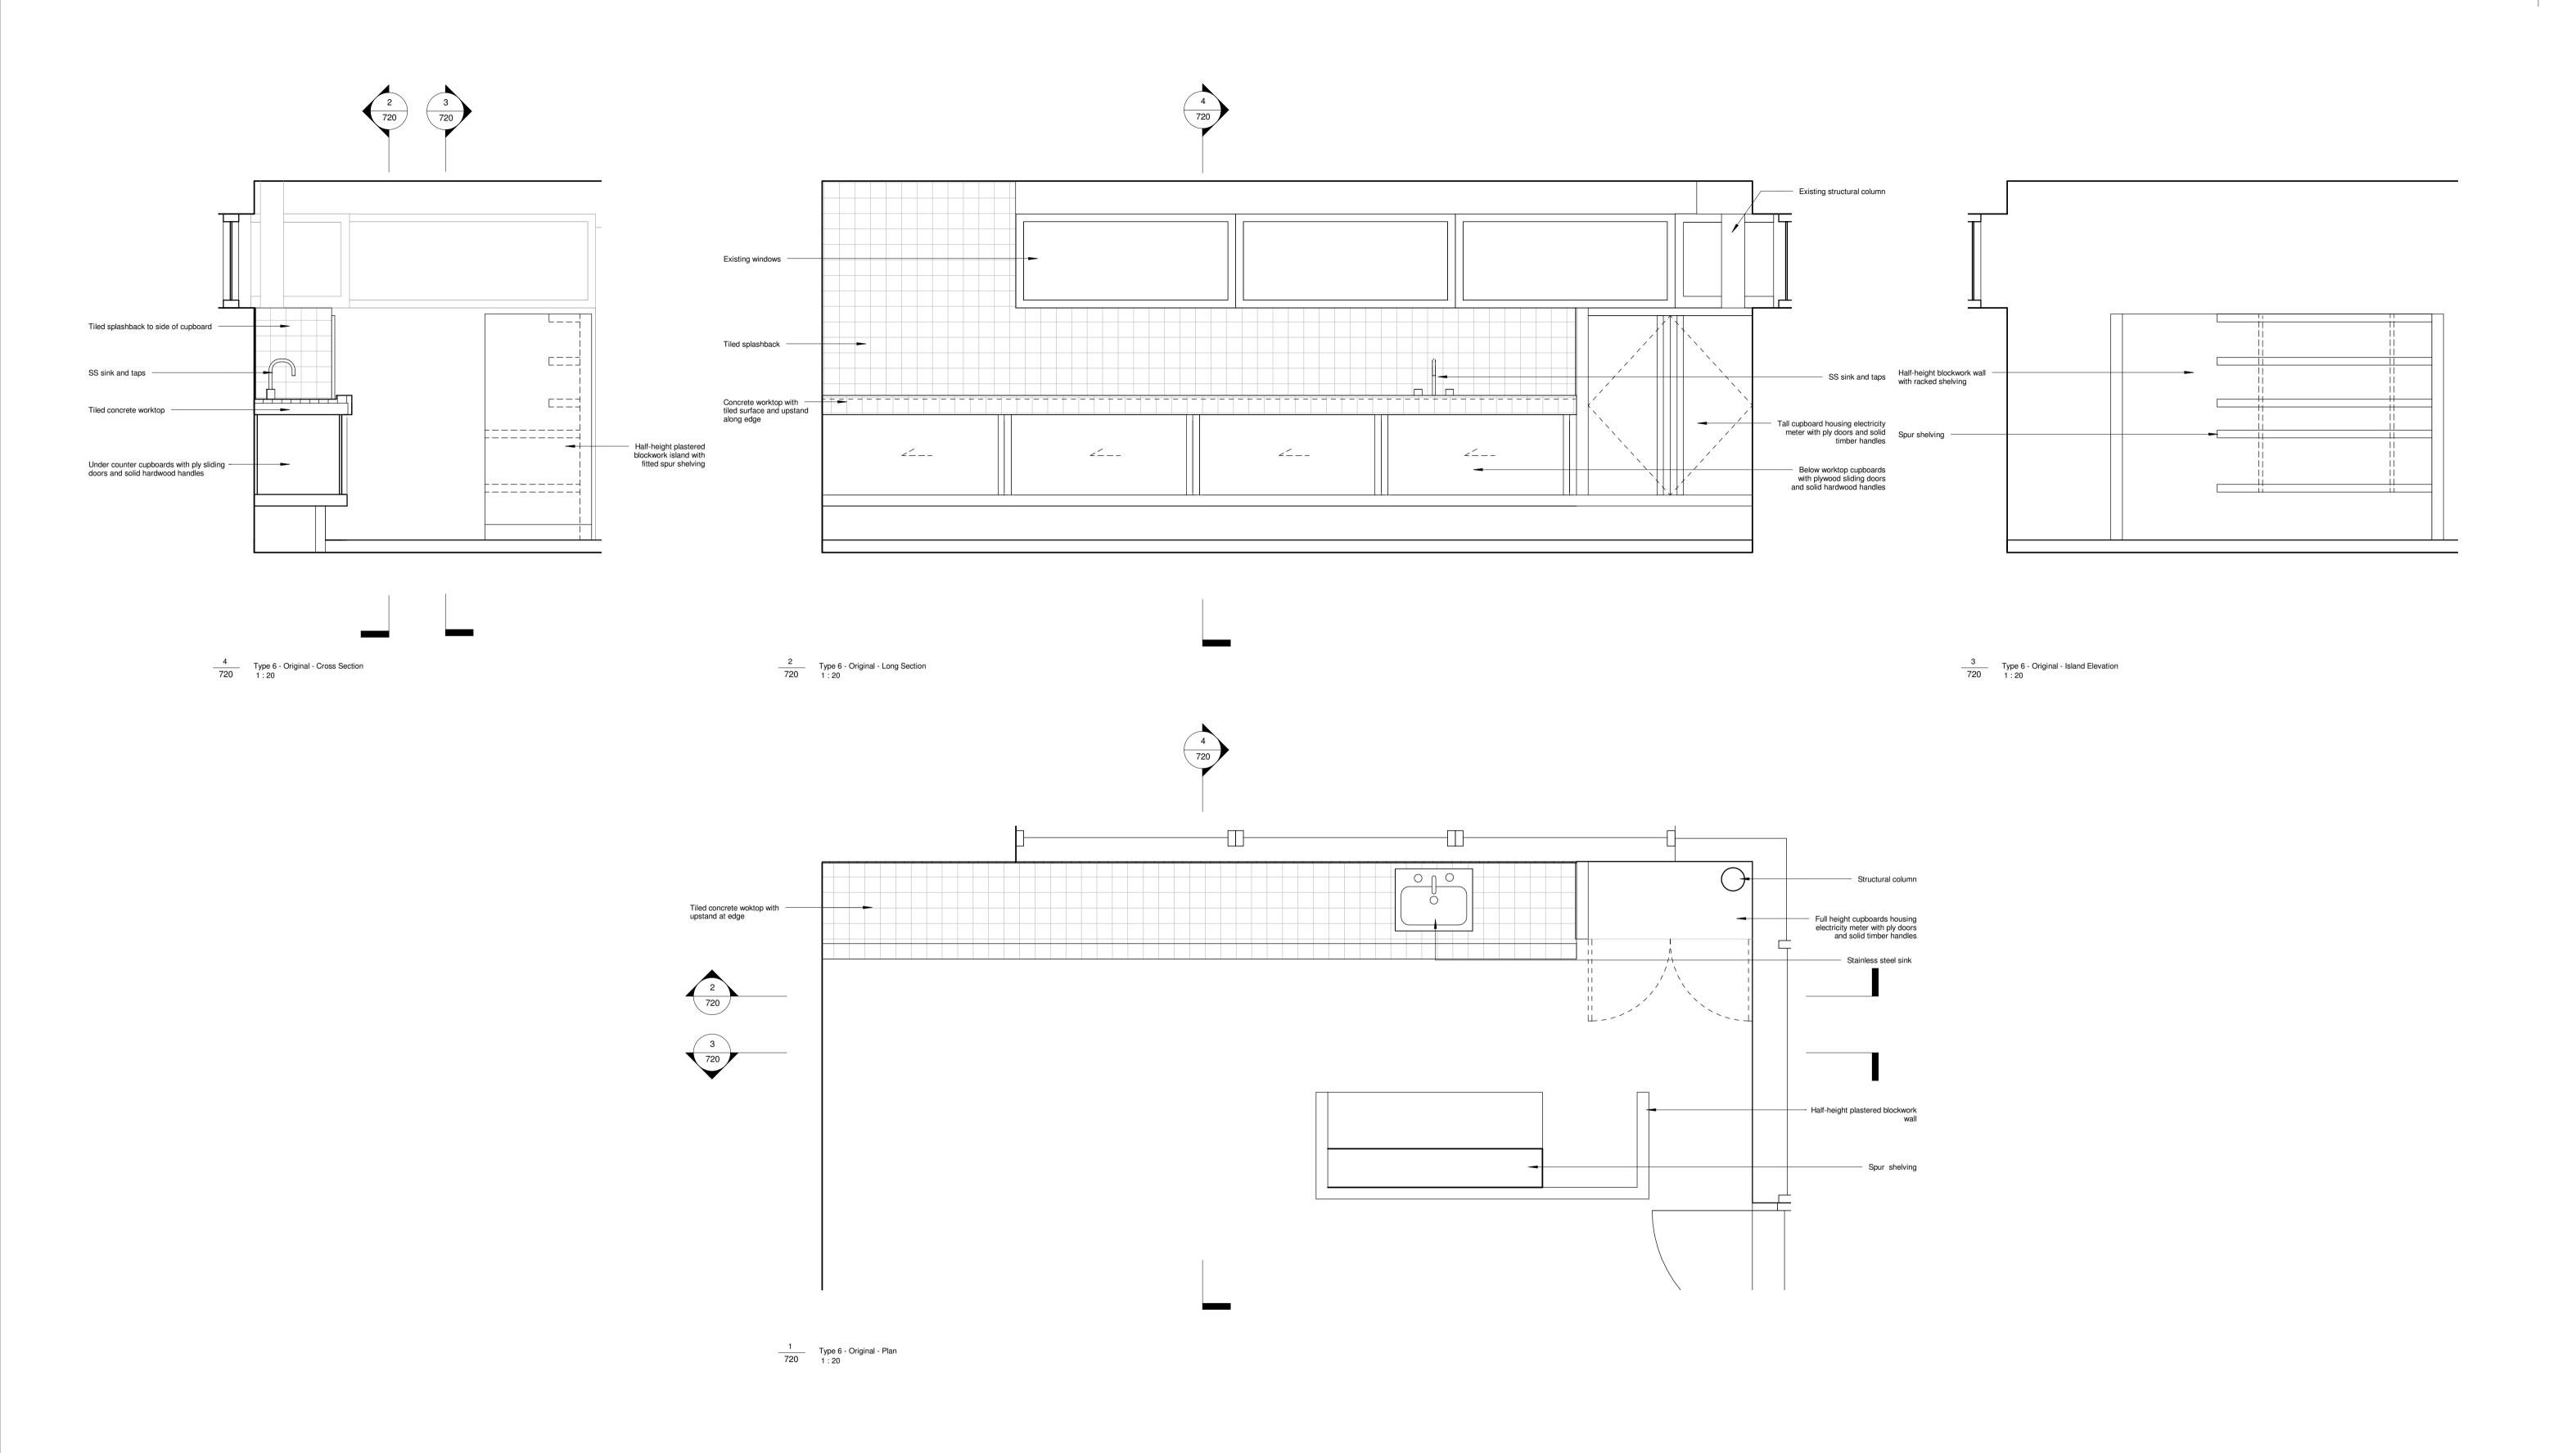

## Spedan Close Better Homes

date client
11/12/15 Camden Council

scale drawing
1:20 @A1 Flat Type 6 - Original Kitchen

drawn checked drawing number rev
FH JM 3325 - RL - 720 P2

C:\Revit Local\3325\_Branch Hill\_CENTRAL\_freya.heath.rvt