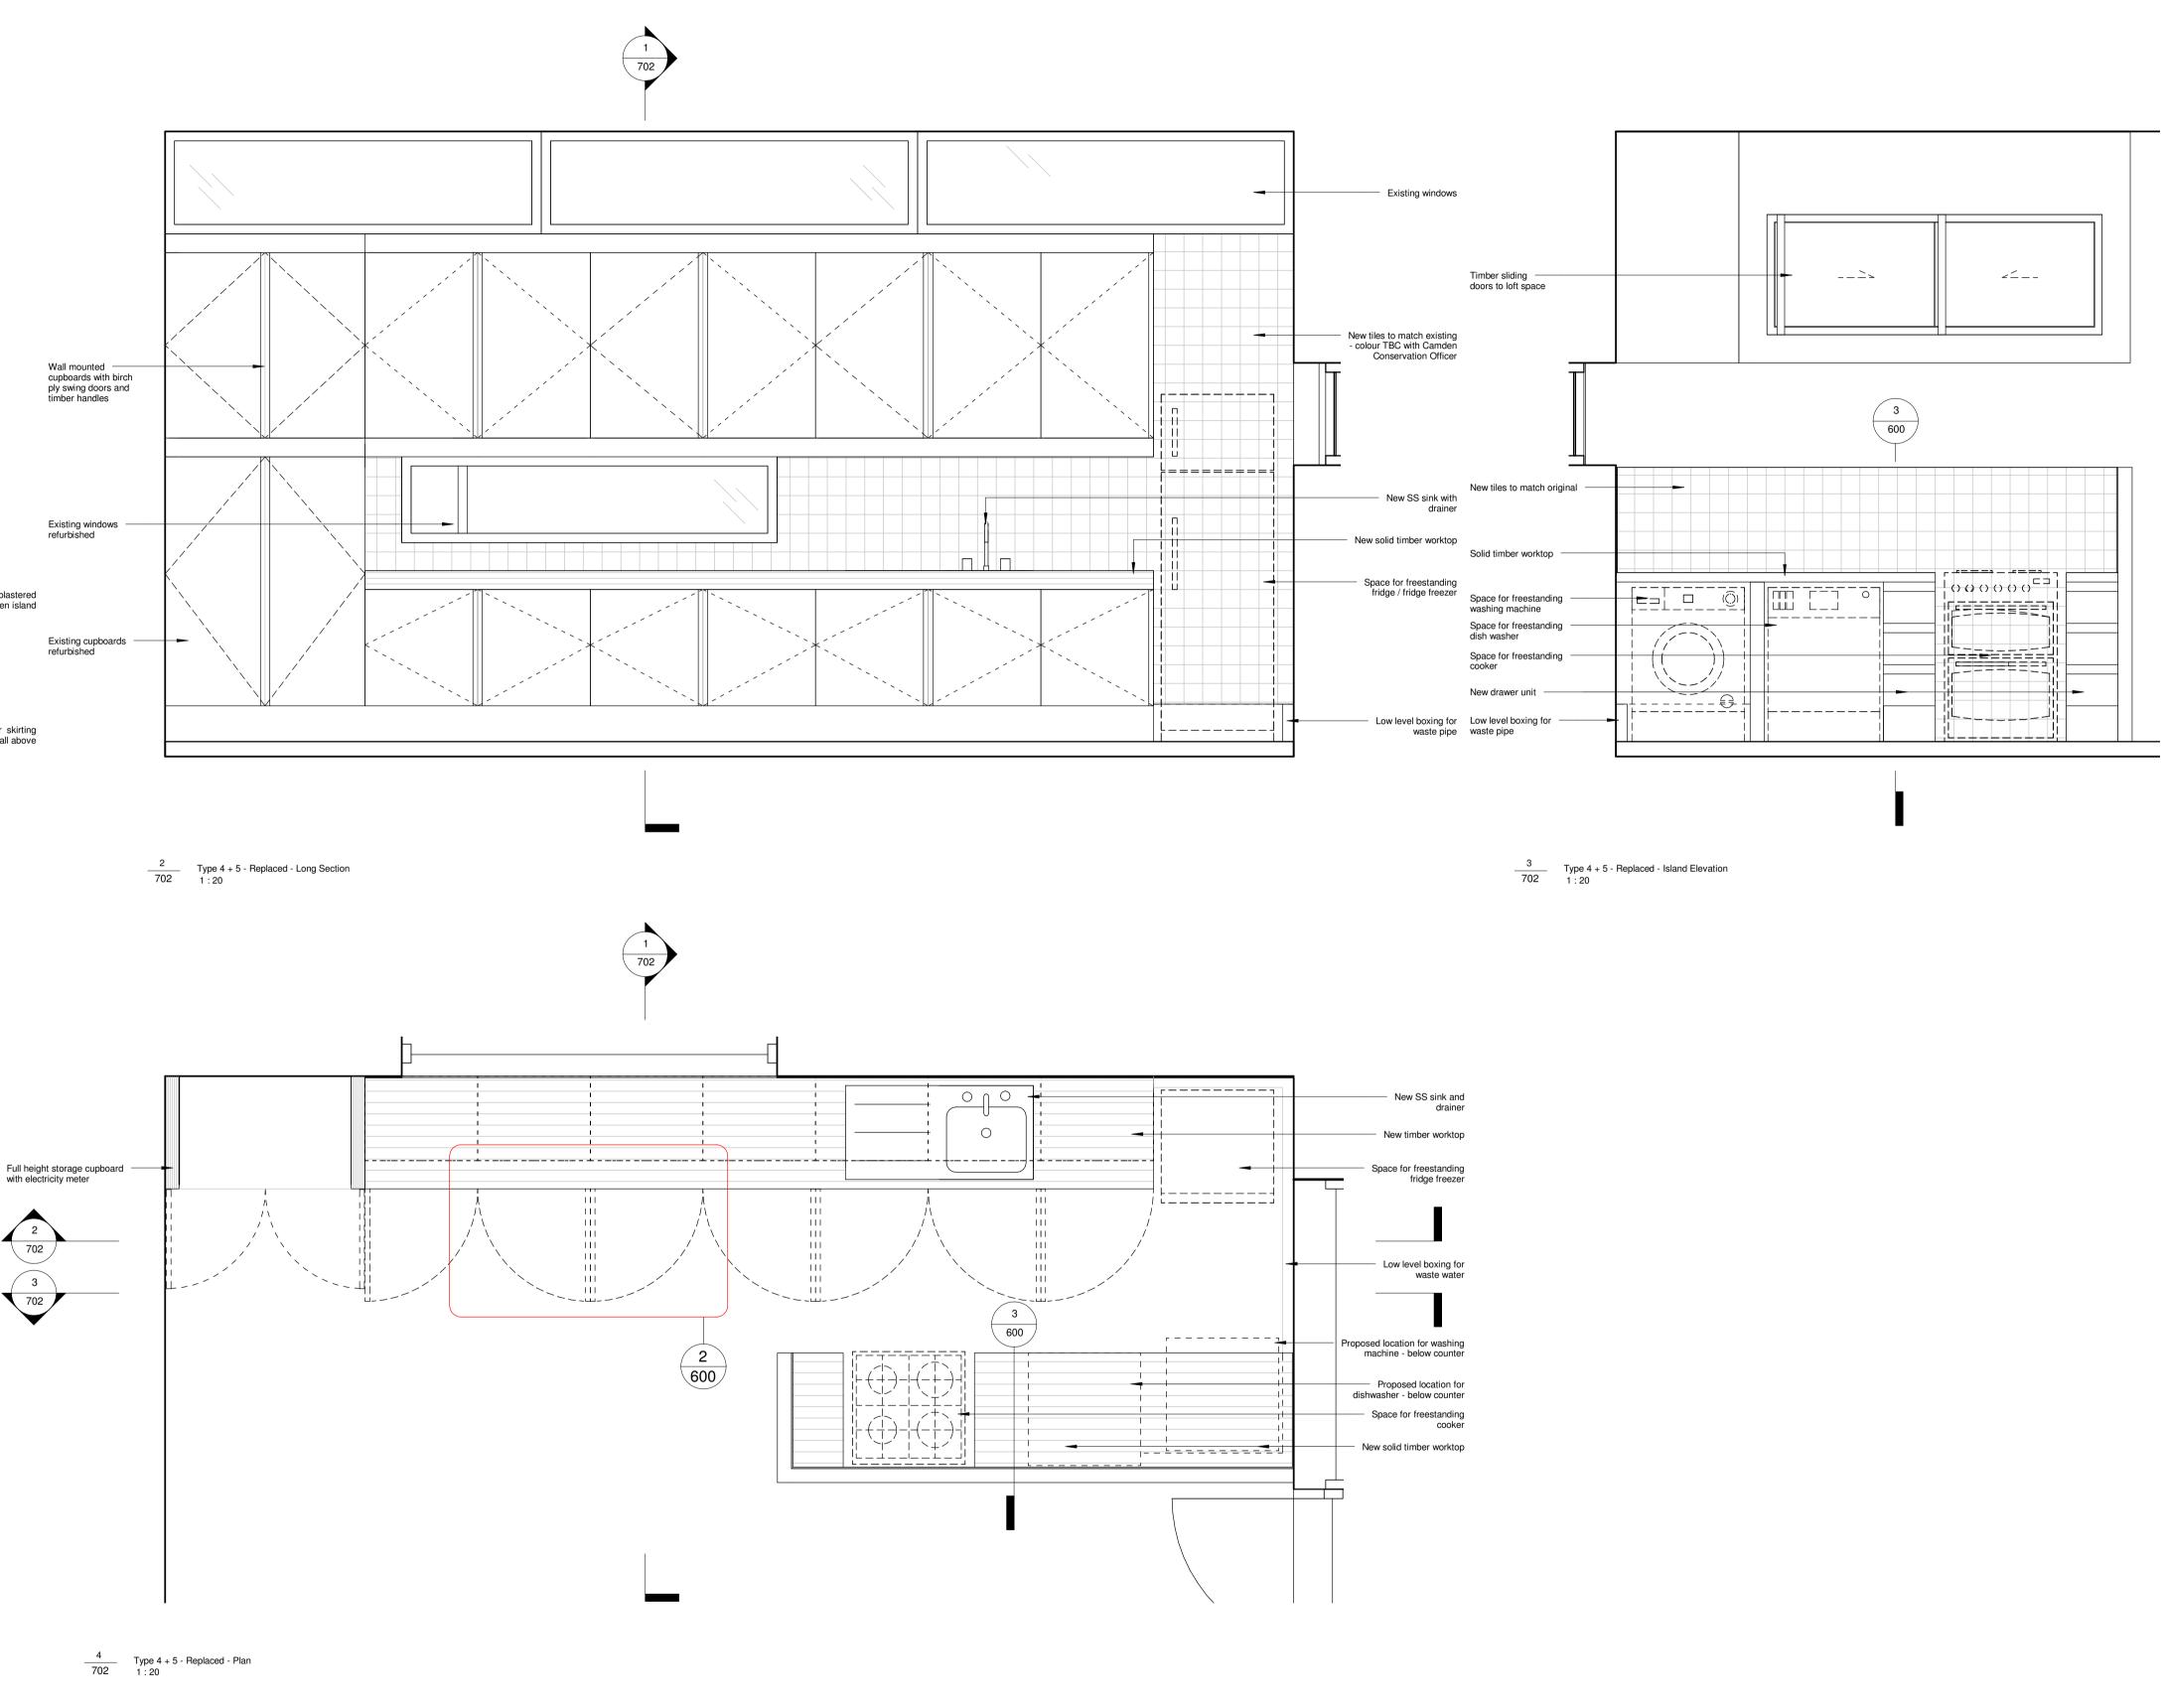

## **Spedan Close** Better Homes

date client Camden Council 11/12/15 scale drawing 1:20 @A1 Type Four and Five - Replaced drawn checked drawing number rev FH JM 3325 · RL · 702 P2

C:\Revit Local\3325\_Branch Hill\_CENTRAL\_freya.heath.rvt