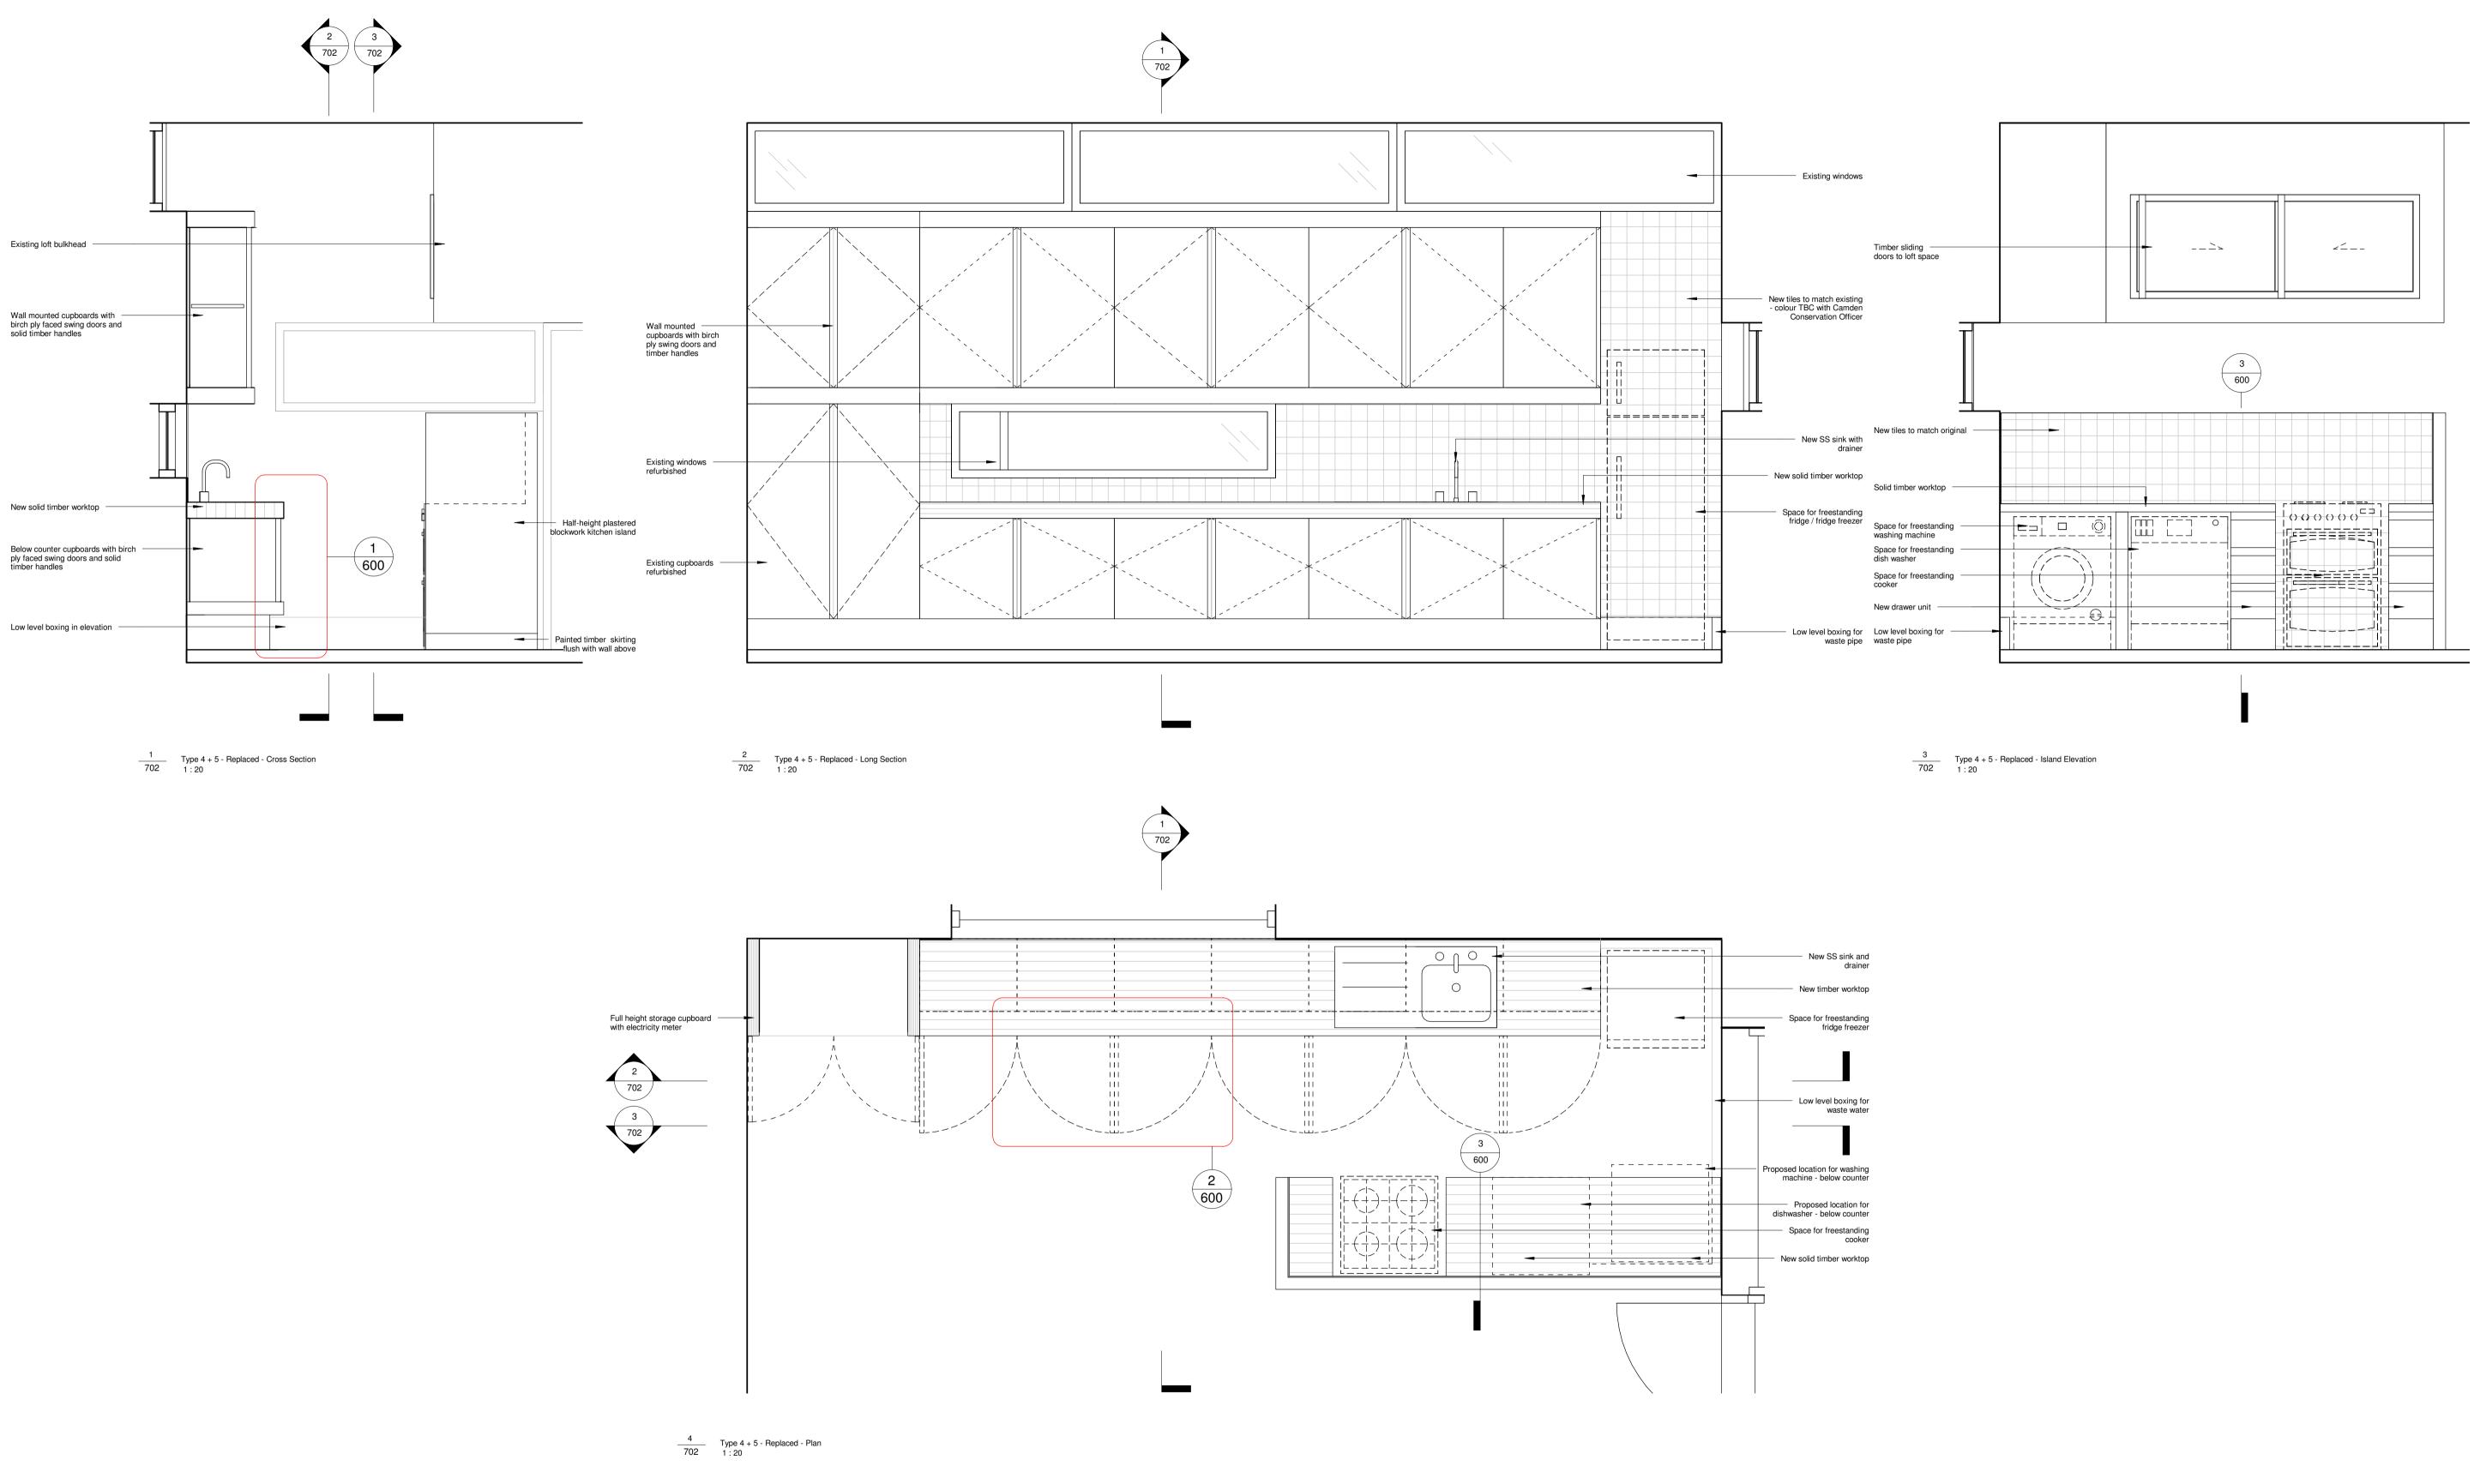

## **Spedan Close** Better Homes

date client Camden Council 11/12/15 scale drawing 1:20 @A1 Type Four and Five - Replaced drawn checked drawing number rev FH JM 3325 · RL · 702 P2

C:\Revit Local\3325\_Branch Hill\_CENTRAL\_freya.heath.rvt