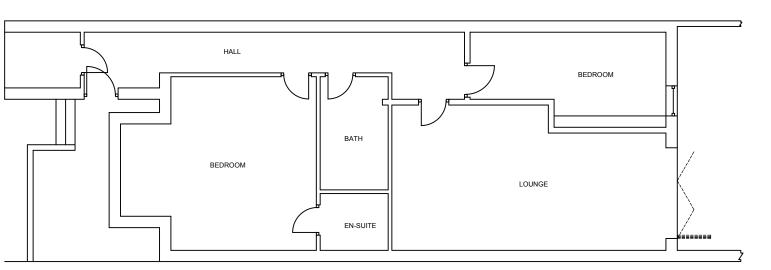

0 1:50 Scale Bar 1:100 0

1 2

3 4

Produced on A3 paper

PLAN ELEVATION

**Existing Plan and Elevations** CONTRACT No.: 099/88127 Page 1 of 2 PVCu ANTHRACITE GREY VERANDAH Proposed: 146A FELLOWS ROAD LONDON NW3 3JH