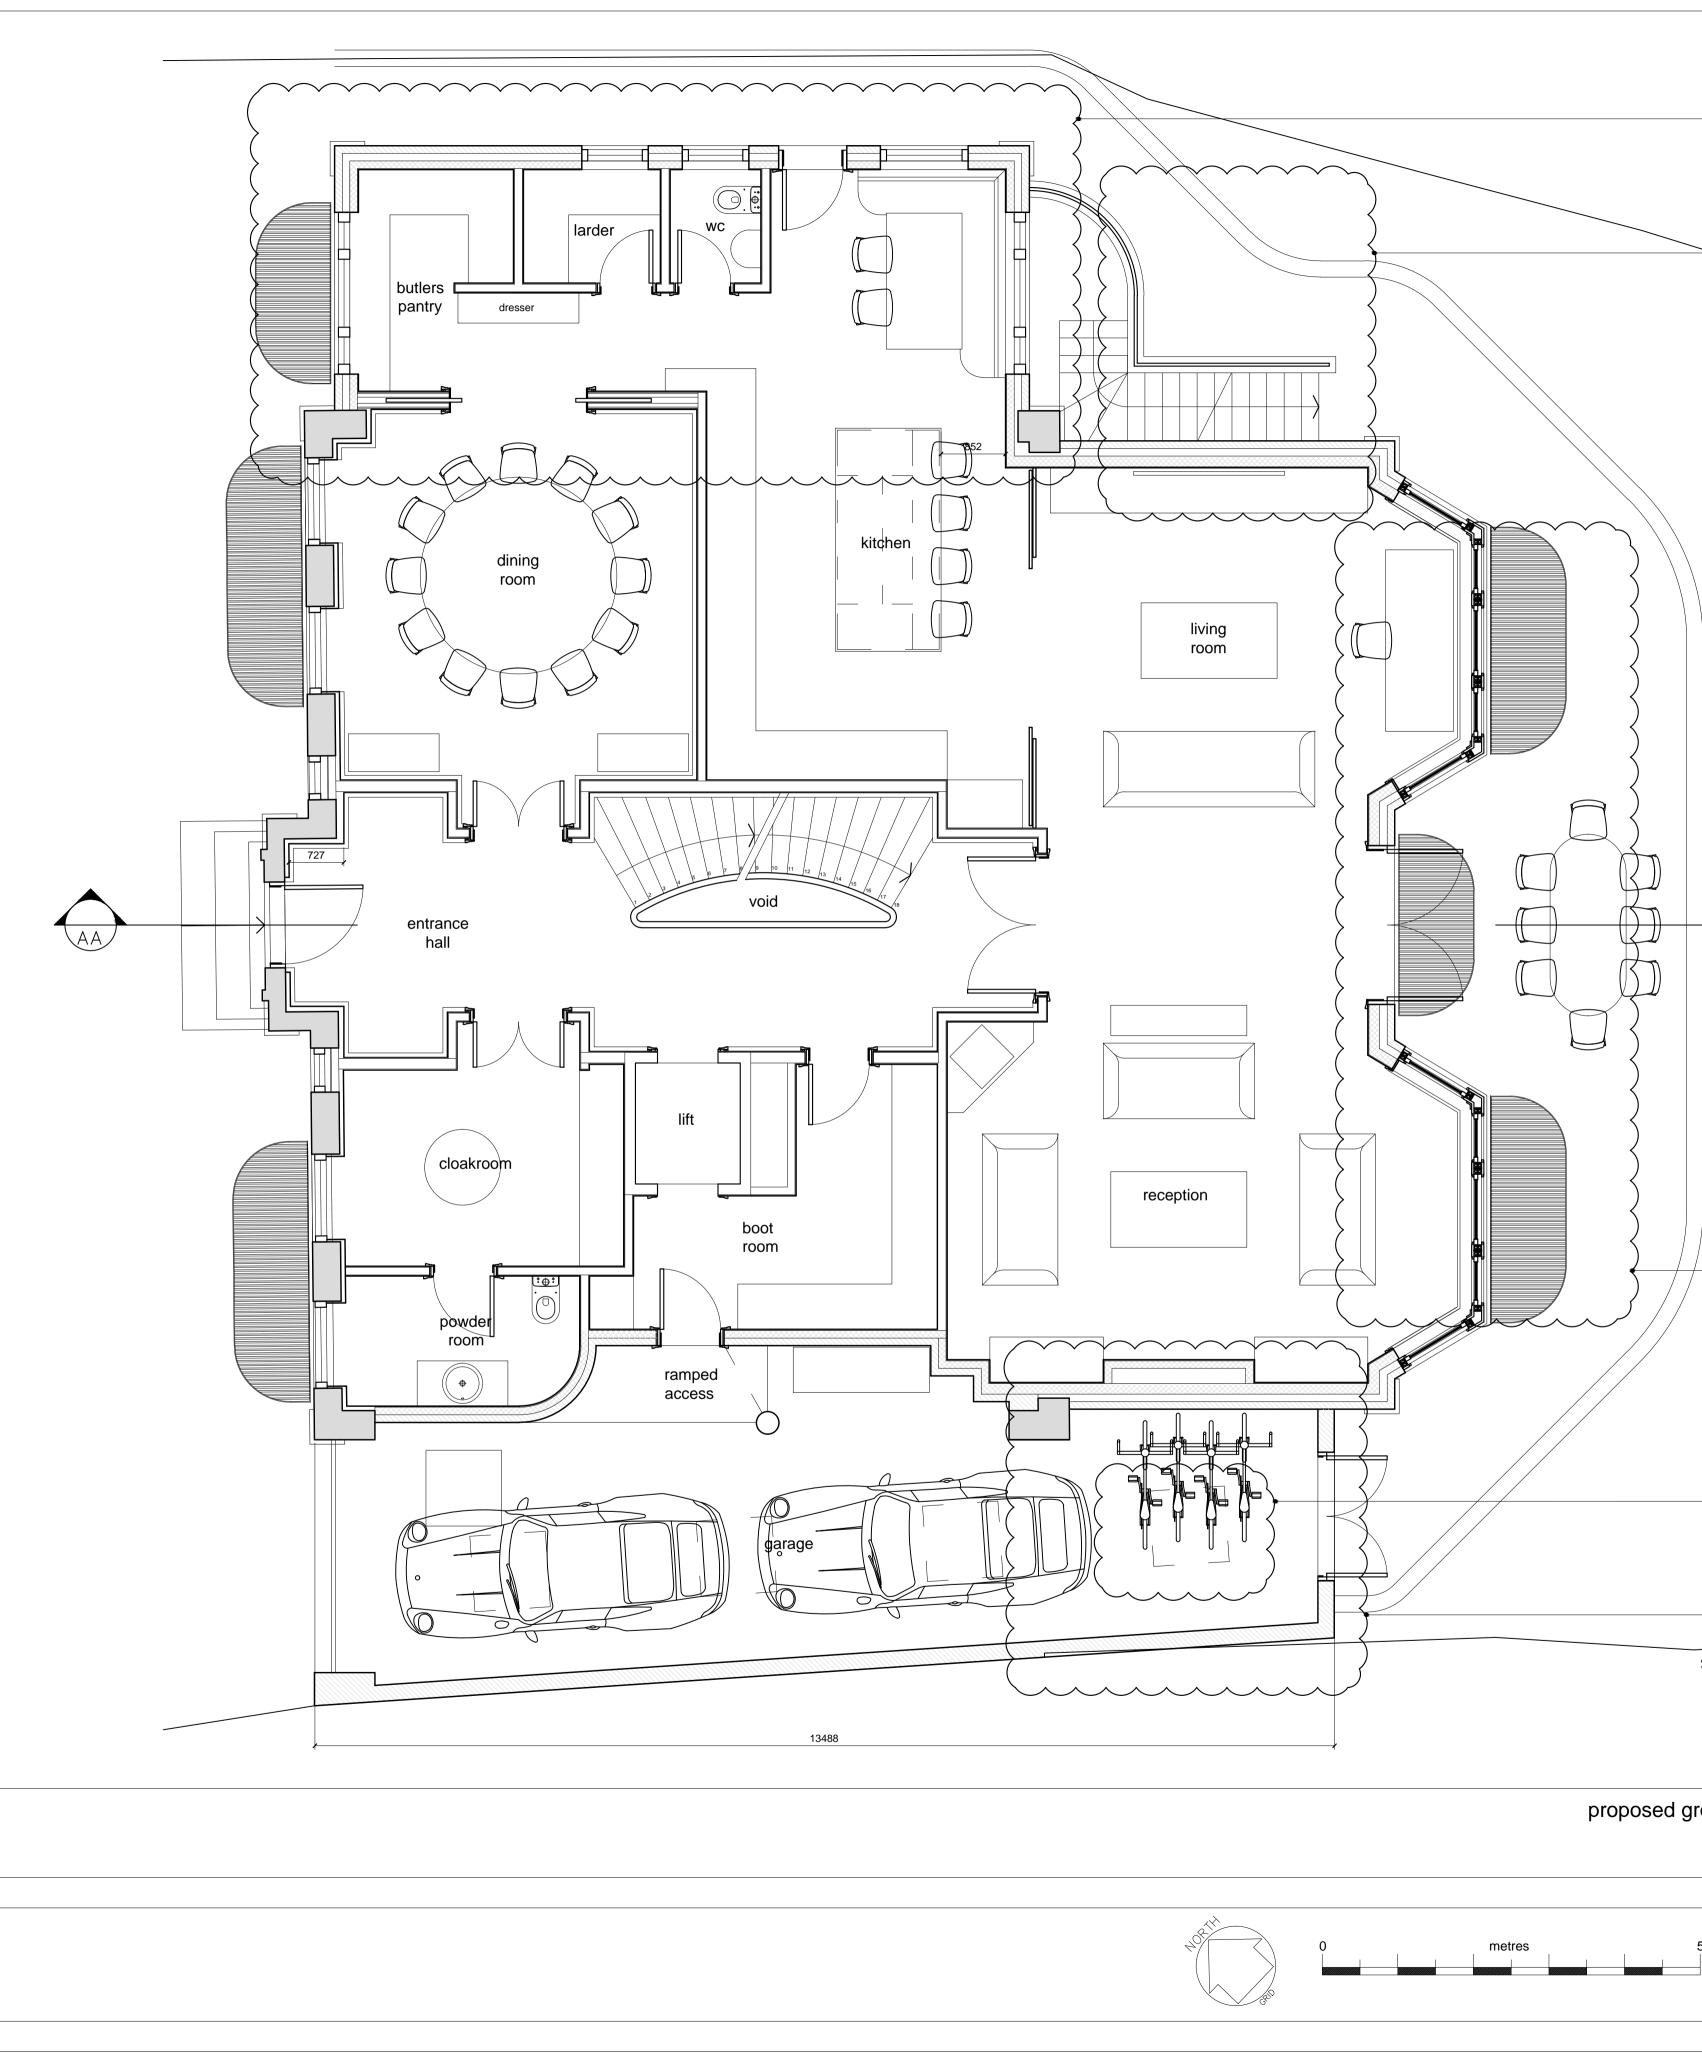

notes:

planning issue

|               | proportions and positions of   windows to new extension   amended to reflect updated   internal arrangement. All   detailing to be in keeping   with existing windows   new access staircase   to basement level-   painted metal guard rail   at ground floor level |  |
|---------------|----------------------------------------------------------------------------------------------------------------------------------------------------------------------------------------------------------------------------------------------------------------------|--|
|               |                                                                                                                                                                                                                                                                      |  |
| AA            |                                                                                                                                                                                                                                                                      |  |
|               | painted metal grills<br>over rear basement<br>light well                                                                                                                                                                                                             |  |
|               | 4no. rooflights over   proposed garage to   provide natural daylight   proposed garage footprint   enlarged within context of   neighbouring extension-   provision for bicycle   storage included                                                                   |  |
| SITE BOUNDARY |                                                                                                                                                                                                                                                                      |  |

|   | 36 Heath Drive NW3 7SD                     |                                                                    |  |
|---|--------------------------------------------|--------------------------------------------------------------------|--|
| 5 | drawing:<br>date:<br>drawing no:<br>scale: | proposed mma ground floor plan<br>01.07.15<br>D032.40<br>1:50 @ A1 |  |
|   | rev:                                       |                                                                    |  |