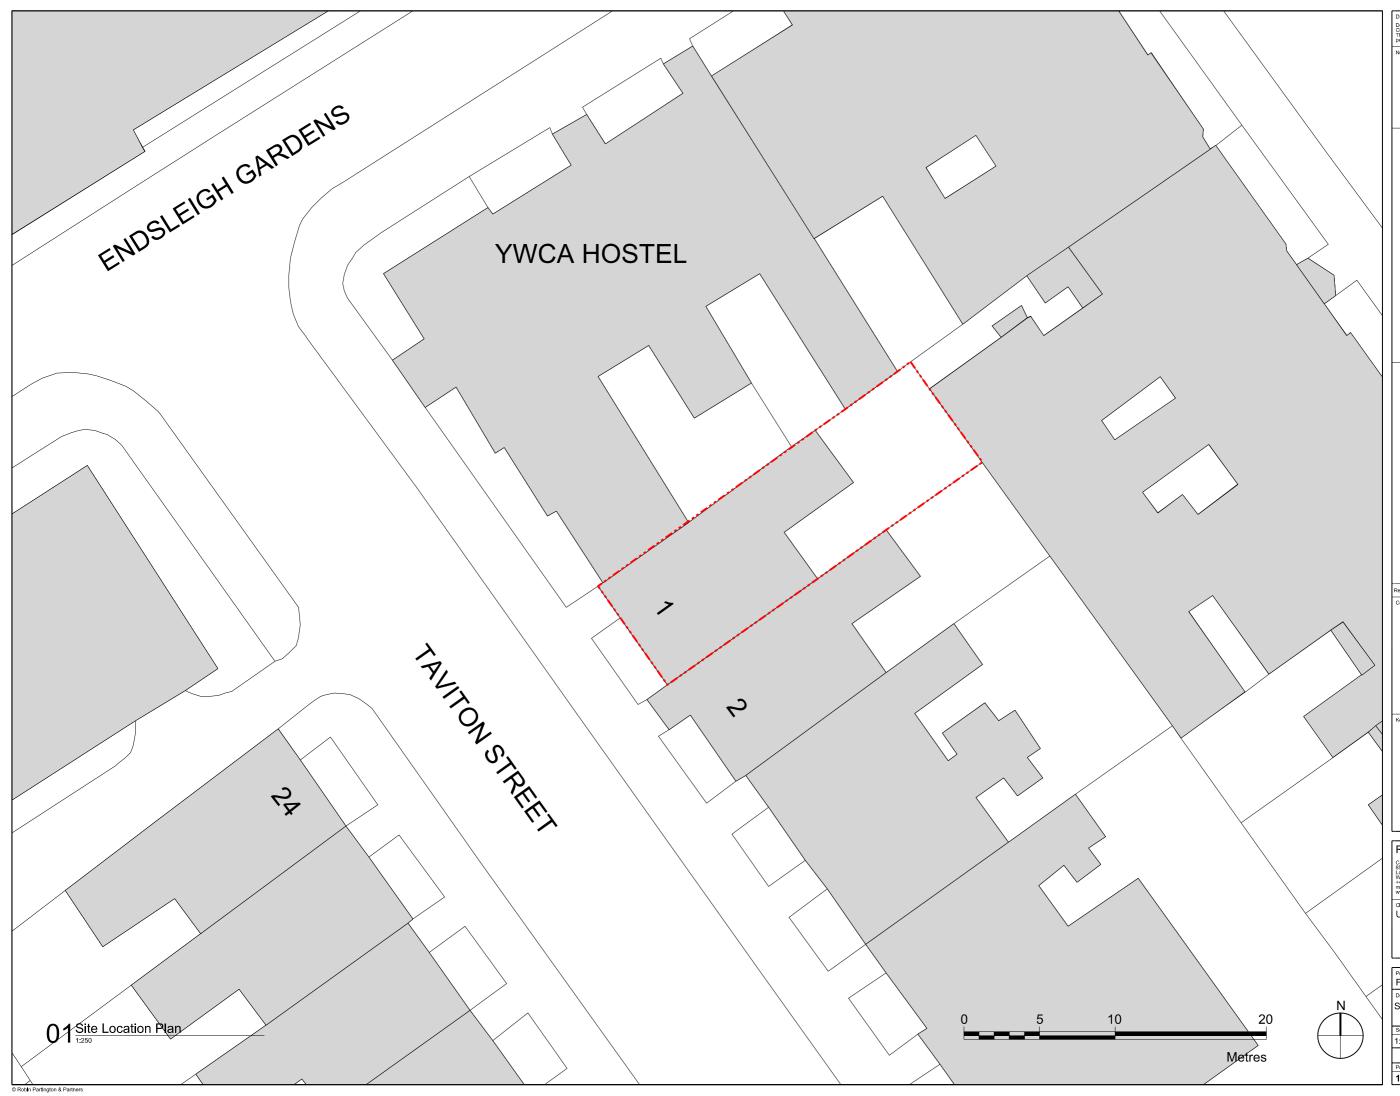

| Project<br>Flat 4, 1 Ta | Project<br>Flat 4, 1 Taviton Street |     |          |  |  |  |  |
|-------------------------|-------------------------------------|-----|----------|--|--|--|--|
| Drawing Title           | Drawing Title                       |     |          |  |  |  |  |
| Site Locatio            | Site Location Plan                  |     |          |  |  |  |  |
|                         |                                     |     |          |  |  |  |  |
| Scale                   | Scale                               |     |          |  |  |  |  |
| 1:250 @ A3              | RPP                                 | RPP |          |  |  |  |  |
| Stage 2                 |                                     |     |          |  |  |  |  |
| Project No.             | Drawing No.                         |     | Revision |  |  |  |  |
| 15044                   | A_PL_010                            |     | 00       |  |  |  |  |