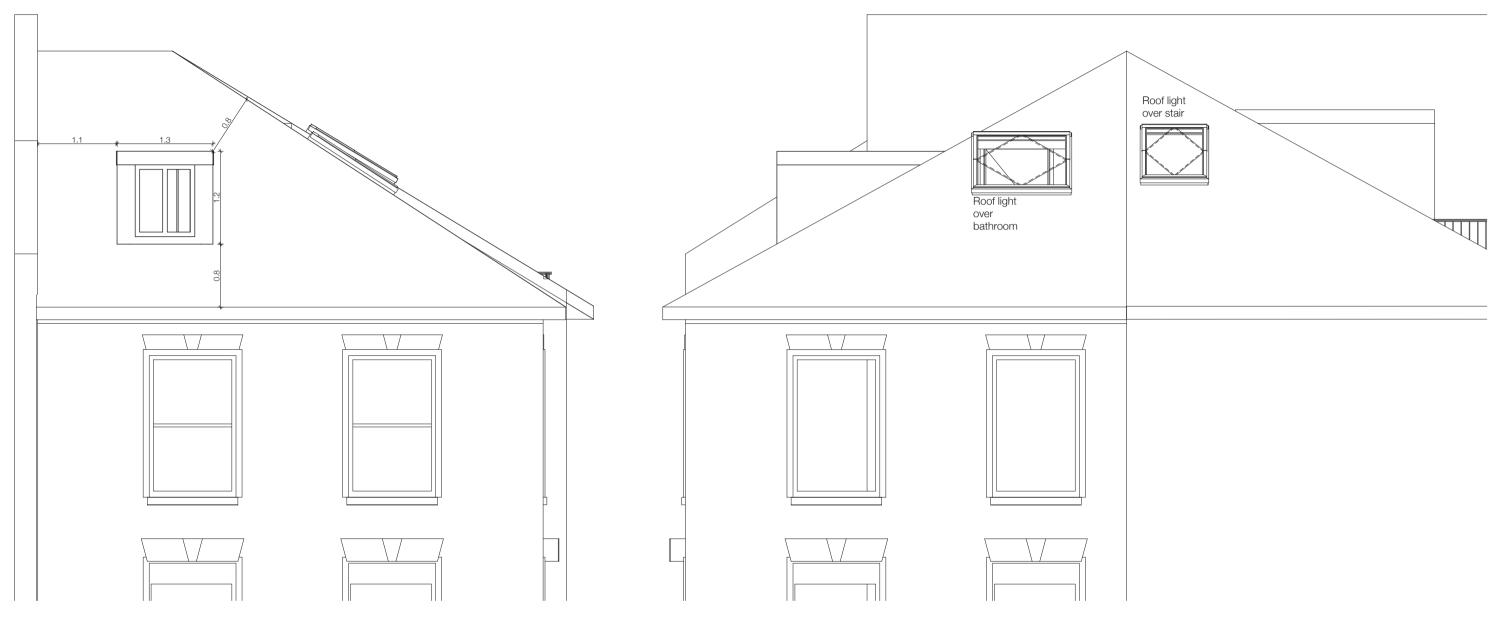

Front Elevation

Side Elevation



## General Notes:

All dimensions in metres/milimetres. All dimensions to be checked by the Contractor. Any discrepancies to be notified to the Architect.



| I Architects<br>I-1.com<br>ath Street<br>NW3 6SS, UK<br>7813175721 | Flat A 1 Lancaster Drive |          |          |        | Drawing Number:<br>1502_EX501       |
|--------------------------------------------------------------------|--------------------------|----------|----------|--------|-------------------------------------|
|                                                                    | Planning A               | 18.01.16 |          |        | Existing Elevations, Front and Side |
|                                                                    |                          |