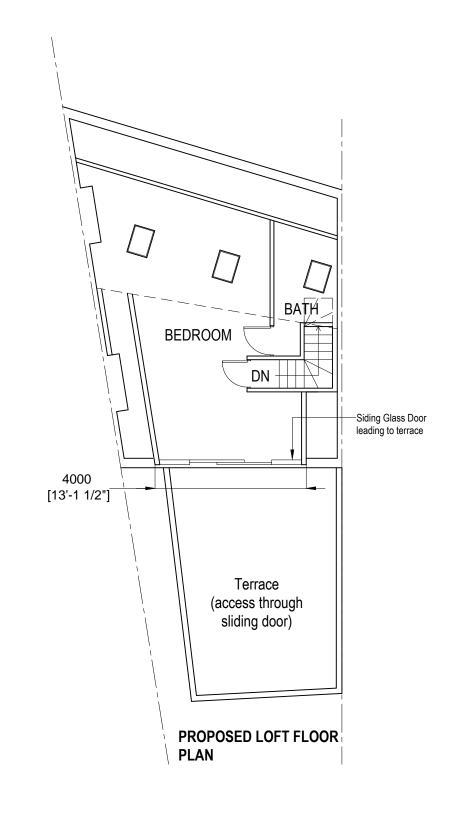

463 FINCHLEY ROAD, LONDON, NW3 6HN

PROPOSED PLANS (REVISED JAN-2015)

## **LOFT CONVERSION**

1:100 @ A3 (METERS)