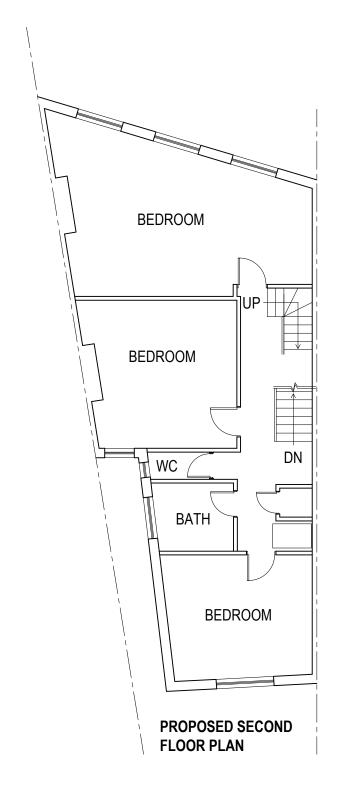

463 FINCHLEY ROAD, LONDON, NW3 6HN

PROPOSED PLANS (REVISED JAN-2015)

## **LOFT CONVERSION**

1:100 @ A3 (METERS)