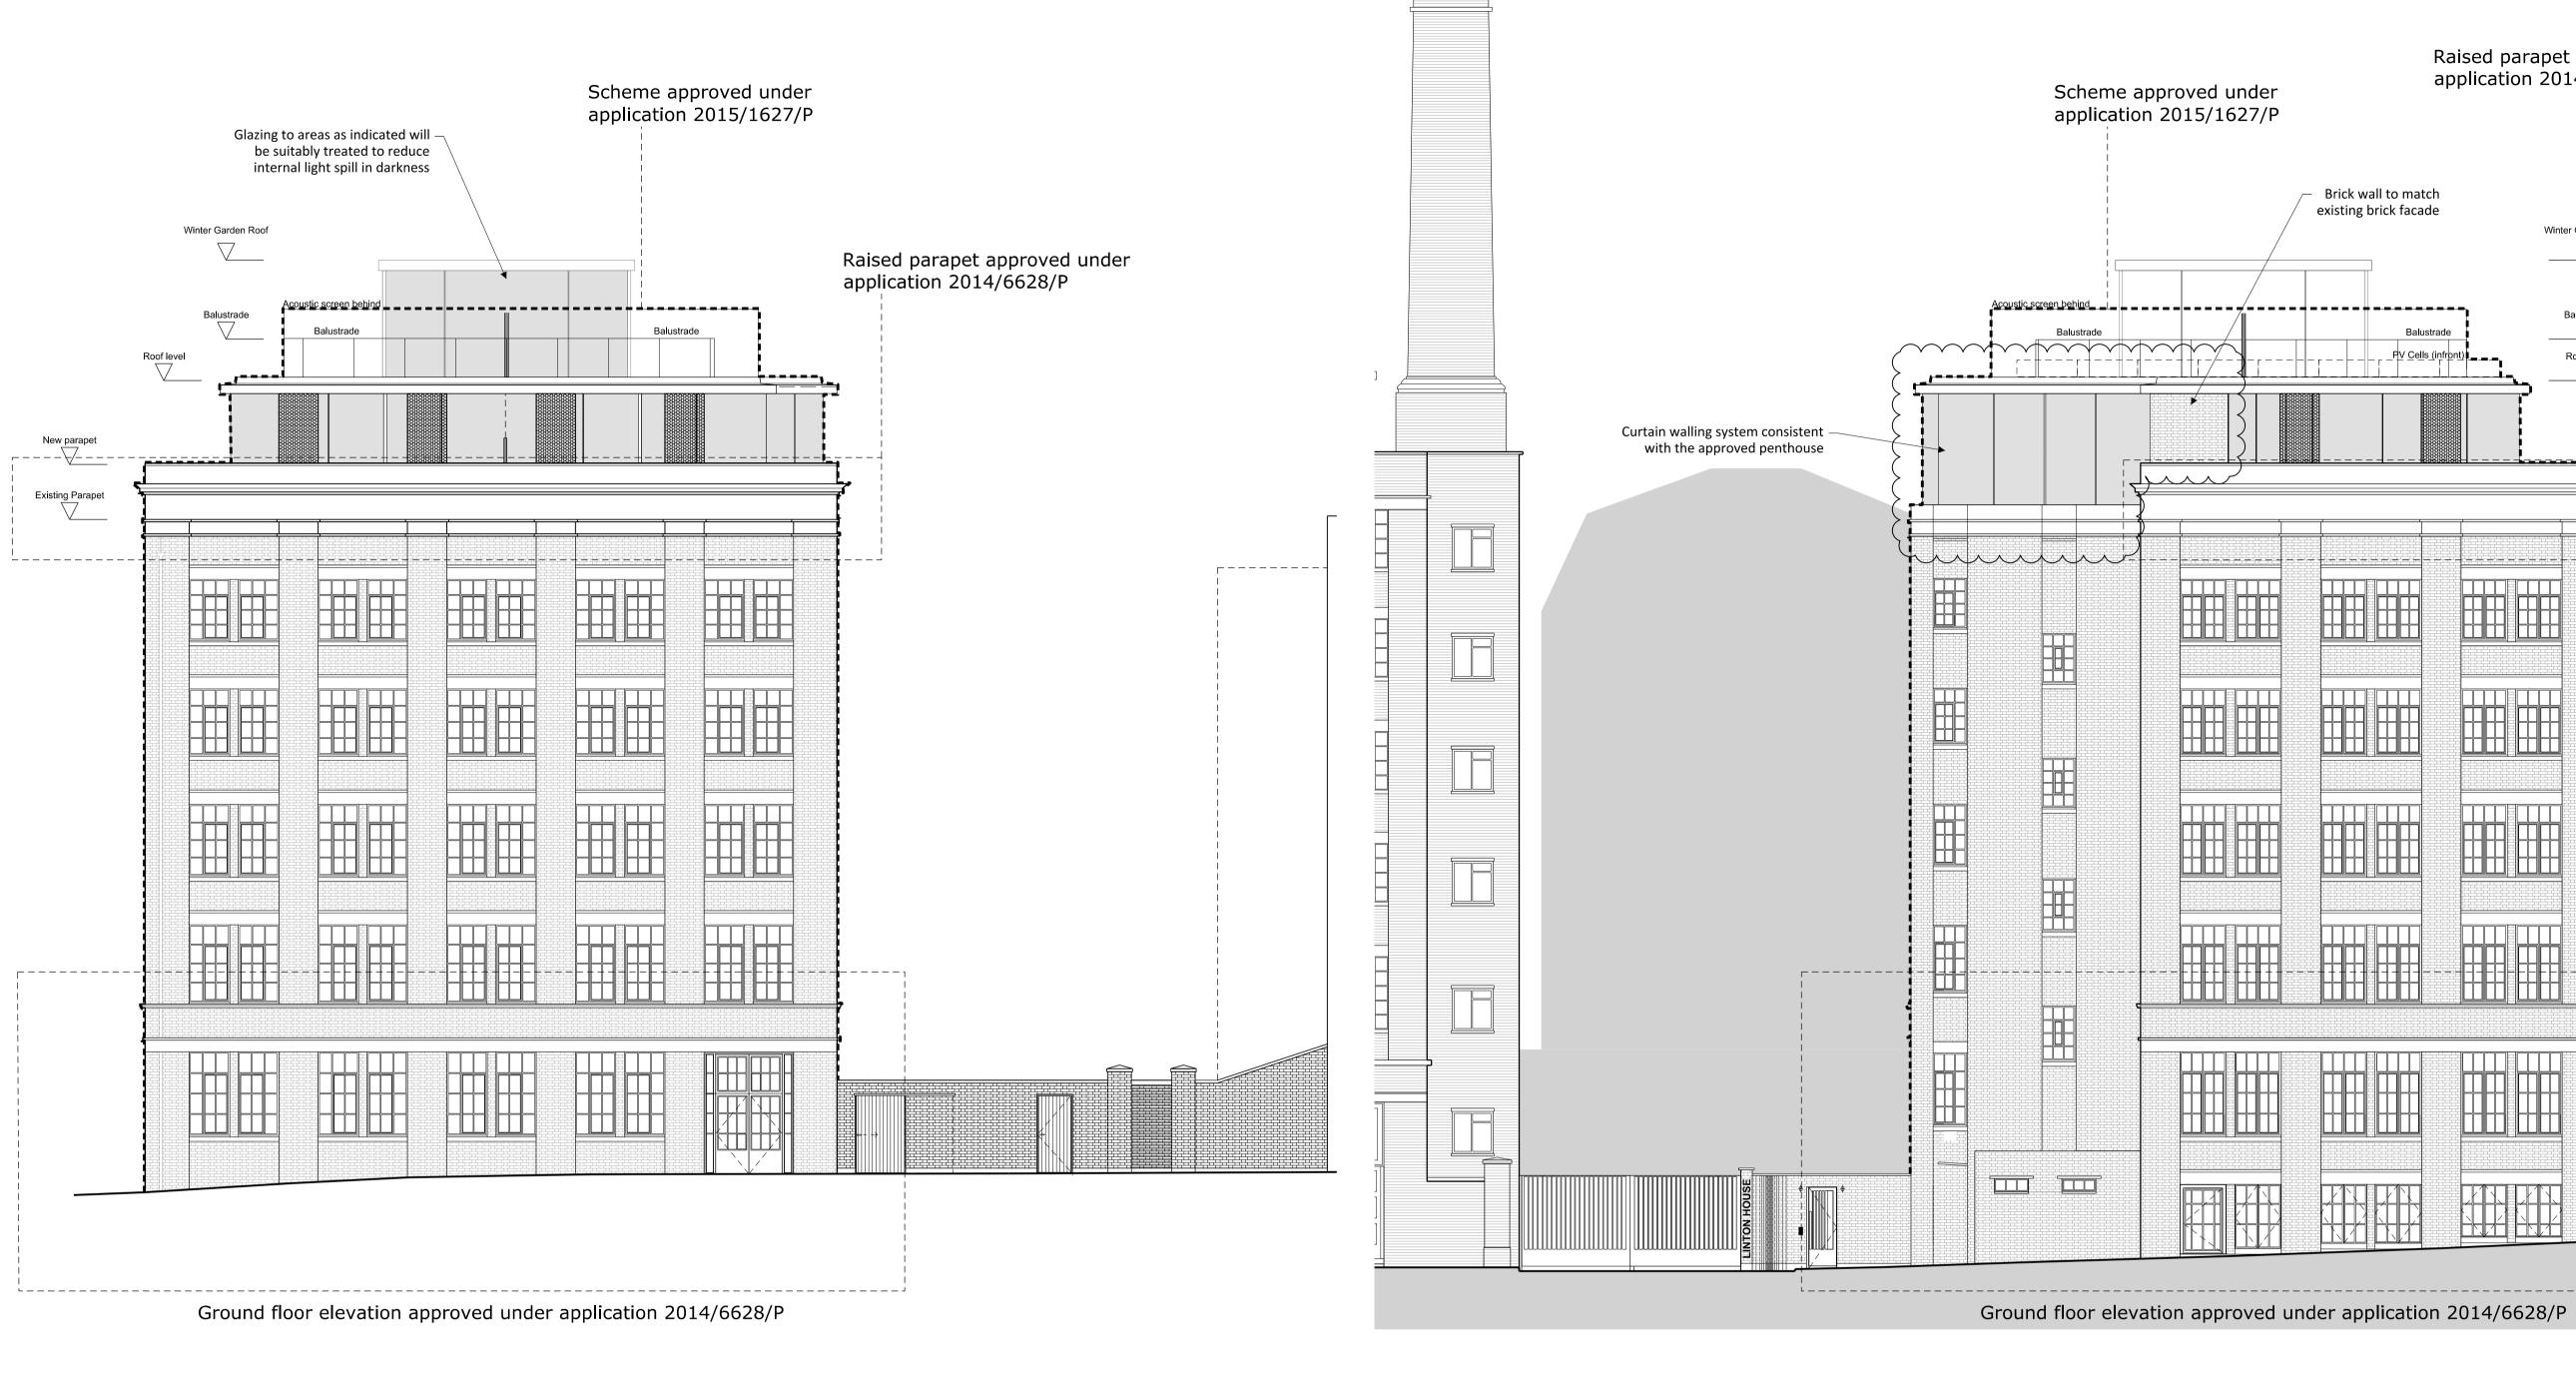

North elevation as proposed

152\_303 | Scale 1:100 @ A1

South elevation as proposed 

All drawings to be read in conjunction with structural engineer's and service engineer's

Raised parapet approved under

Winter Garden Roof 

Balustrade

Roof level

New parapet

Existing Parapet

application 2014/6628/P