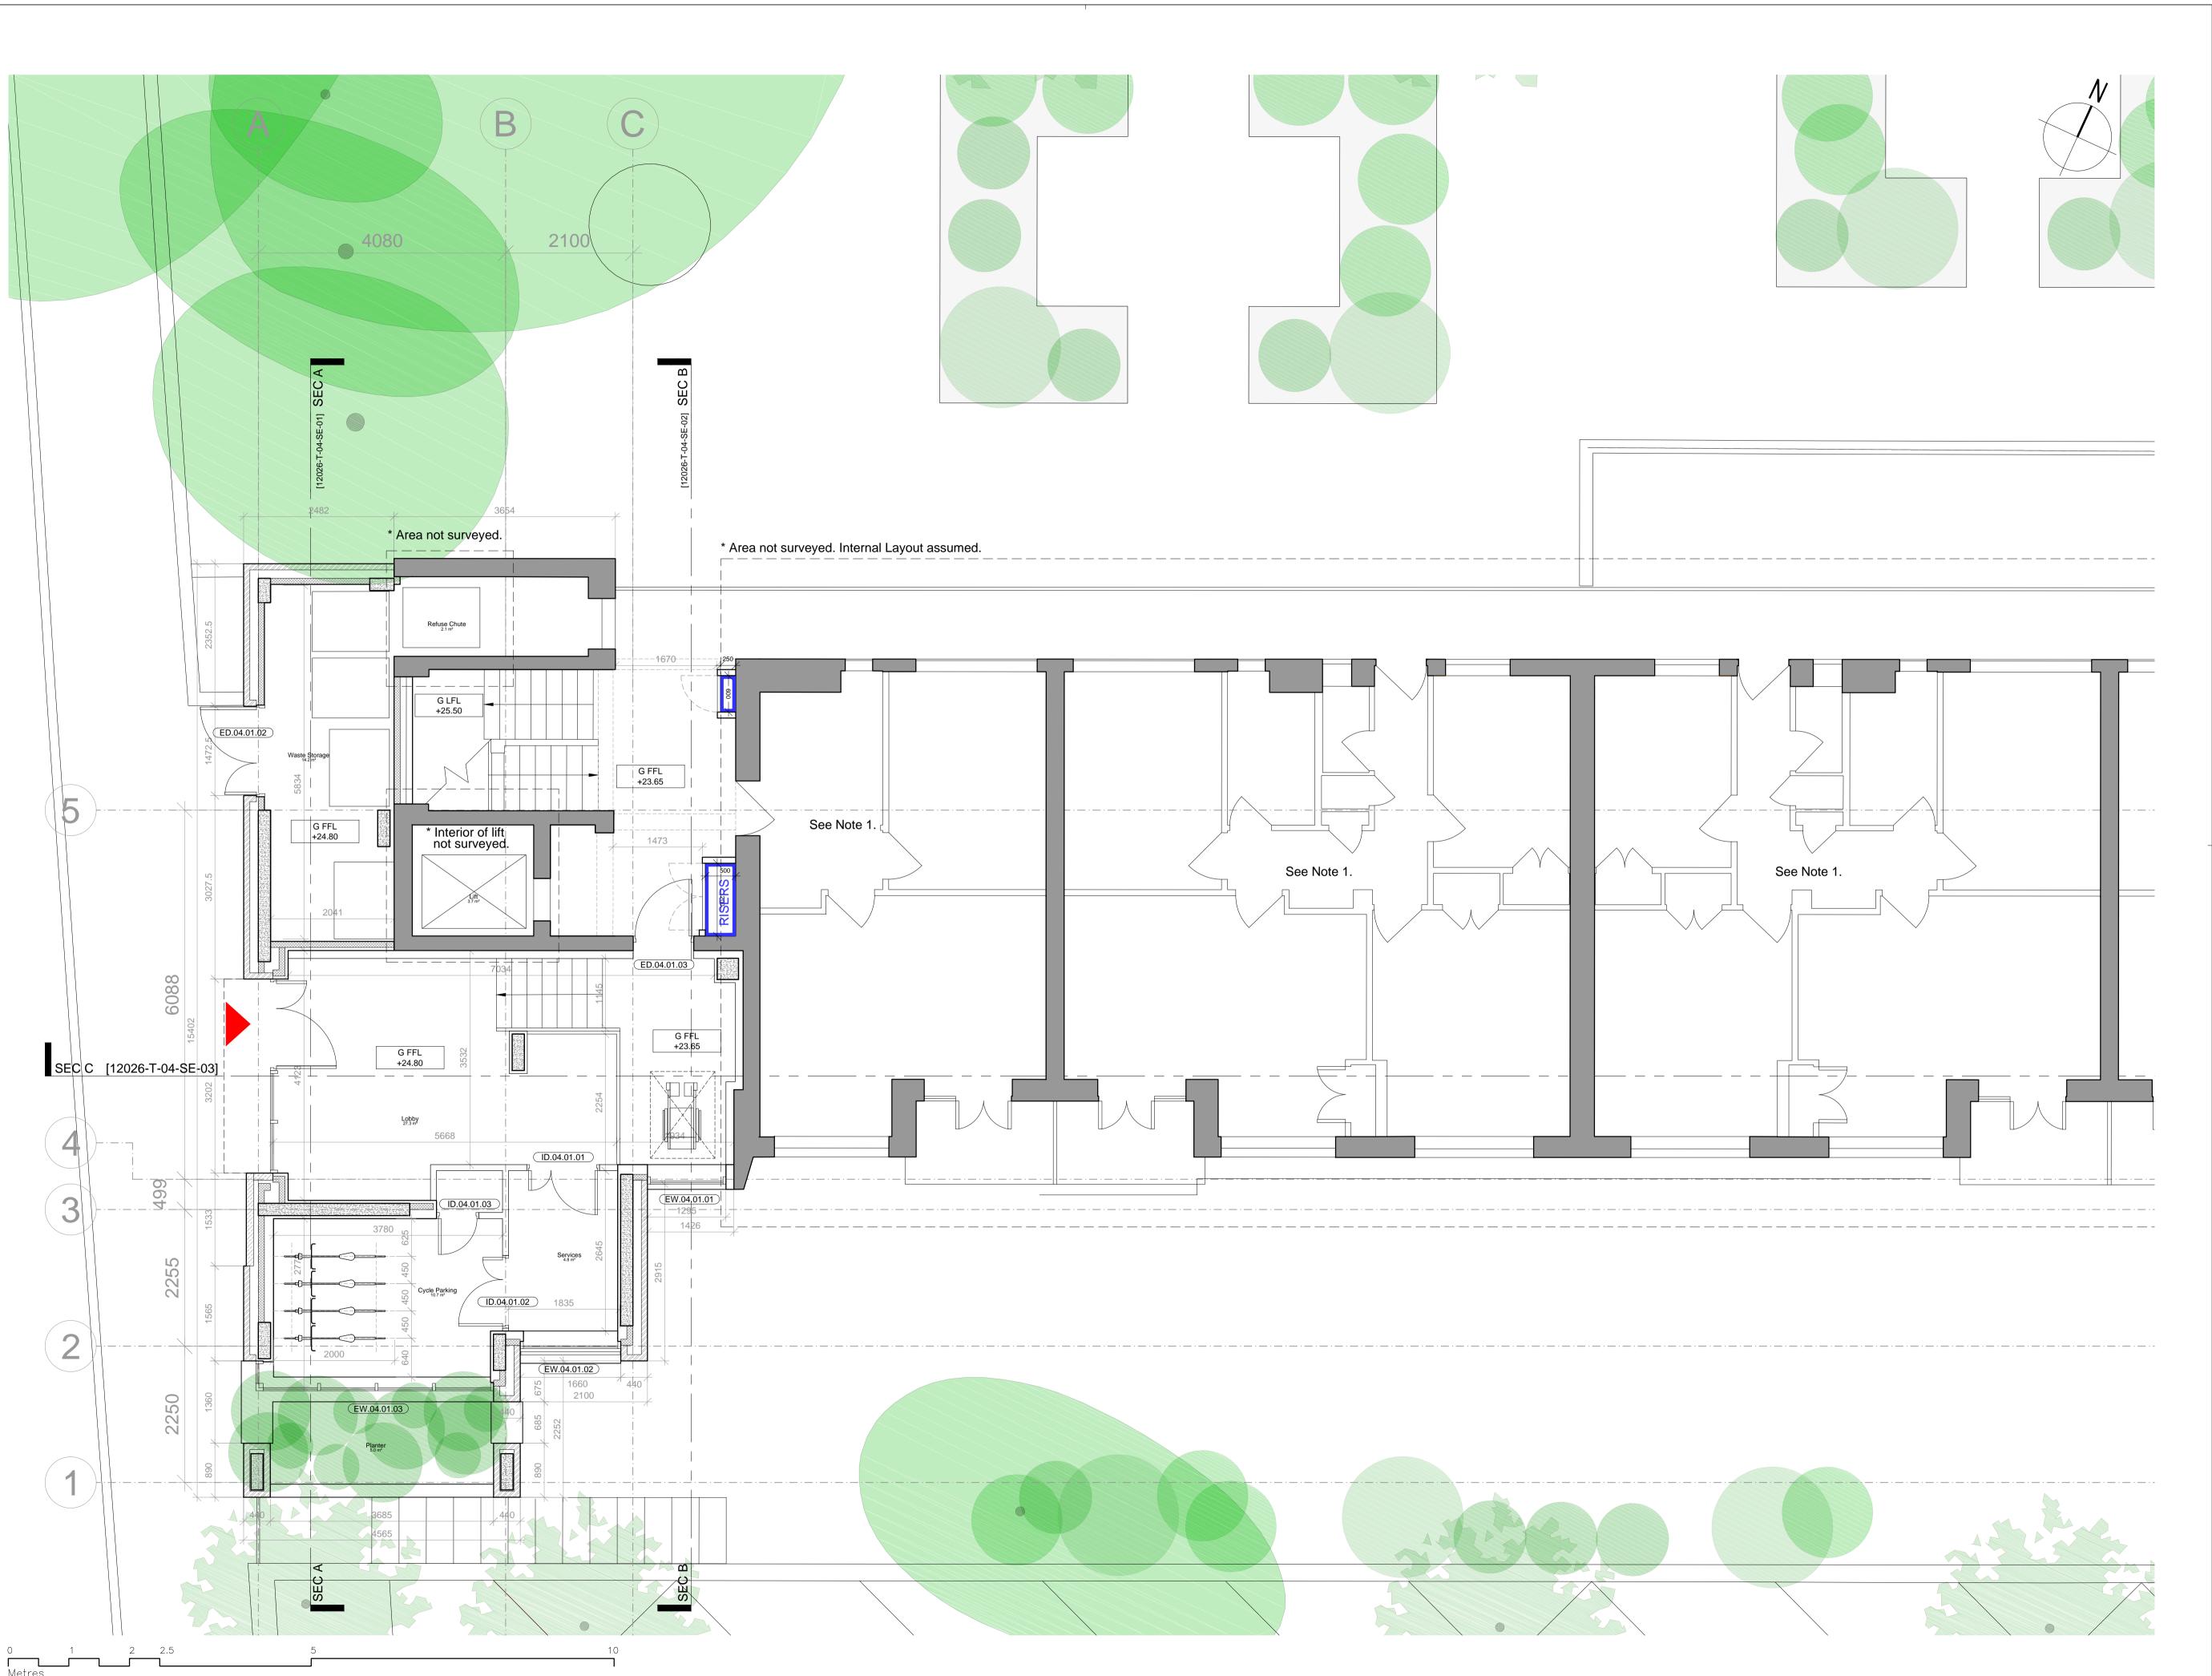

Notes

BUILDING KEY
02-Blemundsbury
03-Devonshire
04-Windmill
5A-Richbell
5B-Springwater
06-Falcon

KEY (PLAN)

Brickwork

Blockwork

Precast Concrete

Survey information missing - existing flat layouts as assumed.

Scale Size Date First Issue
1:50 A1 10/07/15

Drawn by Checked by IMA/SJ AM

Project
Tybald's Estate
WINDMILL

Drawing

WINDWILL

GROUND FLOOR PLAN

Drawing number 12026-T-04-GA-01-01

Status TENDER